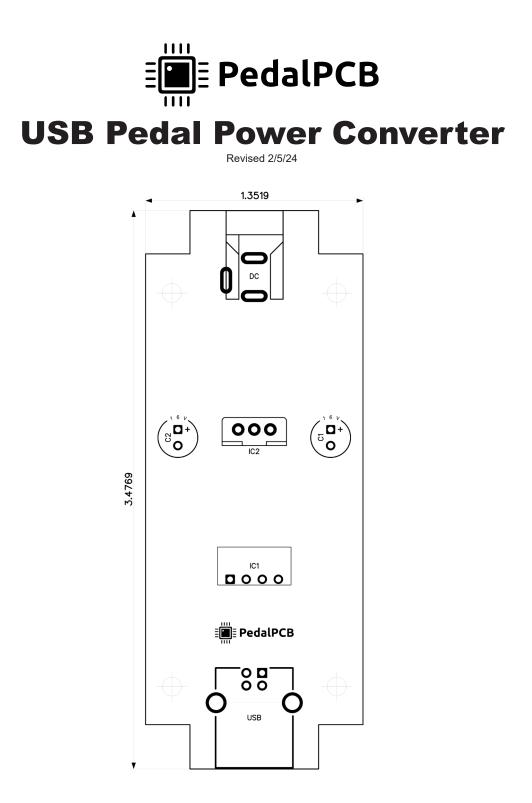

## **CONNECTIONS**

- USB Type-B Input
  Isolated DC Output (+9VDC output, center negative)

All trademarks and registered trademarks are the property of their respective owners. The company, product, and service names used in this web site are for identification purposes only. Use of these names, logos, and brands does not imply endorsement.

## PedalPCB USB Pedal Power Converter

Parts List (Page 1 of 1)

| LOCATION | VALUE      | TYPE                           | NOTES  |
|----------|------------|--------------------------------|--------|
| C1       | 100u       | Electrolytic capacitor, 6.35mm |        |
| C2       | 100u       | Electrolytic capacitor, 6.35mm |        |
| IC1      | IEB0105S12 | Isolated DC/DC Converter       |        |
| IC2      | L7809CV    | +9V Linear Voltage Regulator   |        |
| DC1      | DC JACK    | 2.1mm PCB Mount DC Jack        | (Link) |
| USB      | USB PORT   | Type-B, Female                 | (Link) |
|          |            |                                |        |