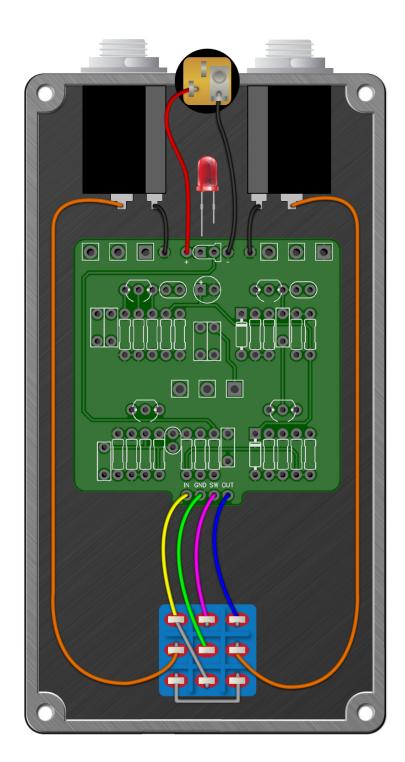

|
|          |         |                                |                          |
|          |         |                                |                          |
|          |         |                                |                          |
|          |         |                                |                          |
|          |         |                                |                          |
|          |         |                                |                          |
|          |         |                                |                          |
|          |         |                                |                          |

Thunder Pipe Overdrive Schematic Diagram



E PedalPCB



### PedalPCB Thunder Pipe Overdrive

Wiring Diagram





#### E PedalPCB Thunder Pipe Overdrive

Drill Template 125B Enclosure