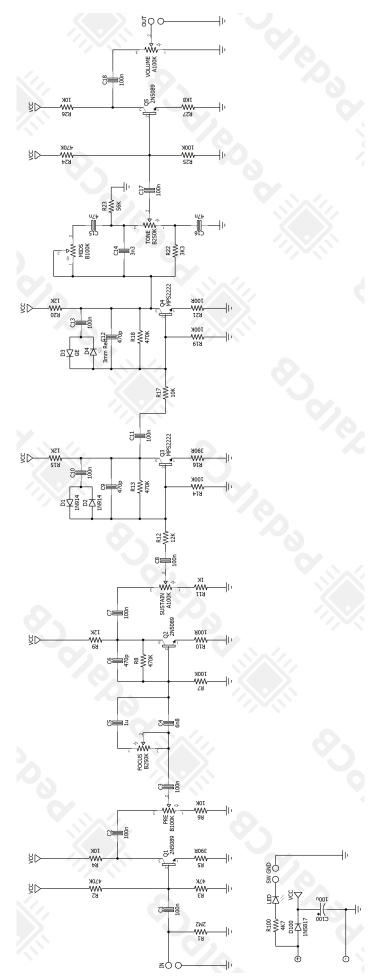

|
|          |         |                                |                          |
|          |         |                                |                          |
|          |         |                                |                          |
|          |         |                                |                          |
|          |         |                                |                          |
|          |         |                                |                          |
|          |         |                                |                          |
|          |         |                                |                          |
|          |         |                                |                          |

Thunder Pipe Overdrive Schematic Diagram



E PedalPCB



### PedalPCB Thunder Pipe Overdrive

Wiring Diagram





#### E PedalPCB Thunder Pipe Overdrive

Drill Template 125B Enclosure