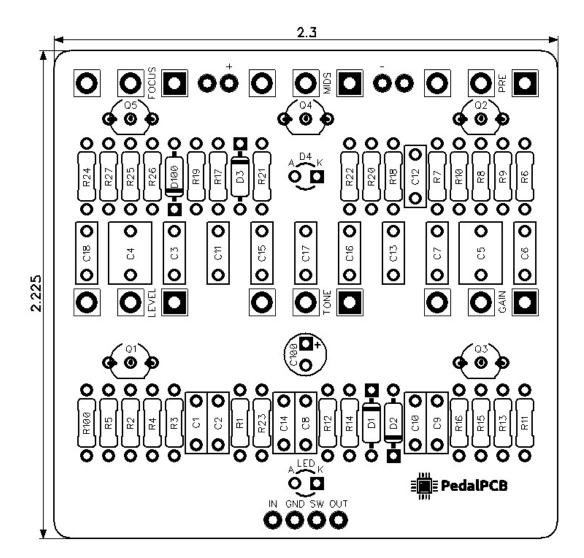

## PedalPCB Thunder Pipe Overdrive Parts List (Page 1 of 2)

Parts List (Page 1 of 2)

| LOCATION | VALUE | TYPE                        | NOTES |
|----------|-------|-----------------------------|-------|
| R1       | 2M2   | Resistor, 1/4W              |       |
| R2       | 470K  | Resistor, 1/4W              |       |
| R3       | 47K   | Resistor, 1/4W              |       |
| R4       | 10K   | Resistor, 1/4W              |       |
| R5       | 390R  | Resistor, 1/4W              |       |
| R6       | 10K   | Resistor, 1/4W              |       |
| R7       | 100K  | Resistor, 1/4W              |       |
| R8       | 470K  | Resistor, 1/4W              |       |
| R9       | 12K   | Resistor, 1/4W              |       |
| R10      | 100R  | Resistor, 1/4W              |       |
| R11      | 1K    | Resistor, 1/4W              |       |
| R12      | 12K   | Resistor, 1/4W              |       |
| R13      | 470K  | Resistor, 1/4W              |       |
| R14      | 100K  | Resistor, 1/4W              |       |
| R15      | 12K   | Resistor, 1/4W              |       |
| R16      | 390R  | Resistor, 1/4W              |       |
| R17      | 10K   | Resistor, 1/4W              |       |
| R18      | 470K  | Resistor, 1/4W              |       |
| R19      | 100K  | Resistor, 1/4W              |       |
| R20      | 12K   | Resistor, 1/4W              |       |
| R21      | 100R  | Resistor, 1/4W              |       |
| R22      | 3K3   | Resistor, 1/4W              |       |
| R23      | 56K   | Resistor, 1/4W              |       |
| R24      | 470K  | Resistor, 1/4W              |       |
| R25      | 100K  | Resistor, 1/4W              |       |
| R26      | 10K   | Resistor, 1/4W              |       |
| R27      | 1K8   | Resistor, 1/4W              |       |
| R100     | 4K7   | Resistor, 1/4W              |       |
|          |       |                             |       |
| C1       | 100n  | Film capacitor, 7.2 x 2.5mm |       |
| C2       | 100n  | Film capacitor, 7.2 x 2.5mm |       |
| C3       | 100n  | Film capacitor, 7.2 x 2.5mm |       |
| C4       | 6n8   | Film capacitor, 7.2 x 2.5mm |       |
| C5       | 1u    | Film capacitor, 7.2 x 5.0mm |       |
| C6       | 470p  | Ceramic capacitor           |       |
| C7       | 100n  | Film capacitor, 7.2 x 2.5mm |       |
| C8       | 100n  | Film capacitor, 7.2 x 2.5mm |       |
| C9       | 470p  | Ceramic capacitor           |       |
| C10      | 100n  | Film capacitor, 7.2 x 2.5mm |       |
| C11      | 100n  | Film capacitor, 7.2 x 2.5mm |       |
| C12      | 470p  | Ceramic capacitor           |       |
| C13      | 100n  | Film capacitor, 7.2 x 2.5mm |       |
| C14      | 3n3   | Film capacitor, 7.2 x 2.5mm |       |
| C15      | 47n   | Film capacitor, 7.2 x 2.5mm |       |
| C16      | 47n   | Film capacitor, 7.2 x 2.5mm |       |
| C17      | 100n  | Film capacitor, 7.2 x 2.5mm |       |
| C18      | 100n  | Film capacitor, 7.2 x 2.5mm |       |
| C100     | 100u  | Electrolytic capacitor, 5mm |       |

# PedalPCB Thunder Pipe Overdrive Parts List (Page 2 of 2)

Parts List (Page 2 of 2)

| LOCATION | VALUE   | ТҮРЕ                           | NOTES                    |
|----------|---------|--------------------------------|--------------------------|
| D1       | 1N914   | Signal diode, DO-35            |                          |
| D2       | 1N914   | Signal diode, DO-35            |                          |
| D3       | GE      | Germanium Diode                | (1N34A, 1N270, D9E, etc) |
| D4       | 3mm Red | 3mm Red LED, Diffused          |                          |
| D100     | 1N5817  | Schottky diode, DO-41          |                          |
|          |         |                                |                          |
| Q1       | 2N5089  | BJT transistor, NPN TO-92      |                          |
| Q2       | 2N5089  | BJT transistor, NPN TO-92      |                          |
| Q3       | MPS2222 | BJT transistor, NPN TO-92      |                          |
| Q4       | MPS2222 | BJT transistor, NPN TO-92      |                          |
| Q4<br>Q5 | 2N5089  | BJT transistor, NPN TO-92      |                          |
|          |         |                                |                          |
| PRE      | B100K   | 16mm right-angle PCB mount pot |                          |
| MIDS     | B100K   | 16mm right-angle PCB mount pot |                          |
| FOCUS    | B250K   | 16mm right-angle PCB mount pot |                          |
| GAIN     | A100K   | 16mm right-angle PCB mount pot |                          |
| TONE     | B250K   | 16mm right-angle PCB mount pot |                          |
| LEVEL    | A100K   | 16mm right-angle PCB mount pot |                          |
|          |         |                                |                          |
|          |         |                                |                          |
|          |         |                                |                          |
|          |         |                                |                          |
|          |         |                                |                          |
|          |         |                                |                          |
|          |         |                                |                          |
|          |         |                                |                          |
|          |         |                                |                          |
|          |         |                                |                          |
|          |         |                                |                          |
|          |         |                                |                          |
|          |         |                                |                          |
|          |         |                                |                          |
|          |         |                                |                          |
|          |         |                                |                          |
|          |         |                                |                          |
|          |         |                                |                          |
|          |         |                                |                          |
|          |         |                                |                          |
|          |         |                                |                          |
|          |         |                                |                          |
|          |         |                                |                          |
|          |         |                                |                          |
|          |         |                                |                          |
|          |         |                                |                          |
|          |         |                                |                          |
|          |         |                                |                          |
|          |         |                                |                          |
|          |         |                                |                          |
|          |         |                                |                          |