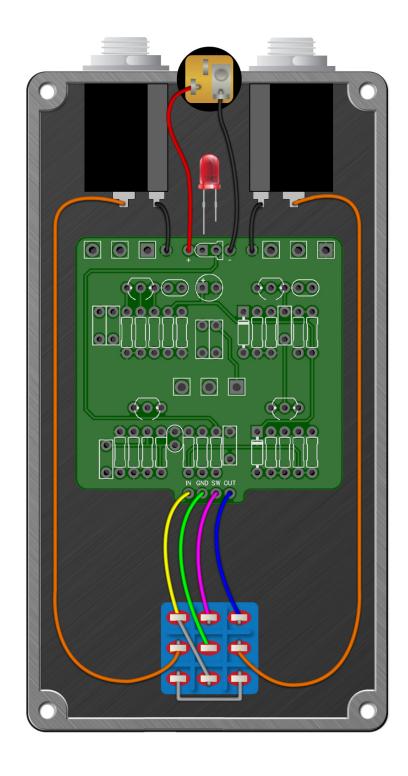

| LEVEL     | A10K    | 16mm right-angle PCB mount pot   |                    |
| RATIO     | A1M     | 16mm right-angle PCB mount pot   |                    |
| THRESHOLD | B1M     | 16mm right-angle PCB mount pot   |                    |
|           |         |                                  |                    |
| BRIGHT    | ON/ON   | Toggle switch, SPDT              | 2-position (ON/ON) |
|           |         |                                  | , ,                |
|           |         |                                  |                    |
|           |         |                                  |                    |
| L         |         |                                  | 1                  |

# Thumb Sucker Schematic Diagram







### **Thumb Sucker**

Wiring Diagram





# Thumb Sucker

Drill Template

125B Enclosure