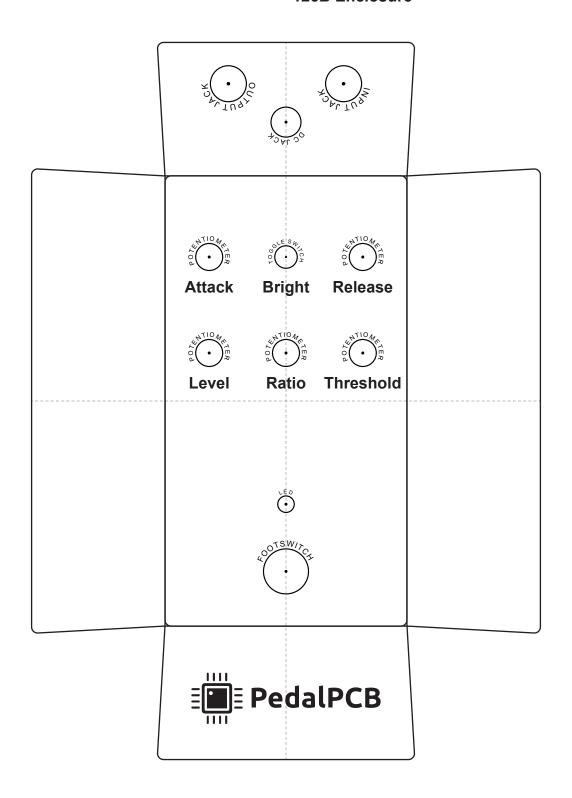

pot   |                    |
| RATIO     | A1M     | 16mm right-angle PCB mount pot   |                    |
| THRESHOLD | B1M     | 16mm right-angle PCB mount pot   |                    |
|           |         |                                  |                    |
| BRIGHT    | ON/ON   | Toggle switch, SPDT              | 2-position (ON/ON) |
|           |         |                                  | , ,                |
|           |         |                                  |                    |
|           |         |                                  |                    |
| L         |         |                                  | 1                  |

# Thumb Sucker Schematic Diagram







### **Thumb Sucker**

Wiring Diagram





# Thumb Sucker

Drill Template

125B Enclosure