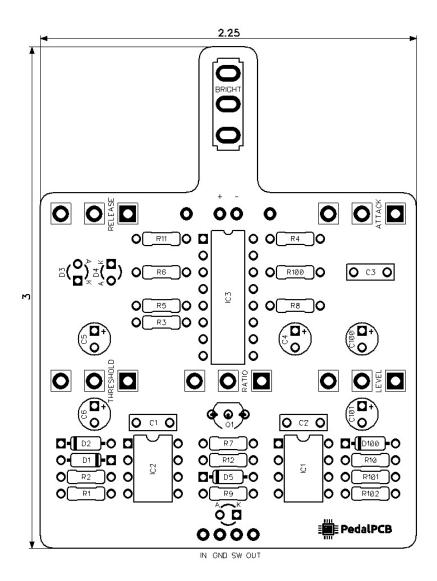

# Thumb Sucker

Drill Template

125B Enclosure

#### **CONTROLS AND FEATURES**

- Attack
- Release
- Level
- Ratio
- Threshold
- Bright (Toggle switch)

All trademarks and registered trademarks are the property of their respective owners. The company, product, and service names used in this web site are for identification purposes only. Use of these names, logos, and brands does not imply endorsement.