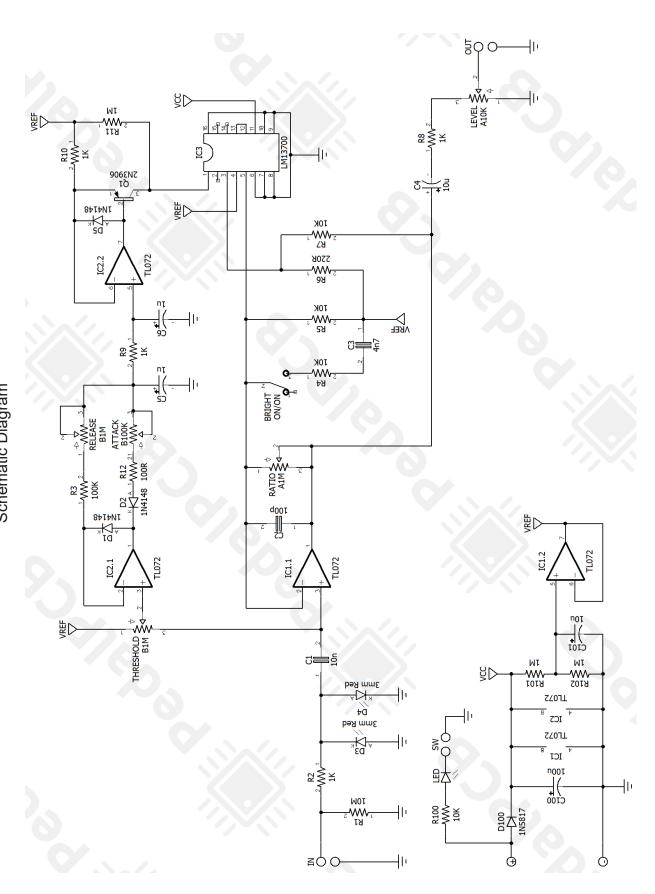

# Thumb Sucker Schematic Diagram

# **Thumb Sucker**

Parts List (Page 1 of 1)

| LOCATION  | VALUE   | TYPE                             | NOTES              |
|-----------|---------|----------------------------------|--------------------|
| R1        | 10M     | Resistor, 1/4W                   |                    |
| R2        | 1K      | Resistor, 1/4W                   |                    |
| R3        | 100K    | Resistor, 1/4W                   |                    |
| R4        | 10K     | Resistor, 1/4W                   |                    |
| R5        | 10K     | Resistor, 1/4W                   |                    |
| R6        | 220R    | Resistor, 1/4W                   |                    |
| R7        | 10K     | Resistor, 1/4W                   |                    |
| R8        | 1K      | Resistor, 1/4W                   |                    |
| R9        | 1K      | Resistor, 1/4W                   |                    |
| R10       | 1K      | Resistor, 1/4W                   |                    |
| R11       | 1M      | Resistor, 1/4W                   |                    |
| R12       | 100R    | Resistor, 1/4W                   |                    |
| R100      | 100K    | Resistor, 1/4W                   |                    |
| R101      | 1M      | Resistor, 1/4W                   |                    |
| R102      | 1M      | Resistor, 1/4W                   |                    |
| K 102     | I IVI   | Resistor, 1/4VV                  |                    |
| C1        | 10n     | Film consoitor 7.2 v 2.5 mm      |                    |
| C1        |         | Film capacitor, 7.2 x 2.5mm      |                    |
| C2        | 100p    | Ceramic capacitor                |                    |
| C3        | 4n7     | Film capacitor, 7.2 x 2.5mm      |                    |
| C4        | 10u     | Electrolytic capacitor, 5mm      |                    |
| C5        | 1u      | Electrolytic capacitor, 5mm      |                    |
| C6        | 1u      | Electrolytic capacitor, 5mm      |                    |
| C100      | 100u    | Electrolytic capacitor, 5mm      |                    |
| C101      | 10u     | Electrolytic capacitor, 5mm      |                    |
|           |         |                                  |                    |
| D1        | 1N4148  | Signal diode, DO-35              |                    |
| D2        | 1N4148  | Signal diode, DO-35              |                    |
| D3        | 3mm Red | 3mm Red LED, Diffused            |                    |
| D4        | 3mm Red | 3mm Red LED, Diffused            |                    |
| D5        | 1N4148  | Signal diode, DO-35              |                    |
| D100      | 1N5817  | Schottky diode, DO-41            |                    |
|           |         |                                  |                    |
| Q1        | 2N3906  | BJT transistor, PNP TO-92        |                    |
|           |         |                                  |                    |
| IC1       | TL072   | Dual op-amp, DIP8                |                    |
| IC2       | TL072   | Dual op-amp, DIP8                |                    |
| IC3       | LM13700 | Transconductance Amplifier (OTA) |                    |
|           |         |                                  |                    |
| ATTACK    | B100K   | 16mm right-angle PCB mount pot   |                    |
| RELEASE   | B1M     | 16mm right-angle PCB mount pot   |                    |
| LEVEL     | A10K    | 16mm right-angle PCB mount pot   |                    |
| RATIO     | A1M     | 16mm right-angle PCB mount pot   |                    |
| THRESHOLD | B1M     | 16mm right-angle PCB mount pot   |                    |
|           |         |                                  |                    |
| BRIGHT    | ON/ON   | Toggle switch, SPDT              | 2-position (ON/ON) |
|           |         |                                  | , ,                |
|           |         |                                  |                    |
|           |         |                                  |                    |
| L         |         |                                  | 1                  |