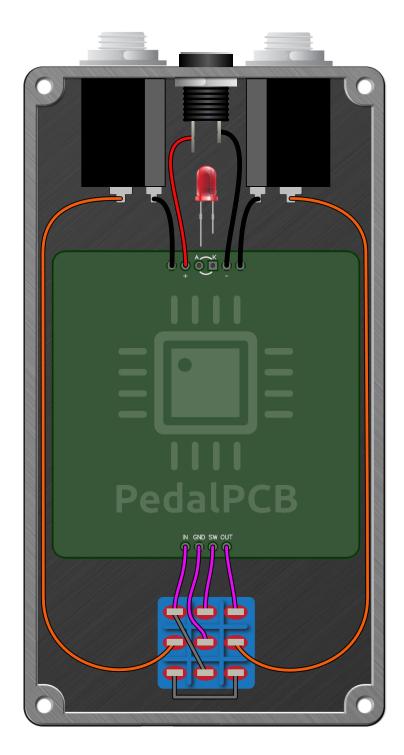

|        |                                |                                 |
|                            |        |                                |                                 |
|                            |        |                                |                                 |
|                            |        |                                |                                 |
|                            |        |                                |                                 |
|                            |        |                                |                                 |
|                            |        |                                |                                 |



**Star Crunch** 

Schematic Diagram







Wiring Diagram





## **Star Crunch**

Drill Template 125B Enclosure