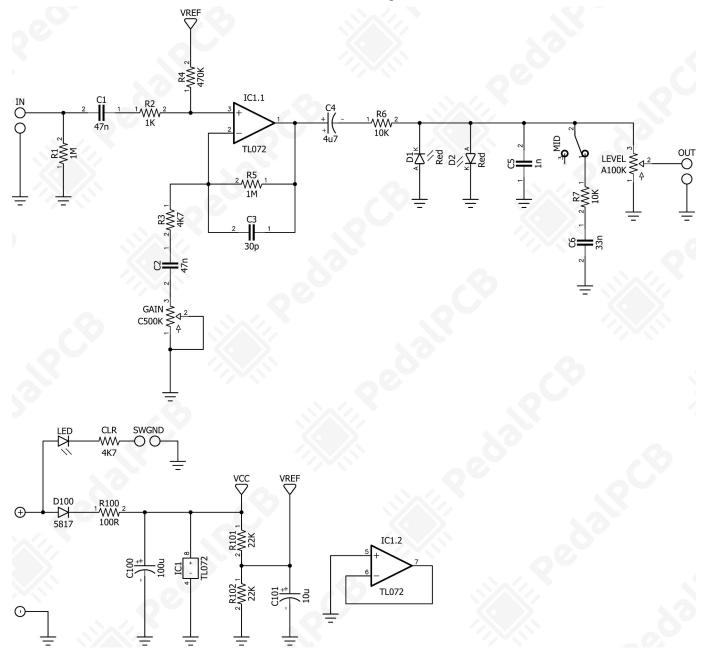

## **Star Crunch**

Parts List (Page 1 of 1)

| LOCATION                   | VALUE  | ТҮРЕ                           | NOTES                           |
|----------------------------|--------|--------------------------------|---------------------------------|
| R1                         | 1M     | Resistor, 1/4W                 |                                 |
| R2                         | 1K     | Resistor, 1/4W                 |                                 |
| R3                         | 4K7    | Resistor, 1/4W                 |                                 |
| R4                         | 470K   | Resistor, 1/4W                 |                                 |
| R5                         | 1M     | Resistor, 1/4W                 |                                 |
| R6                         | 10K    | Resistor, 1/4W                 |                                 |
| R7                         | 10K    | Resistor, 1/4W                 |                                 |
| R100                       | 100R   | Resistor, 1/4W                 |                                 |
|                            | 22K    |                                |                                 |
| R101                       |        | Resistor, 1/4W                 |                                 |
| R102                       | 22K    | Resistor, 1/4W                 |                                 |
| CLR                        | 4K7    | Resistor, 1/4W                 | * LED current limiting resistor |
| 04                         | 47     |                                |                                 |
|                            | 47n    | Film capacitor, 7.2 x 2.5mm    |                                 |
| 02                         | 47n    | Film capacitor, 7.2 x 2.5mm    |                                 |
| <u>C3</u>                  | 30p    | Ceramic capacitor              |                                 |
| C1<br>C2<br>C3<br>C4<br>C5 | 4u7    | Electrolytic capacitor, 5mm    |                                 |
| C5                         | 1n     | Film capacitor, 7.2 x 2.5mm    |                                 |
| C6                         | 33n    | Film capacitor, 7.2 x 2.5mm    |                                 |
| C100                       | 100u   | Electrolytic capacitor, 5mm    |                                 |
| C101                       | 10u    | Electrolytic capacitor, 5mm    |                                 |
|                            |        |                                |                                 |
| D1                         | Red    | 3mm Red LED, Water clear       |                                 |
| D2                         | Red    | 3mm Red LED, Water clear       |                                 |
| D100                       | 1N5817 | Schottky diode, DO-41          |                                 |
| 0100                       |        |                                |                                 |
| IC1                        | TL072  | Dual op-amp, DIP8              |                                 |
|                            |        |                                |                                 |
| LEVEL                      | A100K  | 16mm right-angle PCB mount pot |                                 |
| GAIN                       | C500K  | 16mm right-angle PCB mount pot |                                 |
|                            | CJUUK  |                                |                                 |
|                            |        |                                |                                 |
|                            |        |                                |                                 |
|                            |        |                                |                                 |
|                            |        |                                |                                 |
|                            |        |                                |                                 |
|                            |        |                                |                                 |
|                            |        |                                |                                 |
|                            |        |                                |                                 |
|                            |        |                                |                                 |
|                            |        |                                |                                 |
|                            |        |                                |                                 |
|                            |        |                                |                                 |
|                            |        |                                |                                 |
|                            |        |                                |                                 |
|                            |        |                                |                                 |
|                            |        |                                |                                 |
|                            |        |                                |                                 |
|                            |        |                                |                                 |
|                            |        |                                |                                 |
|                            |        |                                |                                 |

**Star Crunch** 

Schematic Diagram

Wiring Diagram