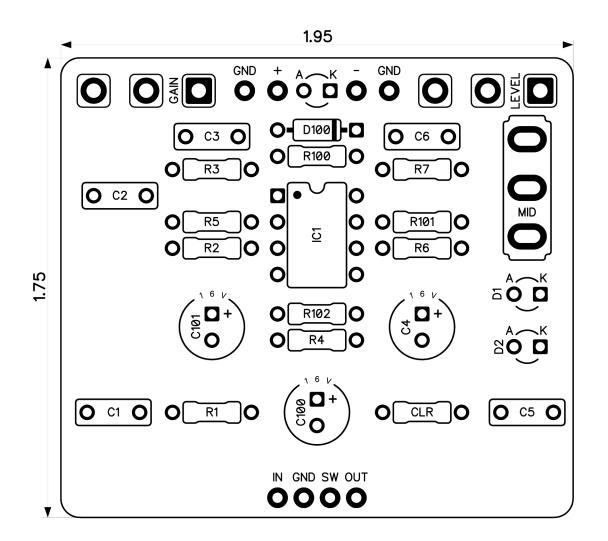

## **Star Crunch**

Parts List (Page 1 of 1)

| LOCATION                   | VALUE  | ТҮРЕ                           | NOTES                           |
|----------------------------|--------|--------------------------------|---------------------------------|
| R1                         | 1M     | Resistor, 1/4W                 |                                 |
| R2                         | 1K     | Resistor, 1/4W                 |                                 |
| R3                         | 4K7    | Resistor, 1/4W                 |                                 |
| R4                         | 470K   | Resistor, 1/4W                 |                                 |
| R5                         | 1M     | Resistor, 1/4W                 |                                 |
| R6                         | 10K    | Resistor, 1/4W                 |                                 |
| R7                         | 10K    | Resistor, 1/4W                 |                                 |
| R100                       | 100R   | Resistor, 1/4W                 |                                 |
|                            | 22K    |                                |                                 |
| R101                       |        | Resistor, 1/4W                 |                                 |
| R102                       | 22K    | Resistor, 1/4W                 |                                 |
| CLR                        | 4K7    | Resistor, 1/4W                 | * LED current limiting resistor |
| 04                         | 47     |                                |                                 |
|                            | 47n    | Film capacitor, 7.2 x 2.5mm    |                                 |
| 02                         | 47n    | Film capacitor, 7.2 x 2.5mm    |                                 |
| <u>C3</u>                  | 30p    | Ceramic capacitor              |                                 |
| C1<br>C2<br>C3<br>C4<br>C5 | 4u7    | Electrolytic capacitor, 5mm    |                                 |
| C5                         | 1n     | Film capacitor, 7.2 x 2.5mm    |                                 |
| C6                         | 33n    | Film capacitor, 7.2 x 2.5mm    |                                 |
| C100                       | 100u   | Electrolytic capacitor, 5mm    |                                 |
| C101                       | 10u    | Electrolytic capacitor, 5mm    |                                 |
|                            |        |                                |                                 |
| D1                         | Red    | 3mm Red LED, Water clear       |                                 |
| D2                         | Red    | 3mm Red LED, Water clear       |                                 |
| D100                       | 1N5817 | Schottky diode, DO-41          |                                 |
| 0100                       |        |                                |                                 |
| IC1                        | TL072  | Dual op-amp, DIP8              |                                 |
|                            |        |                                |                                 |
| LEVEL                      | A100K  | 16mm right-angle PCB mount pot |                                 |
| GAIN                       | C500K  | 16mm right-angle PCB mount pot |                                 |
|                            | CJUUK  |                                |                                 |
|                            |        |                                |                                 |
|                            |        |                                |                                 |
|                            |        |                                |                                 |
|                            |        |                                |                                 |
|                            |        |                                |                                 |
|                            |        |                                |                                 |
|                            |        |                                |                                 |
|                            |        |                                |                                 |
|                            |        |                                |                                 |
|                            |        |                                |                                 |
|                            |        |                                |                                 |
|                            |        |                                |                                 |
|                            |        |                                |                                 |
|                            |        |                                |                                 |
|                            |        |                                |                                 |
|                            |        |                                |                                 |
|                            |        |                                |                                 |
|                            |        |                                |                                 |
|                            |        |                                |                                 |
|                            |        |                                |                                 |

## **Star Crunch**

Drill Template 125B Enclosure