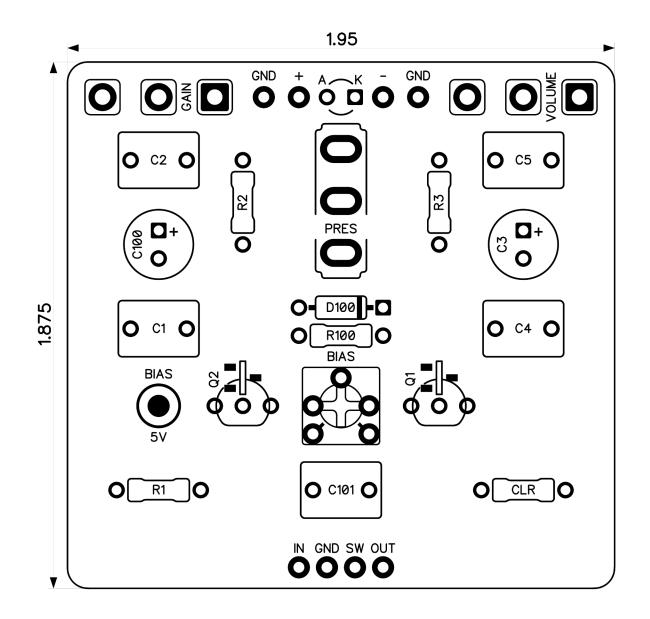

Parts List (Page 1 of 1)

| LOCATION       | VALUE     | ТҮРЕ                              | NOTES                           |
|----------------|-----------|-----------------------------------|---------------------------------|
| R1             | 1K        | Resistor, 1/4W                    |                                 |
| R2             | 100K      | Resistor, 1/4W                    |                                 |
| R3             | 1K        | Resistor, 1/4W                    |                                 |
| R100           | 22R       | Resistor, 1/4W                    |                                 |
| CLR            | 4K7       | Resistor, 1/4W                    | * LED current limiting resistor |
|                |           |                                   |                                 |
| C1             | 100p      | Ceramic capacitor                 |                                 |
| C2             | 1n        | Film capacitor, 7.2 x 2.5mm       |                                 |
| C3             | 10u       | Electrolytic capacitor, 5mm       |                                 |
| C2<br>C3<br>C4 | 1u        | Film capacitor, 7.2 x 5.0mm       |                                 |
| C5             | 1u        | Film capacitor, 7.2 x 5.0mm       |                                 |
| C100           | 220u      |                                   |                                 |
|                |           | Electrolytic capacitor, 5mm       |                                 |
| C101           | 100n      | Film capacitor, 7.2 x 2.5mm       |                                 |
| D100           | 1N5817    | Schottky diode, DO-41             |                                 |
|                |           |                                   |                                 |
| Q1             | J201      | JFET transistor, N-channel        |                                 |
| Q2             | J201      | JFET transistor, N-channel        |                                 |
|                | 0201      |                                   |                                 |
| BIAS           | 25K       | Trimmer potentiometer, 3362P type |                                 |
|                |           |                                   |                                 |
| VOLUME         | A100K     | 16mm right-angle PCB mount pot    |                                 |
| GAIN           | A500K     | 16mm right-angle PCB mount pot    |                                 |
|                |           |                                   |                                 |
| PRES           | ON/OFF/ON | Toggle switch, SPDT               | 3-position (ON/OFF/ON)          |
|                |           |                                   |                                 |
|                |           |                                   |                                 |
|                |           |                                   |                                 |
|                |           |                                   |                                 |
|                |           |                                   |                                 |
|                |           |                                   |                                 |
|                |           |                                   |                                 |
|                |           |                                   |                                 |
|                |           |                                   |                                 |
|                |           |                                   |                                 |
|                |           |                                   |                                 |
|                |           |                                   |                                 |
|                |           |                                   |                                 |
|                |           |                                   |                                 |
|                |           |                                   |                                 |
|                |           |                                   |                                 |
| <u> </u>       |           |                                   |                                 |
| <u> </u>       |           |                                   |                                 |
|                |           |                                   |                                 |