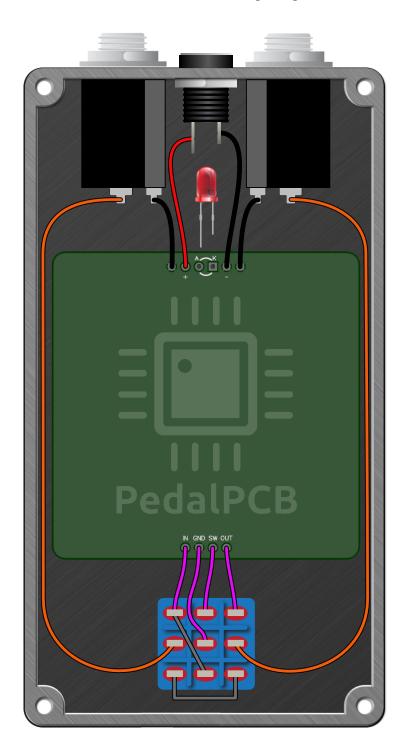

|                                 |
|                |           |                                   |                                 |
|                |           |                                   |                                 |
|                |           |                                   |                                 |
|                |           |                                   |                                 |
| <u> </u>       |           |                                   |                                 |
| <u> </u>       |           |                                   |                                 |
|                |           |                                   |                                 |



Schematic Diagram





Wiring Diagram





Drill Template 125B Enclosure