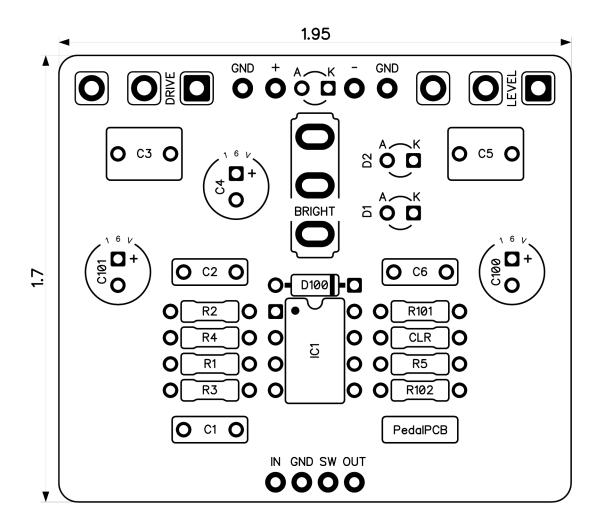

## PedalPCB Sole Proprietor Overdrive

Parts List (Page 1 of 1)

| LOCATION             | VALUE     | ТҮРЕ                           | NOTES                           |
|----------------------|-----------|--------------------------------|---------------------------------|
| 국1                   | 100K      | Resistor, 1/4W                 |                                 |
| २२                   | 1M        | Resistor, 1/4W                 |                                 |
| २३                   | 1M        | Resistor, 1/4W                 |                                 |
| R4                   | 4K7       | Resistor, 1/4W                 |                                 |
| R5                   | 100K      | Resistor, 1/4W                 |                                 |
| R101                 | 22K       | Resistor, 1/4W                 |                                 |
| R102                 | 22K       | Resistor, 1/4W                 |                                 |
| CLR                  | 4K7       | Resistor, 1/4W                 | * LED current limiting resistor |
|                      |           |                                |                                 |
| C1                   | 100n      | Film capacitor, 7.2 x 2.5mm    |                                 |
| $\sim 2$             | 47p       | Ceramic capacitor              |                                 |
| <u></u><br>C3        | 470n      | Film capacitor, 7.2 x 5.0mm    |                                 |
| C4                   | 47u       | Electrolytic capacitor, 5mm    |                                 |
| C5                   | 1n        | Film capacitor, 7.2 x 2.5mm    |                                 |
| C3<br>C4<br>C5<br>C6 | 47p       | Ceramic capacitor              |                                 |
| C100                 | 100u      | Electrolytic capacitor, 5mm    |                                 |
| C101                 | 47u       | Electrolytic capacitor, 5mm    |                                 |
|                      |           |                                |                                 |
| D1                   | Red       | 3mm Red LED, Diffused          |                                 |
| D2                   | Red       | 3mm Red LED, Diffused          |                                 |
| D100                 | 1N5817    | Schottky diode, DO-41          |                                 |
|                      | 1113017   |                                |                                 |
| IC1                  | JRC4558   | Dual op-amp, DIP8              |                                 |
|                      | JI\C4JJ0  | Dual op-ailip, DIF o           |                                 |
| LEVEL                | B100K     | 16mm right-angle PCB mount pot |                                 |
|                      | C500K     | 16mm right-angle PCB mount pot |                                 |
|                      | COUR      |                                |                                 |
|                      | ON/OFF/ON | Togglo owitch SDDT             | 3-position (ON/OFF/ON)          |
|                      |           | Toggle switch, SPDT            |                                 |
|                      |           |                                |                                 |
|                      |           |                                |                                 |
|                      |           |                                |                                 |
|                      |           |                                |                                 |
|                      |           |                                |                                 |
|                      |           |                                |                                 |
|                      |           |                                |                                 |
|                      |           |                                |                                 |
|                      |           |                                |                                 |
|                      |           |                                |                                 |
|                      |           |                                |                                 |
|                      |           |                                |                                 |
|                      |           |                                |                                 |
|                      |           |                                |                                 |
|                      |           |                                |                                 |
|                      |           |                                |                                 |
|                      |           |                                |                                 |
|                      |           |                                |                                 |
|                      |           |                                |                                 |
|                      |           |                                |                                 |