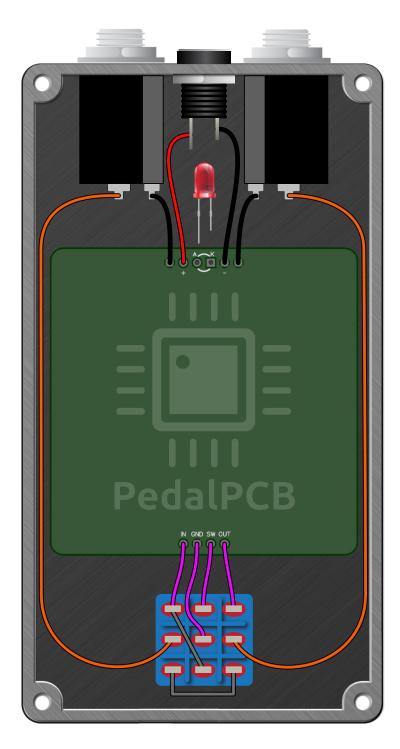

|                                 |
|                      |           |                                |                                 |
|                      |           |                                |                                 |
|                      |           |                                |                                 |
|                      |           |                                |                                 |
|                      |           |                                |                                 |
|                      |           |                                |                                 |
|                      |           |                                |                                 |









PedalPCB Sole Proprietor Overdrive

Drill Template 125B Enclosure