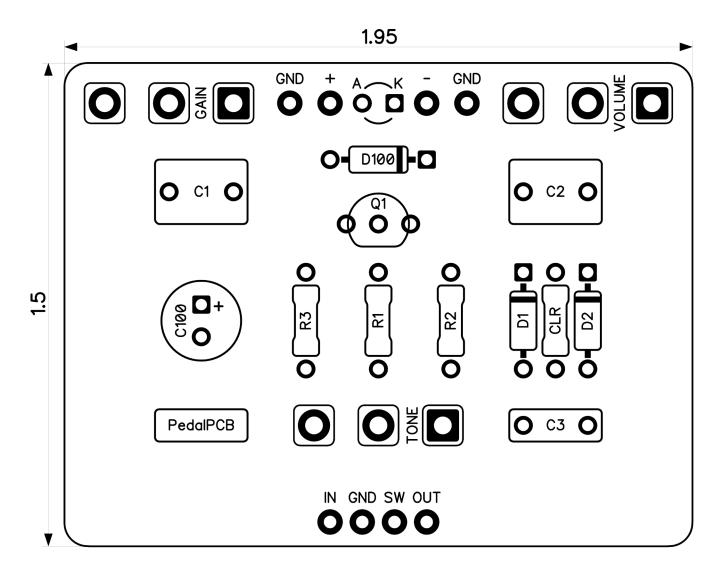

#### **CONTROLS AND FEATURES**

- Volume
- Tone
- Gain

All trademarks and registered trademarks are the property of their respective owners. The company, product, and service names used in this web site are for identification purposes only. Use of these names, logos, and brands does not imply endorsement.

Parts List (Page 1 of 1)

| LOCATION | VALUE   | TYPE                             | NOTES                           |
|----------|---------|----------------------------------|---------------------------------|
| R1       | 2M2     | Resistor, 1/4W                   |                                 |
| R2       | 47K     | Resistor, 1/4W                   |                                 |
| R3       | 680R    | Resistor, 1/4W                   |                                 |
| CLR      | 4K7     | Resistor, 1/4W                   | * LED current limiting resistor |
|          |         |                                  | 3                               |
| C1       | 100n    | Film capacitor, 7.2 x 2.5mm      |                                 |
| C1<br>C2 | 47n     | Film capacitor, 7.2 x 2.5mm      |                                 |
| C3       | 10n     | Film capacitor, 7.2 x 2.5mm      |                                 |
| C100     | 100u    | Electrolytic capacitor, 5mm      |                                 |
|          |         |                                  |                                 |
| D1       | 1N914   | Signal diode, DO-35              |                                 |
| D2       | 1N914   | Signal diode, DO-35              |                                 |
| D100     | 1N5817  | Schottky diode, DO-41            |                                 |
| 2.00     | 1110017 | conounty aload, BC 11            |                                 |
| Q1       | 2N3904  | BJT transistor, NPN TO-92        |                                 |
| <u> </u> | 2110001 | 201 ((a))0(01), (1) (1) (02      |                                 |
| VOLUME   | A100K   | 16mm right-angle PCB mount pot   |                                 |
| TONE     | B100K   | 16mm right-angle PCB mount pot   |                                 |
| GAIN     | B100K   | 16mm right-angle PCB mount pot   |                                 |
| OAIN     | BTOOK   | Tomin right-angle i CB mount pot |                                 |
|          |         |                                  |                                 |
|          |         |                                  |                                 |
|          |         |                                  |                                 |
|          |         |                                  |                                 |
|          |         |                                  |                                 |
|          |         |                                  |                                 |
|          |         |                                  |                                 |
|          |         |                                  |                                 |
|          |         |                                  |                                 |
|          |         |                                  |                                 |
|          |         |                                  |                                 |
|          |         |                                  |                                 |
|          |         |                                  |                                 |
|          |         |                                  |                                 |
|          |         |                                  |                                 |
|          |         |                                  |                                 |
|          |         |                                  |                                 |
|          |         |                                  |                                 |
|          |         |                                  |                                 |
|          |         |                                  |                                 |
|          |         |                                  |                                 |
|          |         |                                  |                                 |
|          |         |                                  |                                 |
|          |         |                                  |                                 |
|          |         |                                  |                                 |
|          |         |                                  |                                 |
|          |         |                                  |                                 |