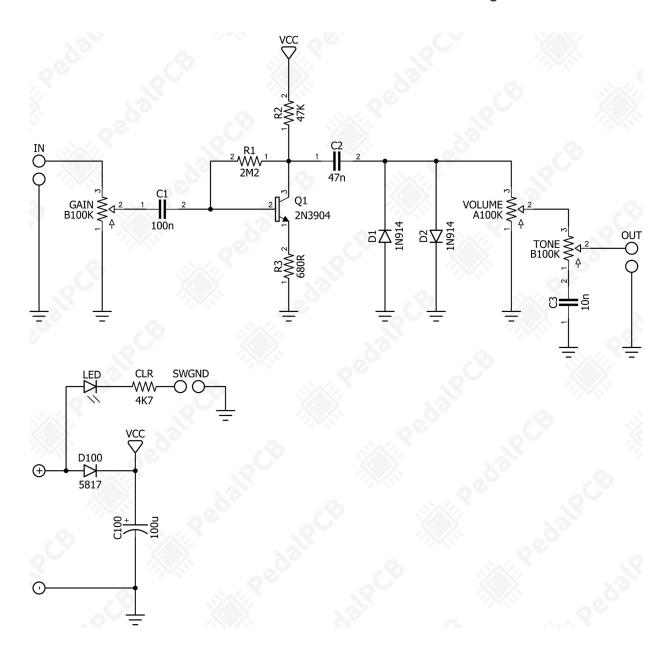

Schematic Diagram

Wiring Diagram

Drill Template
125B Enclosure

Parts List (Page 1 of 1)

| LOCATION | VALUE   | TYPE                             | NOTES                           |
|----------|---------|----------------------------------|---------------------------------|
| R1       | 2M2     | Resistor, 1/4W                   |                                 |
| R2       | 47K     | Resistor, 1/4W                   |                                 |
| R3       | 680R    | Resistor, 1/4W                   |                                 |
| CLR      | 4K7     | Resistor, 1/4W                   | * LED current limiting resistor |
|          |         |                                  | 3                               |
| C1       | 100n    | Film capacitor, 7.2 x 2.5mm      |                                 |
| C1<br>C2 | 47n     | Film capacitor, 7.2 x 2.5mm      |                                 |
| C3       | 10n     | Film capacitor, 7.2 x 2.5mm      |                                 |
| C100     | 100u    | Electrolytic capacitor, 5mm      |                                 |
|          |         |                                  |                                 |
| D1       | 1N914   | Signal diode, DO-35              |                                 |
| D2       | 1N914   | Signal diode, DO-35              |                                 |
| D100     | 1N5817  | Schottky diode, DO-41            |                                 |
| 2.00     | 1110017 | conounty aload, BC 11            |                                 |
| Q1       | 2N3904  | BJT transistor, NPN TO-92        |                                 |
| <u> </u> | 2110001 | 201 ((a))0(01), (1) (1) (02      |                                 |
| VOLUME   | A100K   | 16mm right-angle PCB mount pot   |                                 |
| TONE     | B100K   | 16mm right-angle PCB mount pot   |                                 |
| GAIN     | B100K   | 16mm right-angle PCB mount pot   |                                 |
| OAIN     | BTOOK   | Tomin right-angle i CB mount pot |                                 |
|          |         |                                  |                                 |
|          |         |                                  |                                 |
|          |         |                                  |                                 |
|          |         |                                  |                                 |
|          |         |                                  |                                 |
|          |         |                                  |                                 |
|          |         |                                  |                                 |
|          |         |                                  |                                 |
|          |         |                                  |                                 |
|          |         |                                  |                                 |
|          |         |                                  |                                 |
|          |         |                                  |                                 |
|          |         |                                  |                                 |
|          |         |                                  |                                 |
|          |         |                                  |                                 |
|          |         |                                  |                                 |
|          |         |                                  |                                 |
|          |         |                                  |                                 |
|          |         |                                  |                                 |
|          |         |                                  |                                 |
|          |         |                                  |                                 |
|          |         |                                  |                                 |
|          |         |                                  |                                 |
|          |         |                                  |                                 |
|          |         |                                  |                                 |
|          |         |                                  |                                 |
|          |         |                                  |                                 |