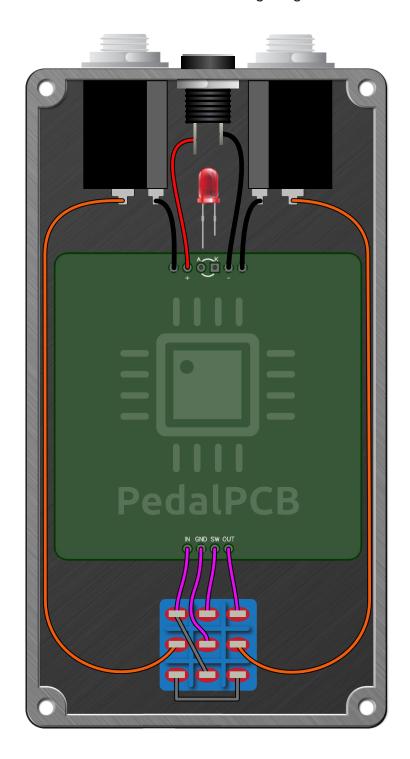

|
|          |         |                                  |                                 |
|          |         |                                  |                                 |
|          |         |                                  |                                 |
|          |         |                                  |                                 |
|          |         |                                  |                                 |
|          |         |                                  |                                 |
|          |         |                                  |                                 |
|          |         |                                  |                                 |



Schematic Diagram





Wiring Diagram





Drill Template
125B Enclosure