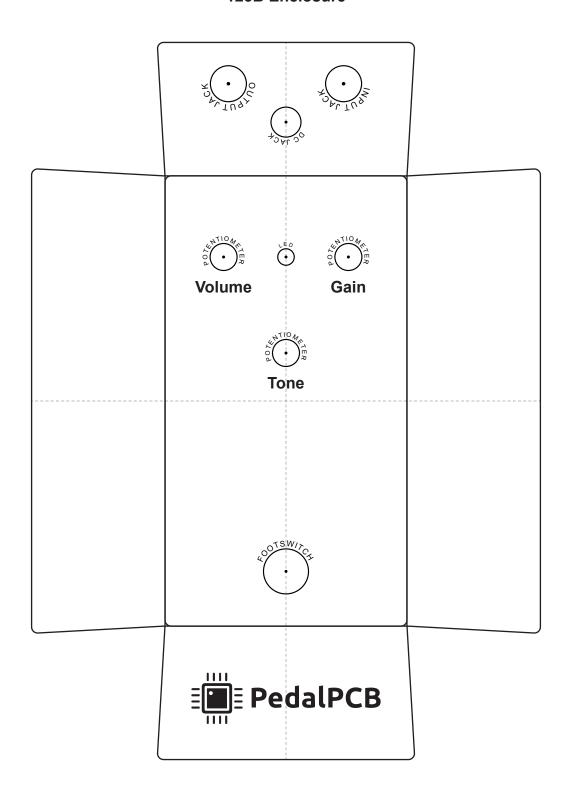

|                                  |                                 |
|          |         |                                  |                                 |
|          |         |                                  |                                 |
|          |         |                                  |                                 |
|          |         |                                  |                                 |
|          |         |                                  |                                 |
|          |         |                                  |                                 |
|          |         |                                  |                                 |



Schematic Diagram





Wiring Diagram





Drill Template
125B Enclosure