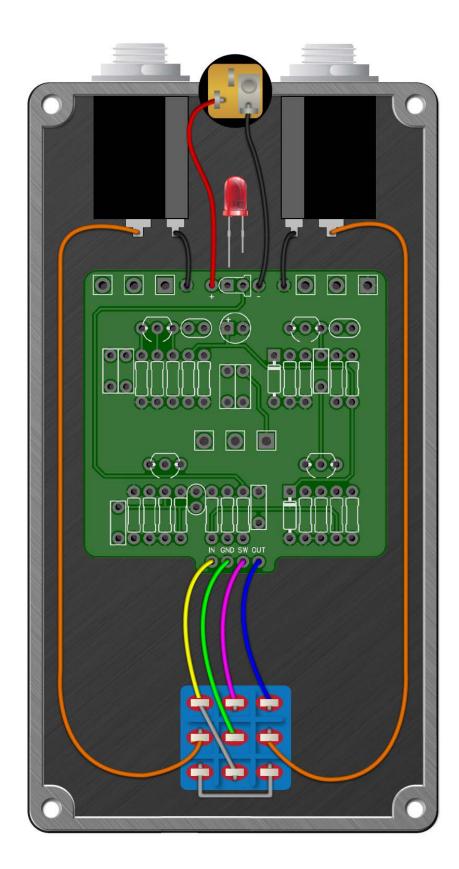

### DIODES

| D1 | 3mm Red LED |
|----|-------------|
| D2 | 3mm Red LED |

D3 1N5817

Common offboard components (enclosure, footswitch, jacks, etc) are not listed

Skylight Overdrive Wiring Diagram

**Skylight Overdrive** Drill Template 125B enclosure with top mounted jacks