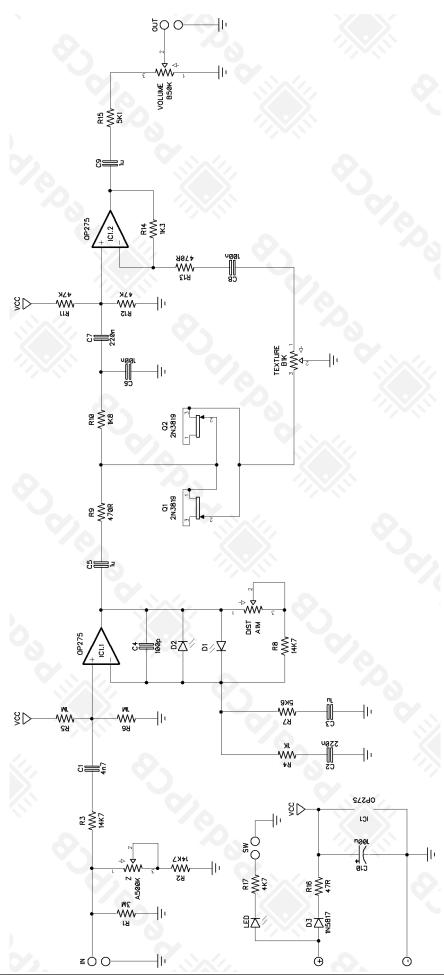

### **INTEGRATED CIRCUITS**

IC1 OP275

### DIODES

| D1 | 3mm Red LED |
|----|-------------|
| D2 | 3mm Red LED |

D3 1N5817

Common offboard components (enclosure, footswitch, jacks, etc) are not listed

Skylight Overdrive Wiring Diagram

**Skylight Overdrive** Drill Template 125B enclosure with top mounted jacks