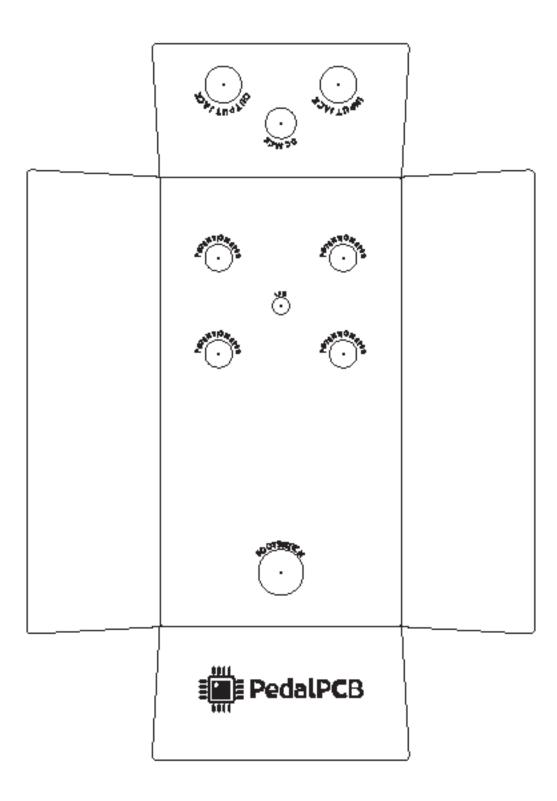

### DIODES

| D1 | 3mm Red LED |
|----|-------------|
| D2 | 3mm Red LED |

D3 1N5817

Common offboard components (enclosure, footswitch, jacks, etc) are not listed

Skylight Overdrive Wiring Diagram

**Skylight Overdrive** Drill Template 125B enclosure with top mounted jacks