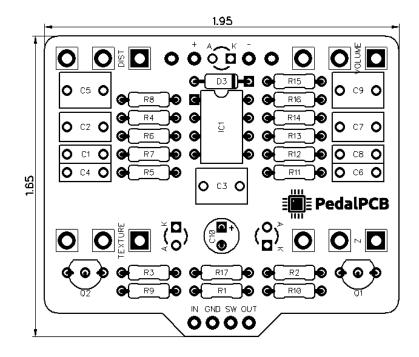

14K7

14K7

R1

R2

R3

R4

R5

R6

R7

R8

R9

R10

R11

R12

R13

R14

R15

R16

R17

100u

1u (Film)

1u (Film)

1u (Film)

C1

C2

C3

C4

C5

C6

C7

C8

C9

C10

| POTENTIOMETERS |       |
|----------------|-------|
| VOLUME         | B50K  |
| DIST           | A1M   |
| TEXTURE        | B1K   |
| Ζ              | A500K |