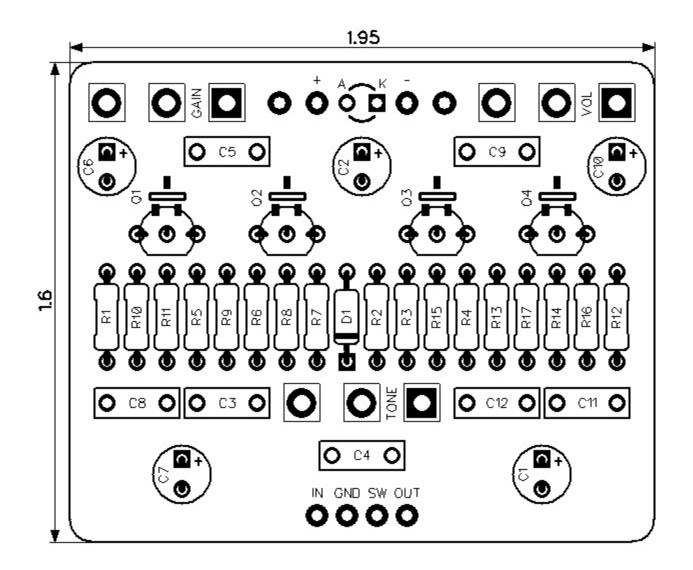

## **CONTROLS AND FEATURES**

- Volume
- Gain
- Tone

All trademarks and registered trademarks are the property of their respective owners. The company, product, and service names used in this web site are for identification purposes only. Use of these names, logos, and brands does not imply endorsement.

## **Six String Stinger**

Parts List (Page 1 of 1)

| LOCATION       | VALUE  | TYPE                           | NOTES |
|----------------|--------|--------------------------------|-------|
| R1             | 2M2    | Resistor, 1/4W                 |       |
| R2             | 4K7    | Resistor, 1/4W                 |       |
| R3             | 10K    | Resistor, 1/4W                 |       |
| R4             | 10K    | Resistor, 1/4W                 |       |
| R5             | 1M     | Resistor, 1/4W                 |       |
| R6             | 1M     | Resistor, 1/4W                 |       |
| R7             | 10K    | Resistor, 1/4W                 |       |
| R8             | 10K    | Resistor, 1/4W                 |       |
| R9             | 10K    | Resistor, 1/4W                 |       |
| R10            | 10K    | Resistor, 1/4W                 |       |
| R11            | 10K    | Resistor, 1/4W                 |       |
| R12            | 10K    | Resistor, 1/4W                 |       |
| R13            | 1M     | Resistor, 1/4W                 |       |
| R14            | 10K    | Resistor, 1/4W                 |       |
| R15            | 10K    | Resistor, 1/4W                 |       |
| R16            | 22K    | Resistor, 1/4W                 |       |
| R17            | 10K    | Resistor, 1/4W                 |       |
|                |        |                                |       |
| C1             | 100u   | Electrolytic capacitor, 5mm    |       |
| C2             | 100u   | Electrolytic capacitor, 5mm    |       |
| C3             | 10n    | Film capacitor, 7.2 x 2.5mm    |       |
| C4             | 100n   | Film capacitor, 7.2 x 2.5mm    |       |
| C5             | 68n    | Film capacitor, 7.2 x 2.5mm    |       |
| C4<br>C5<br>C6 | 1u     | Electrolytic capacitor, 5mm    |       |
| C7             | 100u   | Electrolytic capacitor, 5mm    |       |
| C8             | 2n2    | Film capacitor, 7.2 x 2.5mm    |       |
| C9             | 68n    | Film capacitor, 7.2 x 2.5mm    |       |
| C10            | 1u     | Electrolytic capacitor, 5mm    |       |
| C11            | 2n2    | Film capacitor, 7.2 x 2.5mm    |       |
| C12            | 22n    | Film capacitor, 7.2 x 2.5mm    |       |
| 012            |        |                                |       |
| D1             | 1N5817 | Schottky diode, DO-41          |       |
|                |        |                                |       |
| Q1             | J201   | JFET transistor, N-channel     |       |
| Q2             | J201   | JFET transistor, N-channel     |       |
| Q3             | J201   | JFET transistor, N-channel     |       |
| Q4             | J201   | JFET transistor, N-channel     |       |
|                | 5201   |                                |       |
| VOL            | B100K  | 16mm right-angle PCB mount pot |       |
| TONE           | B100K  | 16mm right-angle PCB mount pot |       |
| GAIN           | A500K  | 16mm right-angle PCB mount pot | +     |
|                |        |                                |       |
|                |        |                                |       |
|                |        |                                |       |
|                |        |                                |       |
|                |        |                                |       |
|                |        |                                |       |
|                |        |                                |       |
|                |        |                                |       |

## PedalPCB Six String Stinger

Drill Template 125B Enclosure