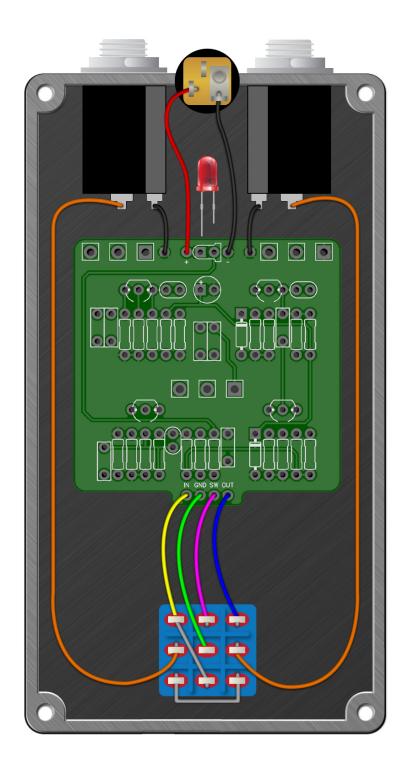

|       |
| VOL            | B100K  | 16mm right-angle PCB mount pot |       |
| TONE           | B100K  | 16mm right-angle PCB mount pot |       |
| GAIN           | A500K  | 16mm right-angle PCB mount pot | +     |
|                |        |                                |       |
|                |        |                                |       |
|                |        |                                |       |
|                |        |                                |       |
|                |        |                                |       |
|                |        |                                |       |
|                |        |                                |       |
|                |        |                                |       |







Wiring Diagram





## PedalPCB Six String Stinger

Drill Template 125B Enclosure