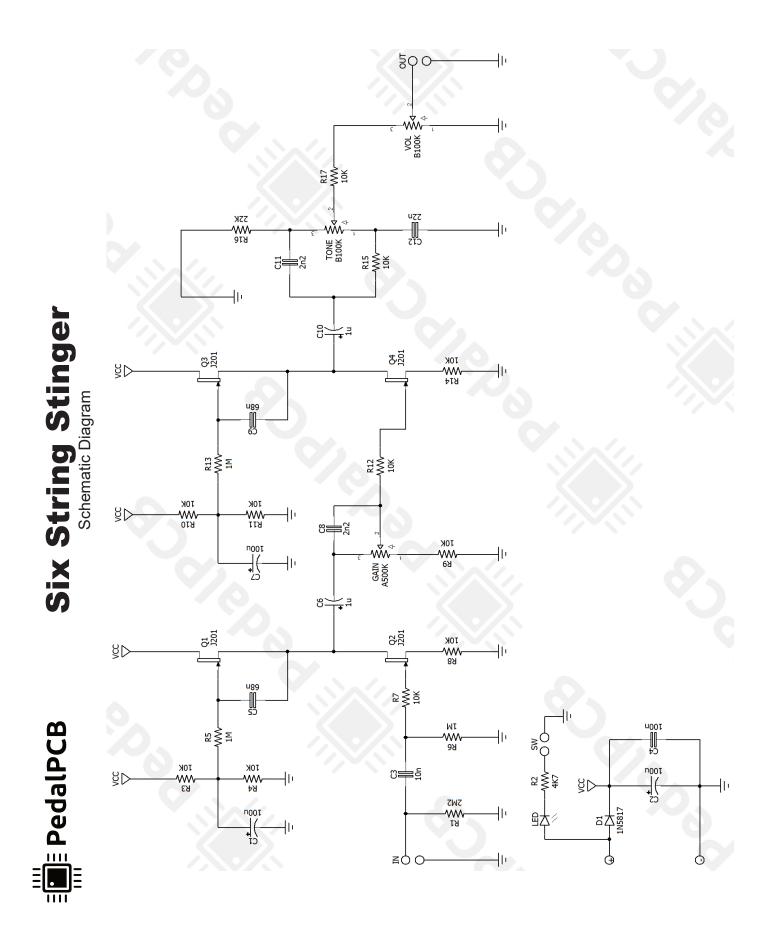

## **Six String Stinger**

Parts List (Page 1 of 1)

| LOCATION       | VALUE  | TYPE                           | NOTES |
|----------------|--------|--------------------------------|-------|
| R1             | 2M2    | Resistor, 1/4W                 |       |
| R2             | 4K7    | Resistor, 1/4W                 |       |
| R3             | 10K    | Resistor, 1/4W                 |       |
| R4             | 10K    | Resistor, 1/4W                 |       |
| R5             | 1M     | Resistor, 1/4W                 |       |
| R6             | 1M     | Resistor, 1/4W                 |       |
| R7             | 10K    | Resistor, 1/4W                 |       |
| R8             | 10K    | Resistor, 1/4W                 |       |
| R9             | 10K    | Resistor, 1/4W                 |       |
| R10            | 10K    | Resistor, 1/4W                 |       |
| R11            | 10K    | Resistor, 1/4W                 |       |
| R12            | 10K    | Resistor, 1/4W                 |       |
| R13            | 1M     | Resistor, 1/4W                 |       |
| R14            | 10K    | Resistor, 1/4W                 |       |
| R15            | 10K    | Resistor, 1/4W                 |       |
| R16            | 22K    | Resistor, 1/4W                 |       |
| R17            | 10K    | Resistor, 1/4W                 |       |
|                |        |                                |       |
| C1             | 100u   | Electrolytic capacitor, 5mm    |       |
| C2             | 100u   | Electrolytic capacitor, 5mm    |       |
| C3             | 10n    | Film capacitor, 7.2 x 2.5mm    |       |
| C4             | 100n   | Film capacitor, 7.2 x 2.5mm    |       |
| C5             | 68n    | Film capacitor, 7.2 x 2.5mm    |       |
| C4<br>C5<br>C6 | 1u     | Electrolytic capacitor, 5mm    |       |
| C7             | 100u   | Electrolytic capacitor, 5mm    |       |
| C8             | 2n2    | Film capacitor, 7.2 x 2.5mm    |       |
| C9             | 68n    | Film capacitor, 7.2 x 2.5mm    |       |
| C10            | 1u     | Electrolytic capacitor, 5mm    |       |
| C11            | 2n2    | Film capacitor, 7.2 x 2.5mm    |       |
| C12            | 22n    | Film capacitor, 7.2 x 2.5mm    |       |
| 012            |        |                                |       |
| D1             | 1N5817 | Schottky diode, DO-41          |       |
|                |        |                                |       |
| Q1             | J201   | JFET transistor, N-channel     |       |
| Q2             | J201   | JFET transistor, N-channel     |       |
| Q3             | J201   | JFET transistor, N-channel     |       |
| Q4             | J201   | JFET transistor, N-channel     |       |
|                | 5201   |                                |       |
| VOL            | B100K  | 16mm right-angle PCB mount pot |       |
| TONE           | B100K  | 16mm right-angle PCB mount pot |       |
| GAIN           | A500K  | 16mm right-angle PCB mount pot | +     |
|                |        |                                |       |
|                |        |                                |       |
|                |        |                                |       |
|                |        |                                |       |
|                |        |                                |       |
|                |        |                                |       |
|                |        |                                |       |
|                |        |                                |       |