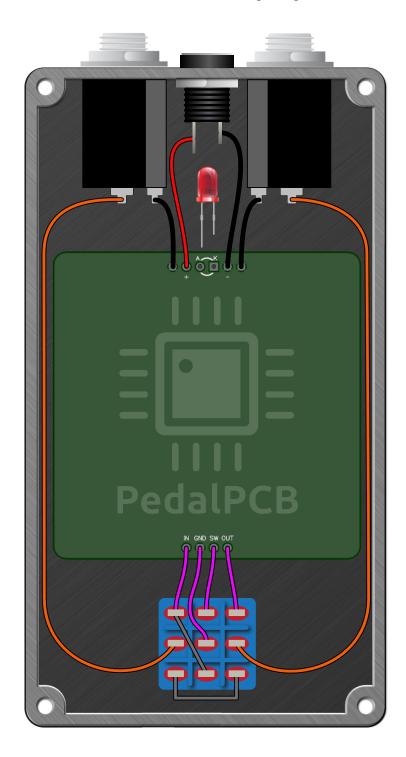

| 78L05      | Voltage regulator, +5V                                           |                                 |
| LEVEL                                  | B50K       | 16mm right angle DCP mount act                                   |                                 |
| DELAY                                  | B50K       | 16mm right-angle PCB mount pot<br>16mm right-angle PCB mount pot |                                 |
| REPEAT                                 | B50K       | 16mm right-angle PCB mount pot                                   |                                 |
|                                        |            |                                                                  |                                 |



Schematic Diagram





Wiring Diagram





Drill Template 125B Enclosure