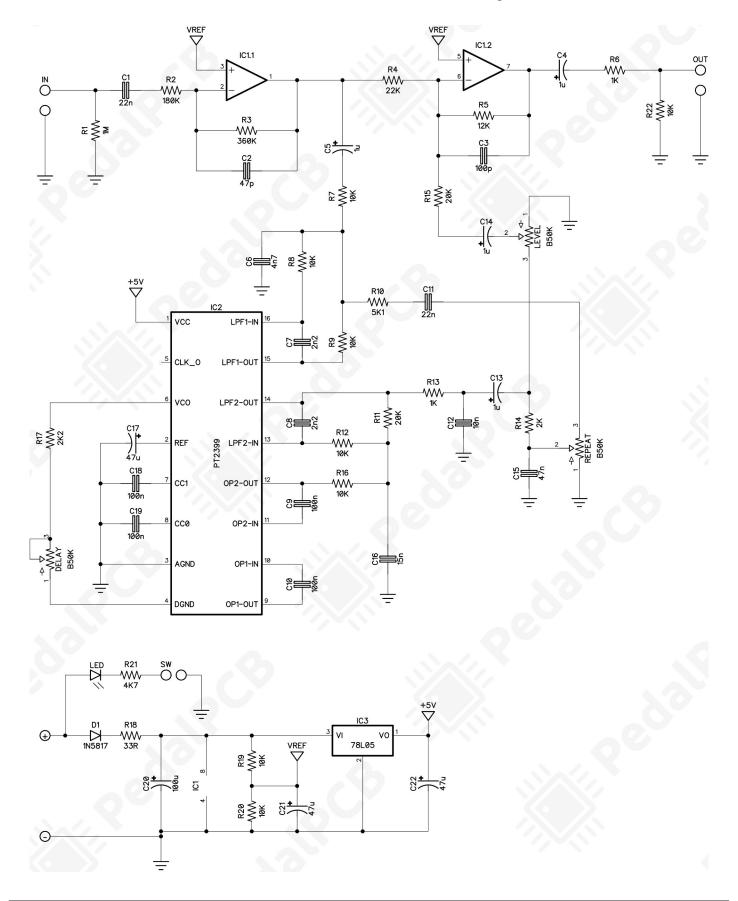

Schematic Diagram

Wiring Diagram

Drill Template 125B Enclosure

Parts List (Page 1 of 1)

| LOCATION                               | VALUE      | ТҮРЕ                                                             | NOTES                           |
|----------------------------------------|------------|------------------------------------------------------------------|---------------------------------|
| R1                                     | 1M         | Resistor, 1/4W                                                   |                                 |
| R2                                     | 180K       | Resistor, 1/4W                                                   |                                 |
| R3                                     | 360K       | Resistor, 1/4W                                                   |                                 |
| R4                                     | 22K        | Resistor, 1/4W                                                   |                                 |
| R4<br>R5                               | 12K        | Resistor, 1/4W                                                   |                                 |
| R6                                     | 1K         | Resistor, 1/4W                                                   |                                 |
| R6<br>R7                               | 10K        | Resistor, 1/4W                                                   |                                 |
| R8                                     | 10K        | Resistor, 1/4W                                                   |                                 |
| R9                                     | 10K        | Resistor, 1/4W                                                   |                                 |
| R10                                    | 5K1        | Resistor, 1/4W                                                   |                                 |
| R11                                    | 20K        | Resistor, 1/4W                                                   |                                 |
| R12                                    | 10K        | Resistor, 1/4W                                                   |                                 |
| R13                                    | 1K         | Resistor, 1/4W                                                   |                                 |
| R14                                    | 2K         | Resistor, 1/4W                                                   |                                 |
| R15                                    | 20K        | Resistor, 1/4W                                                   |                                 |
|                                        |            | Resistor, 1/4W                                                   |                                 |
| R16                                    | 10K        | Resistor, 1/4W                                                   |                                 |
| R17                                    | 2K2        | Resistor, 1/4W                                                   |                                 |
| R18                                    | 33R        | Resistor, 1/4W                                                   |                                 |
| R19                                    | 10K        | Resistor, 1/4W                                                   |                                 |
| R20                                    | 10K        | Resistor, 1/4W                                                   | * 1 5 0                         |
| R21                                    | 4K7        | Resistor, 1/4W                                                   | * LED current limiting resistor |
| R22                                    | 10K        | Resistor, 1/4W                                                   |                                 |
| C1                                     | 22n        | Film capacitor, 7.2 x 2.5mm                                      |                                 |
| C1<br>C2<br>C3<br>C4<br>C5<br>C6<br>C7 | 47p        | Ceramic capacitor                                                |                                 |
| C3                                     | 100p       | Ceramic capacitor                                                |                                 |
| C4                                     | 1u         | Electrolytic capacitor, 5mm                                      |                                 |
| C5                                     | 1u         | Electrolytic capacitor, 5mm                                      |                                 |
| <u>C6</u>                              | 4n7        | Film capacitor, 7.2 x 2.5mm                                      |                                 |
| C7                                     | 2n2        | Film capacitor, 7.2 x 2.5mm                                      |                                 |
| C8                                     | 2n2        | Film capacitor, 7.2 x 2.5mm                                      |                                 |
| Č8<br>C9                               | 100n       | Film capacitor, 7.2 x 2.5mm                                      |                                 |
| C10                                    | 100n       | Film capacitor, 7.2 x 2.5mm                                      |                                 |
| C11                                    | 22n        | Film capacitor, 7.2 x 2.5mm                                      |                                 |
| C12                                    | 10n        | Film capacitor, 7.2 x 2.5mm                                      |                                 |
| C13                                    | 1u         | Electrolytic capacitor, 5mm                                      |                                 |
| C14                                    | 1u         | Electrolytic capacitor, 5mm                                      |                                 |
| C15                                    | 47n        | Film capacitor, 7.2 x 2.5mm                                      |                                 |
| C16                                    | 15n        | Film capacitor, 7.2 x 2.5mm                                      |                                 |
| C17                                    | 47u        | Electrolytic capacitor, 5mm                                      | +                               |
| C18                                    | 100n       |                                                                  |                                 |
| C19                                    | 100n       | Film capacitor, 7.2 x 2.5mm<br>Film capacitor, 7.2 x 2.5mm       | +                               |
| C20                                    | 100u       | Electrolytic capacitor, 5mm                                      | +                               |
| $C_{21}$                               | 47u        | Electrolytic capacitor, 5mm                                      |                                 |
| C18<br>C19<br>C20<br>C21<br>C22        | 47u<br>47u | Electrolytic capacitor, 5mm                                      |                                 |
|                                        |            |                                                                  |                                 |
| D1                                     | 1N5817     | Schottky diode, DO-41                                            |                                 |
| IC1                                    | TL072      | Dual op-amp, DIP8                                                |                                 |
| IC2                                    | PT2399     | CMOS echo/delay IC                                               |                                 |
| IC3                                    | 78L05      | Voltage regulator, +5V                                           |                                 |
| LEVEL                                  | B50K       | 16mm right angle DCP mount act                                   |                                 |
| DELAY                                  | B50K       | 16mm right-angle PCB mount pot<br>16mm right-angle PCB mount pot |                                 |
| REPEAT                                 | B50K       | 16mm right-angle PCB mount pot                                   |                                 |
|                                        |            |                                                                  |                                 |