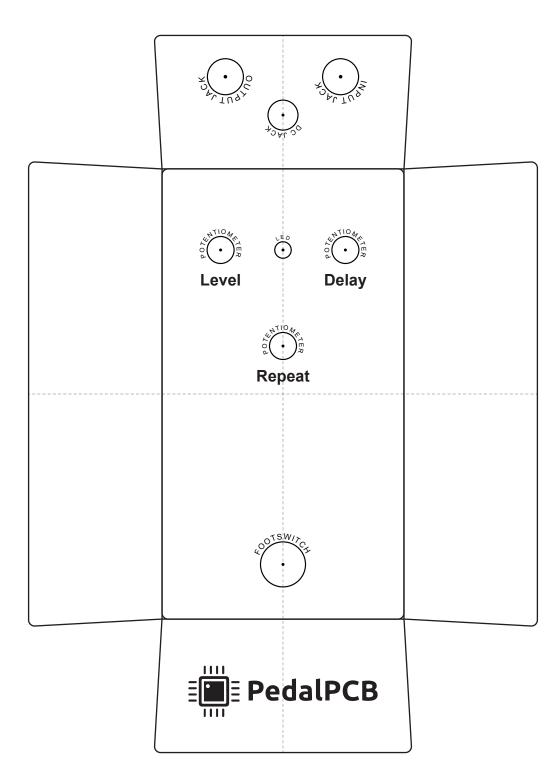

e regulator, +5V                                           |                                 |
| LEVEL                                  | B50K       | 16mm right angle DCP mount act                                   |                                 |
| DELAY                                  | B50K       | 16mm right-angle PCB mount pot<br>16mm right-angle PCB mount pot |                                 |
| REPEAT                                 | B50K       | 16mm right-angle PCB mount pot                                   |                                 |
|                                        |            |                                                                  |                                 |



Schematic Diagram





Wiring Diagram





Drill Template 125B Enclosure