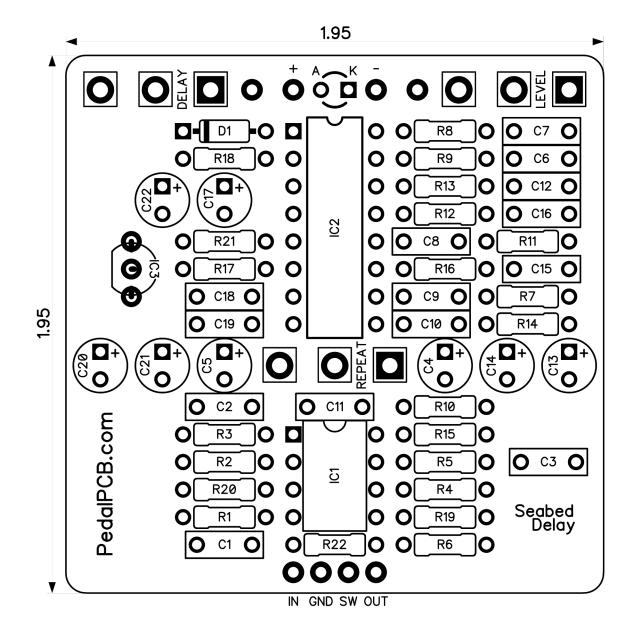

## **CONTROLS AND FEATURES**

- Level
- Delay
- Repeat

All trademarks and registered trademarks are the property of their respective owners. The company, product, and service names used in this web site are for identification purposes only. Use of these names, logos, and brands does not imply endorsement.

Parts List (Page 1 of 1)

| LOCATION                               | VALUE      | ТҮРЕ                                                             | NOTES                           |
|----------------------------------------|------------|------------------------------------------------------------------|---------------------------------|
| R1                                     | 1M         | Resistor, 1/4W                                                   |                                 |
| R2                                     | 180K       | Resistor, 1/4W                                                   |                                 |
| R3                                     | 360K       | Resistor, 1/4W                                                   |                                 |
| R4                                     | 22K        | Resistor, 1/4W                                                   |                                 |
| R4<br>R5                               | 12K        | Resistor, 1/4W                                                   |                                 |
| R6                                     | 1K         | Resistor, 1/4W                                                   |                                 |
| R6<br>R7                               | 10K        | Resistor, 1/4W                                                   |                                 |
| R8                                     | 10K        | Resistor, 1/4W                                                   |                                 |
| R9                                     | 10K        | Resistor, 1/4W                                                   |                                 |
| R10                                    | 5K1        | Resistor, 1/4W                                                   |                                 |
| R11                                    | 20K        | Resistor, 1/4W                                                   |                                 |
| R12                                    | 10K        | Resistor, 1/4W                                                   |                                 |
| R13                                    | 1K         | Resistor, 1/4W                                                   |                                 |
| R14                                    | 2K         | Resistor, 1/4W                                                   |                                 |
| R15                                    | 20K        | Resistor, 1/4W                                                   |                                 |
|                                        |            | Resistor, 1/4W                                                   |                                 |
| R16                                    | 10K        | Resistor, 1/4W                                                   |                                 |
| R17                                    | 2K2        | Resistor, 1/4W                                                   |                                 |
| R18                                    | 33R        | Resistor, 1/4W                                                   |                                 |
| R19                                    | 10K        | Resistor, 1/4W                                                   |                                 |
| R20                                    | 10K        | Resistor, 1/4W                                                   | * 1 5 0                         |
| R21                                    | 4K7        | Resistor, 1/4W                                                   | * LED current limiting resistor |
| R22                                    | 10K        | Resistor, 1/4W                                                   |                                 |
| C1                                     | 22n        | Film capacitor, 7.2 x 2.5mm                                      |                                 |
| C1<br>C2<br>C3<br>C4<br>C5<br>C6<br>C7 | 47p        | Ceramic capacitor                                                |                                 |
| C3                                     | 100p       | Ceramic capacitor                                                |                                 |
| C4                                     | 1u         | Electrolytic capacitor, 5mm                                      |                                 |
| C5                                     | 1u         | Electrolytic capacitor, 5mm                                      |                                 |
| <u>C6</u>                              | 4n7        | Film capacitor, 7.2 x 2.5mm                                      |                                 |
| C7                                     | 2n2        | Film capacitor, 7.2 x 2.5mm                                      |                                 |
| C8                                     | 2n2        | Film capacitor, 7.2 x 2.5mm                                      |                                 |
| Č8<br>C9                               | 100n       | Film capacitor, 7.2 x 2.5mm                                      |                                 |
| C10                                    | 100n       | Film capacitor, 7.2 x 2.5mm                                      |                                 |
| C11                                    | 22n        | Film capacitor, 7.2 x 2.5mm                                      |                                 |
| C12                                    | 10n        | Film capacitor, 7.2 x 2.5mm                                      |                                 |
| C13                                    | 1u         | Electrolytic capacitor, 5mm                                      |                                 |
| C14                                    | 1u         | Electrolytic capacitor, 5mm                                      |                                 |
| C15                                    | 47n        | Film capacitor, 7.2 x 2.5mm                                      |                                 |
| C16                                    | 15n        | Film capacitor, 7.2 x 2.5mm                                      |                                 |
| C17                                    | 47u        | Electrolytic capacitor, 5mm                                      | +                               |
| C18                                    | 100n       |                                                                  |                                 |
| C19                                    | 100n       | Film capacitor, 7.2 x 2.5mm<br>Film capacitor, 7.2 x 2.5mm       | +                               |
| C20                                    | 100u       | Electrolytic capacitor, 5mm                                      | +                               |
| $C_{21}$                               | 47u        | Electrolytic capacitor, 5mm                                      |                                 |
| C18<br>C19<br>C20<br>C21<br>C22        | 47u<br>47u | Electrolytic capacitor, 5mm                                      |                                 |
|                                        |            |                                                                  |                                 |
| D1                                     | 1N5817     | Schottky diode, DO-41                                            |                                 |
| IC1                                    | TL072      | Dual op-amp, DIP8                                                |                                 |
| IC2                                    | PT2399     | CMOS echo/delay IC                                               |                                 |
| IC3                                    | 78L05      | Voltage regulator, +5V                                           |                                 |
| LEVEL                                  | B50K       | 16mm right angle DCP mount act                                   |                                 |
| DELAY                                  | B50K       | 16mm right-angle PCB mount pot<br>16mm right-angle PCB mount pot |                                 |
| REPEAT                                 | B50K       | 16mm right-angle PCB mount pot                                   |                                 |
|                                        |            |                                                                  |                                 |