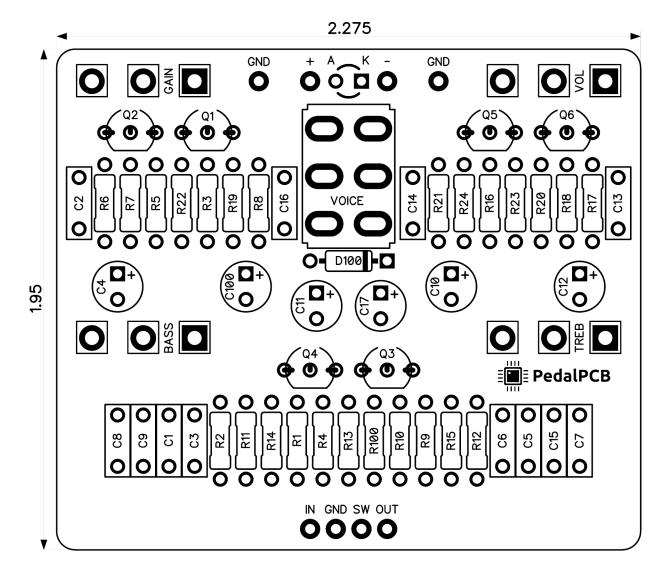

Parts List (Page 1 of 2)

| LOCATION | VALUE  | ТҮРЕ                        | NOTES                           |
|----------|--------|-----------------------------|---------------------------------|
| R1       | 470K   | Resistor, 1/4W              |                                 |
| R2       | 100K   | Resistor, 1/4W              |                                 |
| R3       | 10K    | Resistor, 1/4W              |                                 |
| R4       | 10K    | Resistor, 1/4W              |                                 |
| R5       | 1M     | Resistor, 1/4W              |                                 |
| R6       | 1M     | Resistor, 1/4W              |                                 |
| R7       | 10K    | Resistor, 1/4W              |                                 |
| R8       | 22K    | Resistor, 1/4W              |                                 |
| R9       | 100K   | Resistor, 1/4W              |                                 |
| R10      | 4K7    | Resistor, 1/4W              |                                 |
| R11      | 100K   | Resistor, 1/4W              |                                 |
| R12      | 1M     | Resistor, 1/4W              |                                 |
| R13      | 1M     | Resistor, 1/4W              |                                 |
| R14      | 4K7    | Resistor, 1/4W              |                                 |
| R15      | 120K   | Resistor, 1/4W              |                                 |
| R16      | 1K8    | Resistor, 1/4W              |                                 |
| R17      | 1M     | Resistor, 1/4W              |                                 |
| R18      | 1M     | Resistor, 1/4W              |                                 |
| R19      | 470K   | Resistor, 1/4W              |                                 |
| R20      | 3K9    | Resistor, 1/4W              |                                 |
| R21      | 2K2    | Resistor, 1/4W              |                                 |
| R22      | 1M     | Resistor, 1/4W              |                                 |
| R23      | 10K    | Resistor, 1/4W              |                                 |
| R24      | 1K     | Resistor, 1/4W              |                                 |
| R100     | 4K7    | Resistor, 1/4W              | * LED current limiting resistor |
|          |        |                             | 9                               |
| C1       | 100n   | Film capacitor, 7.2 x 2.5mm |                                 |
| C2       | 68n    | Film capacitor, 7.2 x 2.5mm |                                 |
| C3       | 150p   | Ceramic capacitor           |                                 |
| C4<br>C5 | 1u     | Electrolytic capacitor, 5mm |                                 |
| C5       | 100n   | Film capacitor, 7.2 x 2.5mm |                                 |
| C6       | 680p   | Ceramic capacitor           |                                 |
| C7       | 4n7    | Film capacitor, 7.2 x 2.5mm |                                 |
| C8       | 1n     | Film capacitor, 7.2 x 2.5mm |                                 |
| C8<br>C9 | 4n7    | Film capacitor, 7.2 x 2.5mm |                                 |
| C10      | 1u     | Electrolytic capacitor, 5mm |                                 |
| C11      | 1u     | Electrolytic capacitor, 5mm |                                 |
| C12      | 2u2    | Electrolytic capacitor, 5mm |                                 |
| C13      | 4n7    | Film capacitor, 7.2 x 2.5mm |                                 |
| C14      | 4n7    | Film capacitor, 7.2 x 2.5mm |                                 |
| C15      | 47p    | Ceramic capacitor           |                                 |
| C16      | 4n7    | Film capacitor, 7.2 x 2.5mm |                                 |
| C17      | 22u    | Electrolytic capacitor, 5mm |                                 |
| C100     | 100u   | Electrolytic capacitor, 5mm |                                 |
| D100     | 1N5817 | Schottky diode, DO-41       |                                 |
|          |        | Continued on next page      |                                 |

Parts List (Page 2 of 2)

|                                  |          | TVDE                                | NOTEO              |
|----------------------------------|----------|-------------------------------------|--------------------|
|                                  | VALUE    |                                     | NOTES              |
| Q1                               | MPF4393  | JFET transistor, N-channel          |                    |
| Q2                               | MPF4393  | JFET transistor, N-channel          |                    |
| Q3                               | MPF4393  | JFET transistor, N-channel          |                    |
| Q1<br>Q2<br>Q3<br>Q4<br>Q5<br>Q6 | MPF4393  | JFET transistor, N-channel          |                    |
| Q5                               | MPF4393  | JFET transistor, N-channel          |                    |
| Q6                               | MPF4393  | JFET transistor, N-channel          |                    |
|                                  | DDDT     | T I 'I DDDT                         |                    |
| VOICE                            | DPDT     | Toggle switch, DPDT                 | 2-position (ON/ON) |
|                                  | 4.05.01/ | 10 man might angle DOD measuret met |                    |
| VOL                              | A250K    | 16mm right-angle PCB mount pot      |                    |
| GAIN                             | A1M      | 16mm right-angle PCB mount pot      |                    |
| TREB                             | A1M      | 16mm right-angle PCB mount pot      |                    |
| BASS                             | A1M      | 16mm right-angle PCB mount pot      |                    |
|                                  |          |                                     |                    |
|                                  |          |                                     |                    |
|                                  |          |                                     |                    |
|                                  |          |                                     |                    |
|                                  |          |                                     |                    |
|                                  |          |                                     |                    |
|                                  |          |                                     |                    |
|                                  |          |                                     |                    |
|                                  |          |                                     |                    |
|                                  |          |                                     |                    |
|                                  |          |                                     |                    |
|                                  |          |                                     |                    |
|                                  |          |                                     |                    |
|                                  |          |                                     |                    |
|                                  |          |                                     |                    |
|                                  |          |                                     |                    |
|                                  |          |                                     |                    |
|                                  |          |                                     |                    |
|                                  |          |                                     |                    |
|                                  |          |                                     |                    |
|                                  |          |                                     |                    |
|                                  |          |                                     |                    |
|                                  |          |                                     |                    |
|                                  |          |                                     |                    |
|                                  |          |                                     |                    |
|                                  |          |                                     |                    |
|                                  |          |                                     |                    |
|                                  |          |                                     |                    |
|                                  |          |                                     |                    |
|                                  |          |                                     |                    |
|                                  |          |                                     |                    |
|                                  |          |                                     |                    |
|                                  |          |                                     |                    |
|                                  |          |                                     |                    |
|                                  |          |                                     |                    |
|                                  |          |                                     |                    |