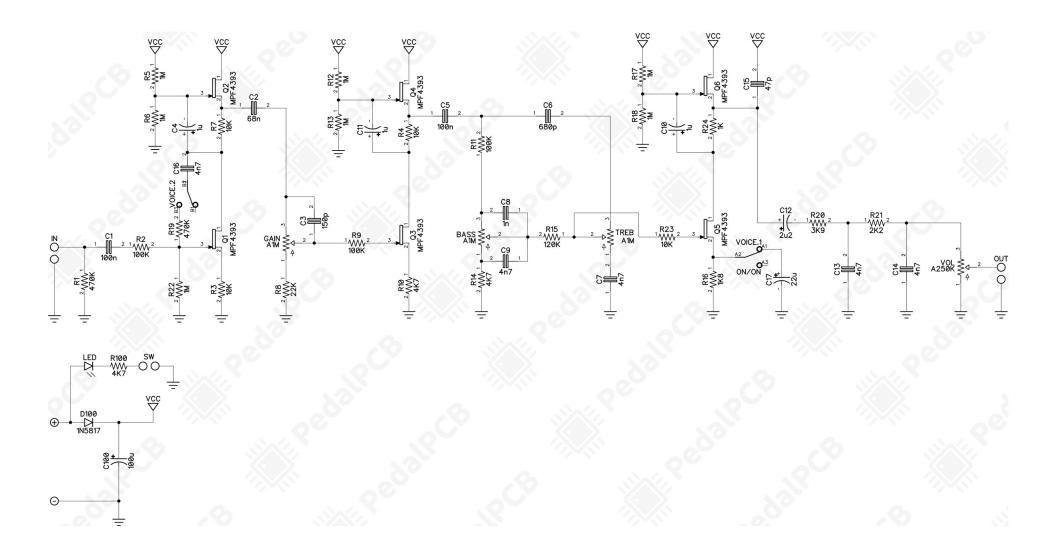

Parts List (Page 1 of 2)

| LOCATION | VALUE  | ТҮРЕ                        | NOTES                           |
|----------|--------|-----------------------------|---------------------------------|
| R1       | 470K   | Resistor, 1/4W              |                                 |
| R2       | 100K   | Resistor, 1/4W              |                                 |
| R3       | 10K    | Resistor, 1/4W              |                                 |
| R4       | 10K    | Resistor, 1/4W              |                                 |
| R5       | 1M     | Resistor, 1/4W              |                                 |
| R6       | 1M     | Resistor, 1/4W              |                                 |
| R7       | 10K    | Resistor, 1/4W              |                                 |
| R8       | 22K    | Resistor, 1/4W              |                                 |
| R9       | 100K   | Resistor, 1/4W              |                                 |
| R10      | 4K7    | Resistor, 1/4W              |                                 |
| R11      | 100K   | Resistor, 1/4W              |                                 |
| R12      | 1M     | Resistor, 1/4W              |                                 |
| R13      | 1M     | Resistor, 1/4W              |                                 |
| R14      | 4K7    | Resistor, 1/4W              |                                 |
| R15      | 120K   | Resistor, 1/4W              |                                 |
| R16      | 1K8    | Resistor, 1/4W              |                                 |
| R17      | 1M     | Resistor, 1/4W              |                                 |
| R18      | 1M     | Resistor, 1/4W              |                                 |
| R19      | 470K   | Resistor, 1/4W              |                                 |
| R20      | 3K9    | Resistor, 1/4W              |                                 |
| R21      | 2K2    | Resistor, 1/4W              |                                 |
| R22      | 1M     | Resistor, 1/4W              |                                 |
| R23      | 10K    | Resistor, 1/4W              |                                 |
| R24      | 1K     | Resistor, 1/4W              |                                 |
| R100     | 4K7    | Resistor, 1/4W              | * LED current limiting resistor |
|          |        |                             | 9                               |
| C1       | 100n   | Film capacitor, 7.2 x 2.5mm |                                 |
| C2       | 68n    | Film capacitor, 7.2 x 2.5mm |                                 |
| C3       | 150p   | Ceramic capacitor           |                                 |
| C4<br>C5 | 1u     | Electrolytic capacitor, 5mm |                                 |
| C5       | 100n   | Film capacitor, 7.2 x 2.5mm |                                 |
| C6       | 680p   | Ceramic capacitor           |                                 |
| C7       | 4n7    | Film capacitor, 7.2 x 2.5mm |                                 |
| C8       | 1n     | Film capacitor, 7.2 x 2.5mm |                                 |
| C8<br>C9 | 4n7    | Film capacitor, 7.2 x 2.5mm |                                 |
| C10      | 1u     | Electrolytic capacitor, 5mm |                                 |
| C11      | 1u     | Electrolytic capacitor, 5mm |                                 |
| C12      | 2u2    | Electrolytic capacitor, 5mm |                                 |
| C13      | 4n7    | Film capacitor, 7.2 x 2.5mm |                                 |
| C14      | 4n7    | Film capacitor, 7.2 x 2.5mm |                                 |
| C15      | 47p    | Ceramic capacitor           |                                 |
| C16      | 4n7    | Film capacitor, 7.2 x 2.5mm |                                 |
| C17      | 22u    | Electrolytic capacitor, 5mm |                                 |
| C100     | 100u   | Electrolytic capacitor, 5mm |                                 |
| D100     | 1N5817 | Schottky diode, DO-41       |                                 |
|          |        | Continued on next page      |                                 |

Parts List (Page 2 of 2)

|                                  |          | TVDE                                | NOTEO              |
|----------------------------------|----------|-------------------------------------|--------------------|
|                                  | VALUE    |                                     | NOTES              |
| Q1                               | MPF4393  | JFET transistor, N-channel          |                    |
| Q2                               | MPF4393  | JFET transistor, N-channel          |                    |
| Q3                               | MPF4393  | JFET transistor, N-channel          |                    |
| Q1<br>Q2<br>Q3<br>Q4<br>Q5<br>Q6 | MPF4393  | JFET transistor, N-channel          |                    |
| Q5                               | MPF4393  | JFET transistor, N-channel          |                    |
| Q6                               | MPF4393  | JFET transistor, N-channel          |                    |
|                                  | DDDT     | T I 'I DDDT                         |                    |
| VOICE                            | DPDT     | Toggle switch, DPDT                 | 2-position (ON/ON) |
|                                  | 4.05.01/ | 10 man might angle DOD measuret met |                    |
| VOL                              | A250K    | 16mm right-angle PCB mount pot      |                    |
| GAIN                             | A1M      | 16mm right-angle PCB mount pot      |                    |
| TREB                             | A1M      | 16mm right-angle PCB mount pot      |                    |
| BASS                             | A1M      | 16mm right-angle PCB mount pot      |                    |
|                                  |          |                                     |                    |
|                                  |          |                                     |                    |
|                                  |          |                                     |                    |
|                                  |          |                                     |                    |
|                                  |          |                                     |                    |
|                                  |          |                                     |                    |
|                                  |          |                                     |                    |
|                                  |          |                                     |                    |
|                                  |          |                                     |                    |
|                                  |          |                                     |                    |
|                                  |          |                                     |                    |
|                                  |          |                                     |                    |
|                                  |          |                                     |                    |
|                                  |          |                                     |                    |
|                                  |          |                                     |                    |
|                                  |          |                                     |                    |
|                                  |          |                                     |                    |
|                                  |          |                                     |                    |
|                                  |          |                                     |                    |
|                                  |          |                                     |                    |
|                                  |          |                                     |                    |
|                                  |          |                                     |                    |
|                                  |          |                                     |                    |
|                                  |          |                                     |                    |
|                                  |          |                                     |                    |
|                                  |          |                                     |                    |
|                                  |          |                                     |                    |
|                                  |          |                                     |                    |
|                                  |          |                                     |                    |
|                                  |          |                                     |                    |
|                                  |          |                                     |                    |
|                                  |          |                                     |                    |
|                                  |          |                                     |                    |
|                                  |          |                                     |                    |
|                                  |          |                                     |                    |
|                                  |          |                                     |                    |

Schematic Diagram

Wiring Diagram

Drill Template 125B Enclosure