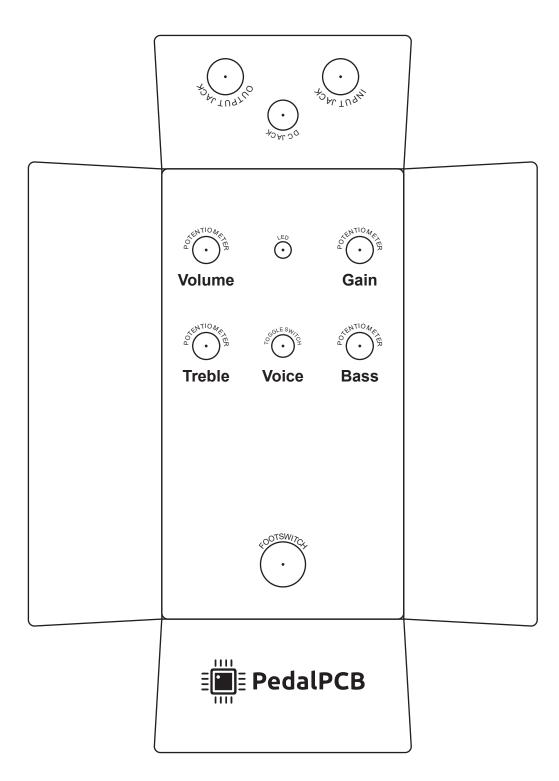

## **CONTROLS AND FEATURES**

- Volume
- Gain
- Treble
- Bass
- Voice (Toggle switch)

All trademarks and registered trademarks are the property of their respective owners. The company, product, and service names used in this web site are for identification purposes only. Use of these names, logos, and brands does not imply endorsement.

Schematic Diagram

Wiring Diagram

Drill Template 125B Enclosure