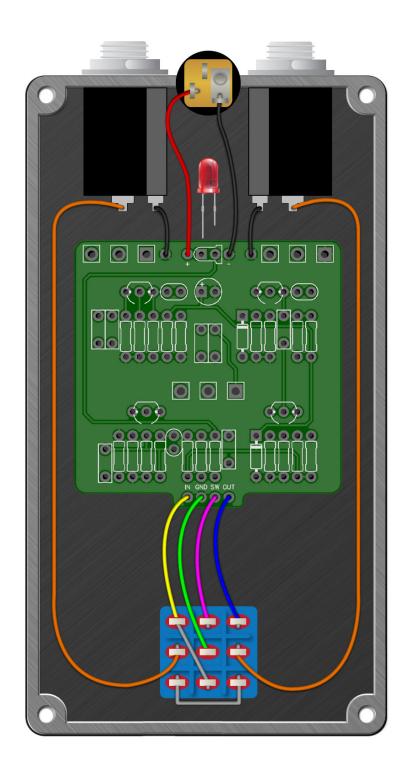

|       |
|                                  |        |                                 |       |
|                                  |        |                                 |       |
|                                  |        |                                 |       |
|                                  |        |                                 |       |
|                                  |        |                                 |       |
|                                  |        |                                 |       |
|                                  |        |                                 |       |
|                                  |        |                                 |       |

# Rosemary Fuzz Schematic Diagram







## Rosemary Fuzz Wiring Diagram





### Rosemary Fuzz Drill Template

125B Enclosure