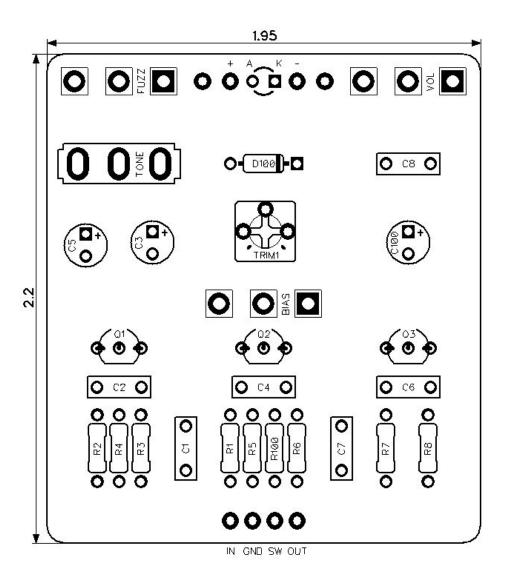

### Rosemary Fuzz Parts List (Page 1 of 1)

| LOCATION                         | VALUE  | TYPE                            | NOTES |
|----------------------------------|--------|---------------------------------|-------|
| R1                               | 1M     | Resistor, 1/4W                  |       |
| R2                               | 1M     | Resistor, 1/4W                  |       |
| R3                               | 4K7    | Resistor, 1/4W                  |       |
| R4                               | 2K2    | Resistor, 1/4W                  |       |
| R5                               | 47K    | Resistor, 1/4W                  |       |
| R6                               | 100K   | Resistor, 1/4W                  |       |
| R7                               | 10K    | Resistor, 1/4W                  |       |
| R8                               | 1K     | Resistor, 1/4W                  |       |
| R100                             | 4K7    | Resistor, 1/4W                  |       |
| 11100                            | 7137   | 1103301, 17444                  |       |
| C1                               | 6n8    | Film capacitor, 7.2 x 2.5mm     |       |
| C2                               | 390p   | Ceramic capacitor               |       |
| C3                               | 4u7    | Electrolytic capacitor, 5mm     |       |
| C4                               | 100n   | Film capacitor, 7.2 x 2.5mm     |       |
| C5                               | 4u7    | Electrolytic capacitor, 5mm     |       |
| C6                               | 100p   | Ceramic capacitor               |       |
| C1<br>C2<br>C3<br>C4<br>C5<br>C6 | 100p   | Ceramic capacitor               |       |
| C8                               | 100p   |                                 |       |
| C100                             | 100H   | Film capacitor, 7.2 x 2.5mm     |       |
| C 100                            | 1000   | Electrolytic capacitor, 5mm     |       |
| D100                             | 1NE017 | Sobottley diada, DO 41          |       |
|                                  | 1N5817 | Schottky diode, DO-41           |       |
| 01                               | 1204   | ICCT transister N. shannel      |       |
| Q1                               | J201   | JFET transistor, N-channel      |       |
| Q2<br>Q3                         | BC239  | BJT transistor, NPN TO-92       |       |
| Q3                               | BC239  | BJT transistor, NPN TO-92       |       |
| VOL                              | A50K   | 16 mm right angle DCD may not   |       |
| BIAS                             | B10K   | 16mm right-angle PCB mount pot  |       |
|                                  | C1K    | 16mm right-angle PCB mount pot  |       |
| FUZZ                             | CIK    | 16mm right-angle PCB mount pot  |       |
| TRIM1                            | 50K    | Trim notantiamatar (2262D typa) |       |
| IKIIVII                          | SUK    | Trim potentiometer (3362P-type) |       |
| TONE                             | SPDT   | Toggle quitab CDDT (ON/ON)      |       |
| IONE                             | 3701   | Toggle switch, SPDT (ON/ON)     |       |
|                                  |        |                                 |       |
|                                  |        |                                 |       |
|                                  |        |                                 |       |
|                                  |        |                                 |       |
|                                  |        |                                 |       |
|                                  |        |                                 |       |
|                                  |        |                                 |       |
|                                  |        |                                 |       |
|                                  |        |                                 |       |
|                                  |        |                                 |       |
|                                  |        |                                 |       |
|                                  |        |                                 |       |
|                                  |        |                                 |       |
|                                  |        |                                 |       |
|                                  |        |                                 |       |