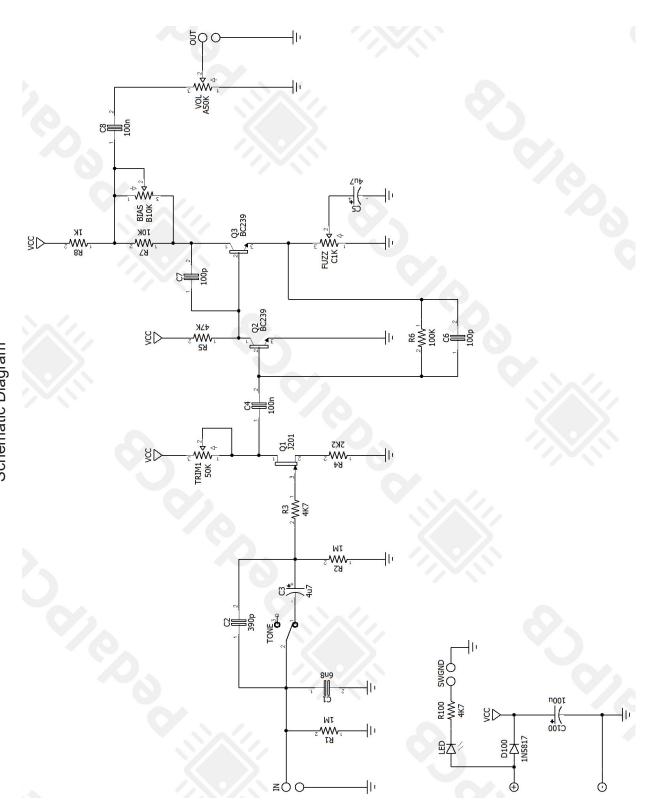

|        |                                 |       |
|                                  |        |                                 |       |
|                                  |        |                                 |       |
|                                  |        |                                 |       |
|                                  |        |                                 |       |
|                                  |        |                                 |       |
|                                  |        |                                 |       |
|                                  |        |                                 |       |
|                                  |        |                                 |       |

# Rosemary Fuzz Schematic Diagram







## Rosemary Fuzz Wiring Diagram





### Rosemary Fuzz Drill Template

125B Enclosure