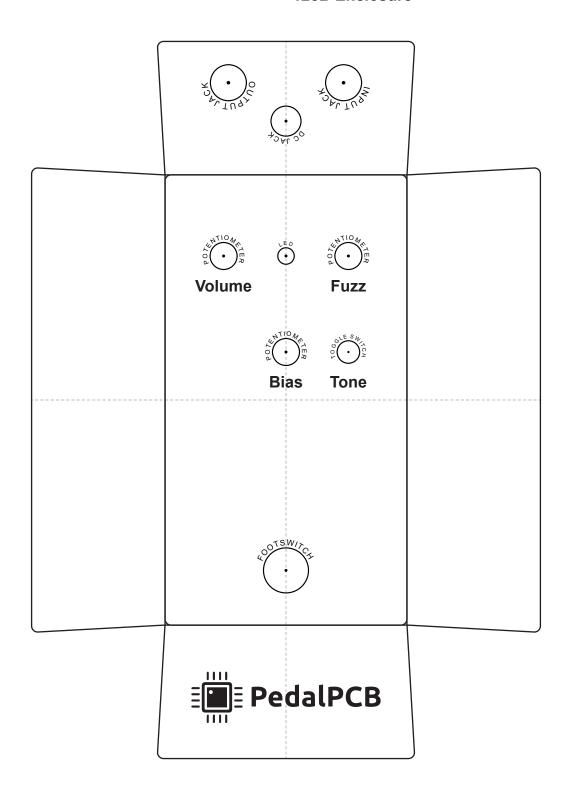

|        |                                 |       |
|                                  |        |                                 |       |
|                                  |        |                                 |       |
|                                  |        |                                 |       |
|                                  |        |                                 |       |
|                                  |        |                                 |       |
|                                  |        |                                 |       |
|                                  |        |                                 |       |

# Rosemary Fuzz Schematic Diagram







## Rosemary Fuzz Wiring Diagram





### Rosemary Fuzz Drill Template

125B Enclosure