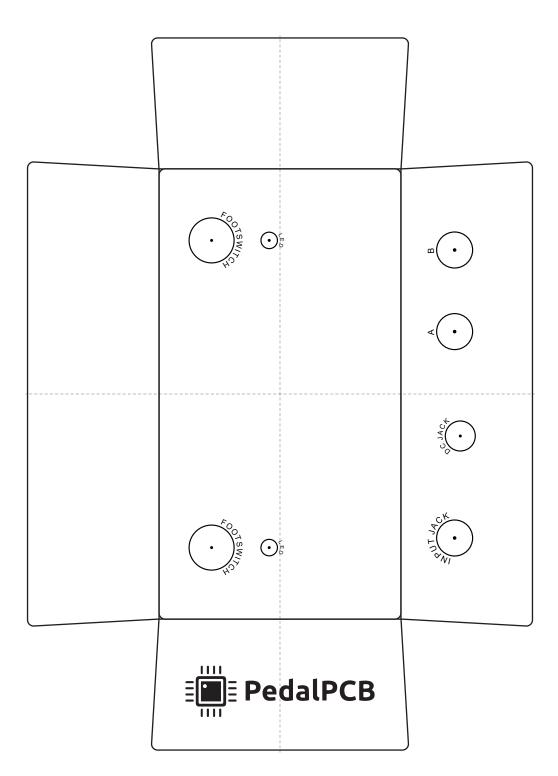

|                                 |
|               |          |                                  |                                 |
|               |          |                                  |                                 |
|               |          |                                  |                                 |
|               |          |                                  |                                 |
|               |          |                                  |                                 |
|               |          |                                  |                                 |
|               |          |                                  |                                 |









**Passive AB/Y** 

Drill Template 125B Enclosure