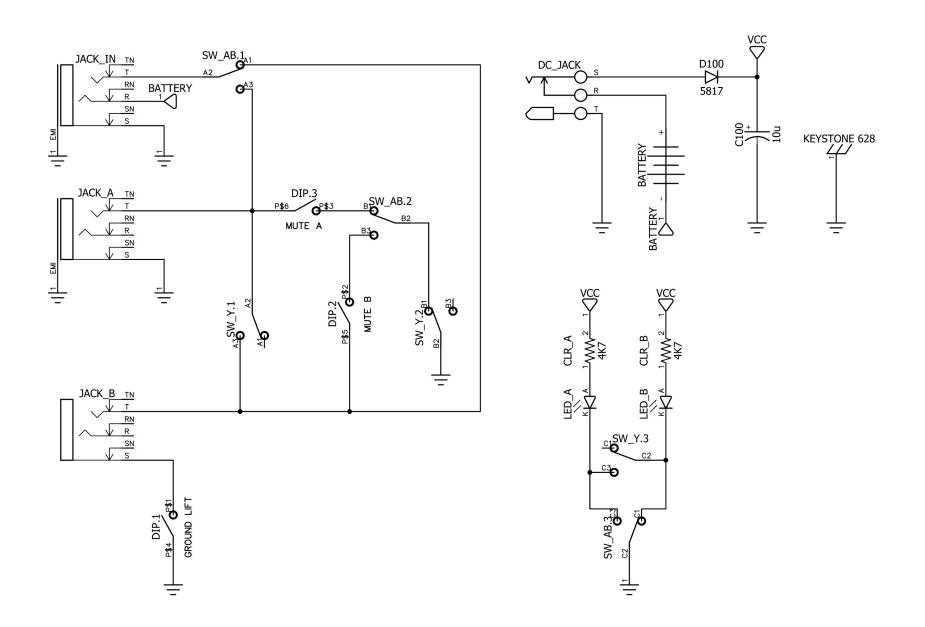

## FOOTSWITCHES

- A/B Footswitch
- Y Footswitch

## **INTERNAL DIPSWITCHES**

- Mute on Bypass (Channel A)
  Mute on Bypass (Channel B)
  Ground Lift (Channel B)

All trademarks and registered trademarks are the property of their respective owners. The company, product, and service names used in this web site are for identification purposes only. Use of these names, logos, and brands does not imply endorsement.

## **Passive AB/Y**

Parts List (Page 1 of 1)

| LOCATION      | VALUE    | ТҮРЕ                             | NOTES                           |
|---------------|----------|----------------------------------|---------------------------------|
| CLR_A         | 4K7      | Resistor, 1/4W                   | * LED current limiting resistor |
| CLR_B         | 4K7      | Resistor, 1/4W                   | * LED current limiting resistor |
|               |          |                                  |                                 |
| C100          | 10u      | Electrolytic capacitor, 5mm      |                                 |
| D100          | 4115047  | Cabattley diada, DO 44           |                                 |
| D100          | 1N5817   | Schottky diode, DO-41            |                                 |
| LED A         |          | Channel A LED Indicator          |                                 |
| LED B         |          | Channel A LED Indicator          |                                 |
|               |          |                                  |                                 |
| JACK_A        | NMJ6HCD2 | Neutrik ¼" Insulated Stereo Jack | Alternative: Tayda A-1122       |
| JACK_B        | NMJ6HCD2 | Neutrik ¼" Insulated Stereo Jack | Alternative: Tayda A-1122       |
| JACK_IN       | NMJ6HCD2 | Neutrik ¼" Insulated Stereo Jack | Alternative: Tayda A-1122       |
|               |          |                                  |                                 |
| DC_JACK       |          | 2.1mm PCB mounted DC jack        | Link                            |
| SW AB         | 3PDT     | 3PDT Latching Footswitch         | Link                            |
| SW_AB<br>SW_Y | 3PDT     | 3PDT Latching Footswitch         | Link                            |
|               |          |                                  |                                 |
| DIP           | DIP3     | Dip switch (3-pole)              | Link                            |
| BATTERY       |          | 9V battery snap                  | Link                            |
| HEADER        |          | 8-pin Female Pinheader (2.54mm)  | Link                            |
|               |          |                                  |                                 |
| FCR14422      |          | Cliff FCR14422                   | Link                            |
|               |          | or                               |                                 |
| KEYSTONE628   |          | Keystone 628                     |                                 |
|               |          |                                  |                                 |
|               |          |                                  |                                 |
|               |          |                                  |                                 |
|               |          |                                  |                                 |
|               |          |                                  |                                 |
|               |          |                                  |                                 |
|               |          |                                  |                                 |
|               |          |                                  |                                 |
|               |          |                                  |                                 |
|               |          |                                  |                                 |
|               |          |                                  |                                 |
|               |          |                                  |                                 |
|               |          |                                  |                                 |
|               |          |                                  |                                 |
|               |          |                                  |                                 |
|               |          |                                  |                                 |
|               |          |                                  |                                 |