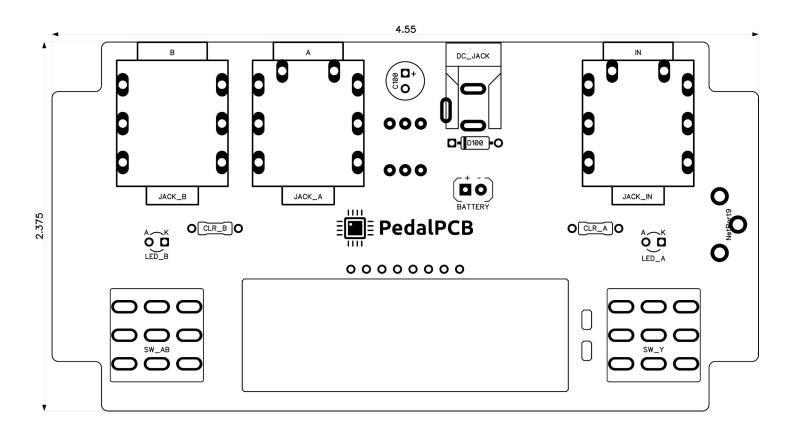

## **Passive AB/Y**

Parts List (Page 1 of 1)

| LOCATION      | VALUE    | ТҮРЕ                             | NOTES                           |
|---------------|----------|----------------------------------|---------------------------------|
| CLR_A         | 4K7      | Resistor, 1/4W                   | * LED current limiting resistor |
| CLR_B         | 4K7      | Resistor, 1/4W                   | * LED current limiting resistor |
|               |          |                                  |                                 |
| C100          | 10u      | Electrolytic capacitor, 5mm      |                                 |
| D100          | 4115047  | Cabattley diada, DO 44           |                                 |
| D100          | 1N5817   | Schottky diode, DO-41            |                                 |
| LED A         |          | Channel A LED Indicator          |                                 |
| LED B         |          | Channel A LED Indicator          |                                 |
|               |          |                                  |                                 |
| JACK_A        | NMJ6HCD2 | Neutrik ¼" Insulated Stereo Jack | Alternative: Tayda A-1122       |
| JACK_B        | NMJ6HCD2 | Neutrik ¼" Insulated Stereo Jack | Alternative: Tayda A-1122       |
| JACK_IN       | NMJ6HCD2 | Neutrik ¼" Insulated Stereo Jack | Alternative: Tayda A-1122       |
|               |          |                                  |                                 |
| DC_JACK       |          | 2.1mm PCB mounted DC jack        | Link                            |
| SW AB         | 3PDT     | 3PDT Latching Footswitch         | Link                            |
| SW_AB<br>SW_Y | 3PDT     | 3PDT Latching Footswitch         | Link                            |
|               |          |                                  |                                 |
| DIP           | DIP3     | Dip switch (3-pole)              | Link                            |
| BATTERY       |          | 9V battery snap                  | Link                            |
| HEADER        |          | 8-pin Female Pinheader (2.54mm)  | Link                            |
|               |          |                                  |                                 |
| FCR14422      |          | Cliff FCR14422                   | Link                            |
|               |          | or                               |                                 |
| KEYSTONE628   |          | Keystone 628                     |                                 |
|               |          |                                  |                                 |
|               |          |                                  |                                 |
|               |          |                                  |                                 |
|               |          |                                  |                                 |
|               |          |                                  |                                 |
|               |          |                                  |                                 |
|               |          |                                  |                                 |
|               |          |                                  |                                 |
|               |          |                                  |                                 |
|               |          |                                  |                                 |
|               |          |                                  |                                 |
|               |          |                                  |                                 |
|               |          |                                  |                                 |
|               |          |                                  |                                 |
|               |          |                                  |                                 |
|               |          |                                  |                                 |
|               |          |                                  |                                 |