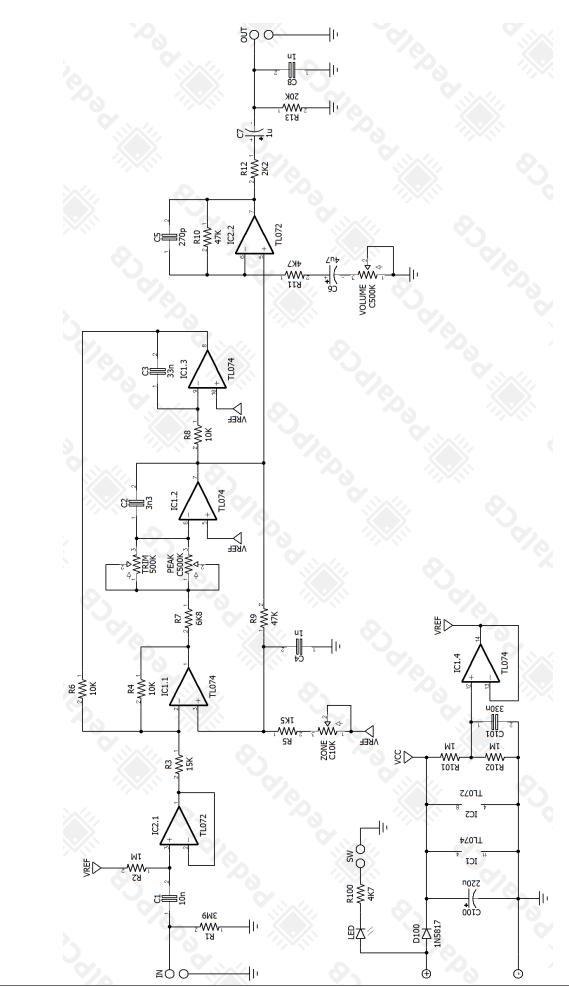

### Parts List

| RESISTORS (1/4W) |     | CAPACITORS |      | INTE |
|------------------|-----|------------|------|------|
| R1               | 3M9 | C1         | 10n  | IC1  |
| R2               | 1M  | C2         | 3n3  | IC2  |
| R3               | 15K | C3         | 33n  |      |
| R4               | 10K | C4         | 1n   | DIOD |
| R5               | 1K5 | C5         | 270p | D100 |
| R6               | 10K | C6         | 4u7  |      |
| R7               | 6K8 | C7         | 1u   | POTE |
| R8               | 10K | C8         | 1n   | ZONE |
| R9               | 47K | C100       | 220u | PEAK |
| R10              | 47K | C101       | 330n | VOLU |
| R11              | 4K7 |            |      |      |
| R12              | 2K2 |            |      | TRIM |
| R13              | 20K |            |      | TRIM |
| R100             | 4K7 |            |      |      |
| R101             | 1M  |            |      |      |

R102 1M

 TEGRATED CIRCUITS

 1
 TL074

 2
 TL072

 ODES
 100
 1N5817

#### POTENTIOMETERS

| ZONE   | C10K  |
|--------|-------|
| PEAK   | C500K |
| VOLUME | C500K |

#### RIM POTS

RIM 500K

Common offboard components (enclosure, footswitch, jacks, etc) are not listed

E PedalPCB

Copyright © 2019 - PedalPCB.com

Wiring Diagram

Drill Template 125B enclosure with top mounted jacks