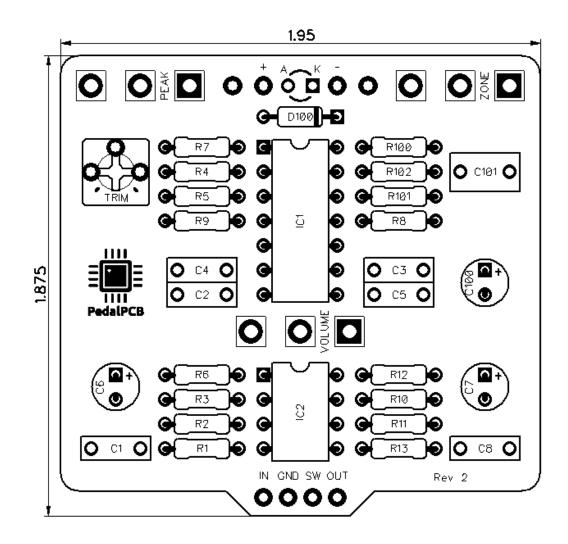

### Controls

- Volume
- Zone
- Peak

All trademarks and registered trademarks are the property of their respective owners. The company, product, and service names used in this web site are for identification purposes only. Use of these names, logos, and brands does not imply endorsement.

### Parts List

| RESISTORS (1/4W) |     | CAPACITORS |      | INTE |
|------------------|-----|------------|------|------|
| R1               | 3M9 | C1         | 10n  | IC1  |
| R2               | 1M  | C2         | 3n3  | IC2  |
| R3               | 15K | C3         | 33n  |      |
| R4               | 10K | C4         | 1n   | DIOD |
| R5               | 1K5 | C5         | 270p | D100 |
| R6               | 10K | C6         | 4u7  |      |
| R7               | 6K8 | C7         | 1u   | POTE |
| R8               | 10K | C8         | 1n   | ZONE |
| R9               | 47K | C100       | 220u | PEAK |
| R10              | 47K | C101       | 330n | VOLU |
| R11              | 4K7 |            |      |      |
| R12              | 2K2 |            |      | TRIM |
| R13              | 20K |            |      | TRIM |
| R100             | 4K7 |            |      |      |
| R101             | 1M  |            |      |      |

R102 1M

 TEGRATED CIRCUITS

 1
 TL074

 2
 TL072

 ODES
 100
 1N5817

#### POTENTIOMETERS

| ZONE   | C10K  |
|--------|-------|
| PEAK   | C500K |
| VOLUME | C500K |

#### RIM POTS

RIM 500K

Common offboard components (enclosure, footswitch, jacks, etc) are not listed

E PedalPCB

Copyright © 2019 - PedalPCB.com

Wiring Diagram

Drill Template 125B enclosure with top mounted jacks