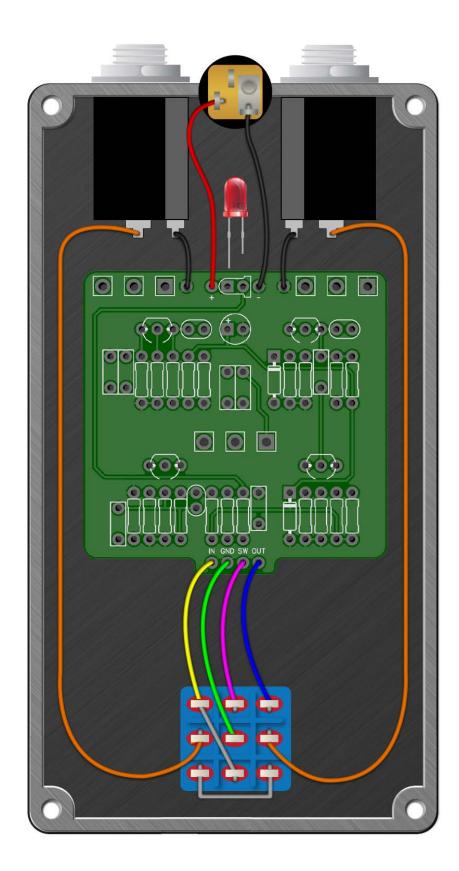

#### RIM POTS

RIM 500K

Common offboard components (enclosure, footswitch, jacks, etc) are not listed

E PedalPCB

Copyright © 2019 - PedalPCB.com

Wiring Diagram

Drill Template 125B enclosure with top mounted jacks