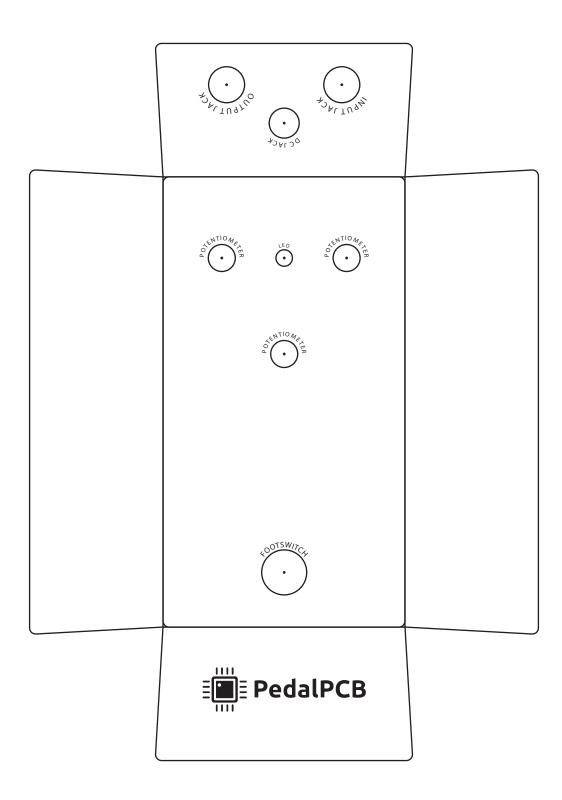

#### RIM POTS

RIM 500K

Common offboard components (enclosure, footswitch, jacks, etc) are not listed

E PedalPCB

Copyright © 2019 - PedalPCB.com

Wiring Diagram

Drill Template 125B enclosure with top mounted jacks