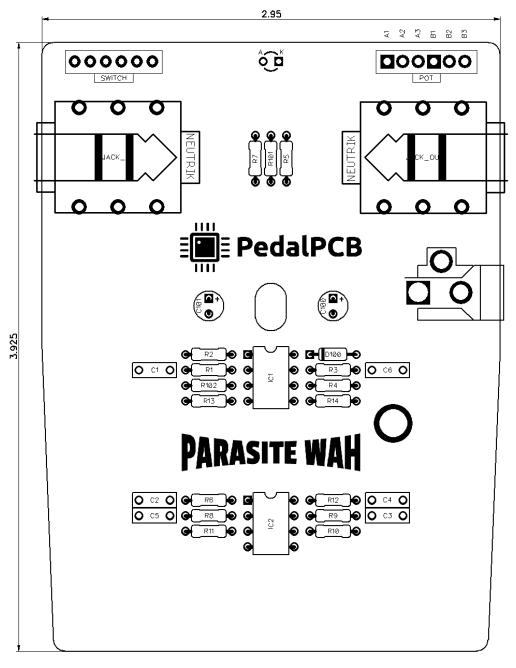

### Parts List

| RESISTORS (1/4W) |      | CAPACITORS |      | INTEGRATED CIRCUITS      |                      |
|------------------|------|------------|------|--------------------------|----------------------|
| R1               | 47K  | C1         | 10n  | IC1                      | MC1458               |
| R2               | 650K | C2         | 68n  | IC2                      | MC1458               |
| R3               | 22K  | C3         | 68n  |                          |                      |
| R4               | 10K  | C4         | 100n | DIODES                   |                      |
| R5               | 200R | C5         | 1n   | D100                     | 1N5817               |
| R6               | 1K   | C6         | 100n |                          |                      |
| R7               | 200R | C100       | 33u  | POTENTIOMETERS           |                      |
| R8               | 10K  | C101       | 33u  | POT                      | A10K DUAL            |
| R9               | 10K  |            |      |                          |                      |
| R10              | 1K   |            |      | JACKS                    |                      |
| R11              | 16K  |            |      | IN 1                     | 1/4" TRS PCB Mounted |
| R12              | 200R |            |      | OUT 1                    | 1/4" TRS PCB Mounted |
| R13              | 1M   |            |      | DC 2                     | 2.1mm PCB Mounted    |
| R14              | 10K  |            |      |                          |                      |
| R101             | 4K7  |            |      | FOOTSWITCH               |                      |
| R102             | 22K  |            |      | 3PDT Latching Footswitch |                      |

#### **JACKS (PCB MOUNTED)**

DC\_JACK 2.1mm Barrel Style DC jack

https://www.taydaelectronics.com/dc-power-jack-2-1mm-barrel-type-pcb-mount.html

JACK\_IN 6.35mm 1/4" PCB mounted jack

JACK\_OUT https://www.taydaelectronics.com/6-35mm-1-4-stereo-insulated-switched-socket-jack-pcb.html

#### **ENCLOSURE**

Designed for a Crybaby-style enclosure with DC jack

http://smallbear-electronics.mybigcommerce.com/expression-pedal-shell-kit/

Parasite Wah