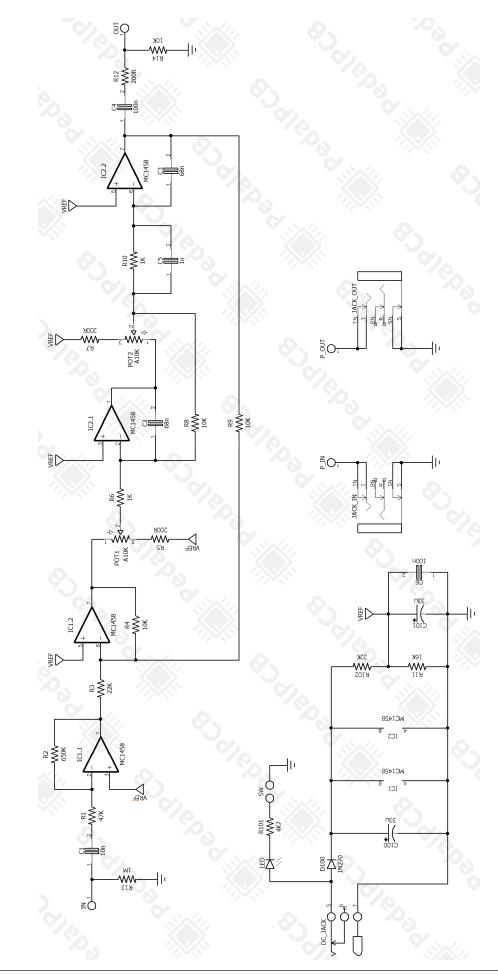

### Parts List

| RESISTORS (1/4W) |      | CAPACITORS |      | INTEGRATED CIRCUITS      |                      |
|------------------|------|------------|------|--------------------------|----------------------|
| R1               | 47K  | C1         | 10n  | IC1                      | MC1458               |
| R2               | 650K | C2         | 68n  | IC2                      | MC1458               |
| R3               | 22K  | C3         | 68n  |                          |                      |
| R4               | 10K  | C4         | 100n | DIODES                   |                      |
| R5               | 200R | C5         | 1n   | D100                     | 1N5817               |
| R6               | 1K   | C6         | 100n |                          |                      |
| R7               | 200R | C100       | 33u  | POTENTIOMETERS           |                      |
| R8               | 10K  | C101       | 33u  | POT                      | A10K DUAL            |
| R9               | 10K  |            |      |                          |                      |
| R10              | 1K   |            |      | JACKS                    |                      |
| R11              | 16K  |            |      | IN 1                     | 1/4" TRS PCB Mounted |
| R12              | 200R |            |      | OUT 1                    | 1/4" TRS PCB Mounted |
| R13              | 1M   |            |      | DC 2                     | 2.1mm PCB Mounted    |
| R14              | 10K  |            |      |                          |                      |
| R101             | 4K7  |            |      | FOOTSWITCH               |                      |
| R102             | 22K  |            |      | 3PDT Latching Footswitch |                      |