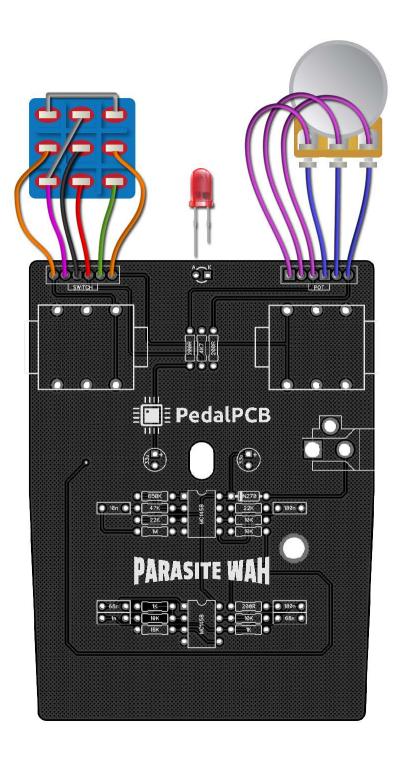

Mounted    |
| R14              | 10K  |            |      |                          |                      |
| R101             | 4K7  |            |      | FOOTSWITCH               |                      |
| R102             | 22K  |            |      | 3PDT Latching Footswitch |                      |

#### **JACKS (PCB MOUNTED)**

DC\_JACK 2.1mm Barrel Style DC jack

https://www.taydaelectronics.com/dc-power-jack-2-1mm-barrel-type-pcb-mount.html

JACK\_IN 6.35mm 1/4" PCB mounted jack

JACK\_OUT https://www.taydaelectronics.com/6-35mm-1-4-stereo-insulated-switched-socket-jack-pcb.html

#### **ENCLOSURE**

Designed for a Crybaby-style enclosure with DC jack

http://smallbear-electronics.mybigcommerce.com/expression-pedal-shell-kit/



Parasite Wah



# **Parasite Wah**

Wiring Diagram