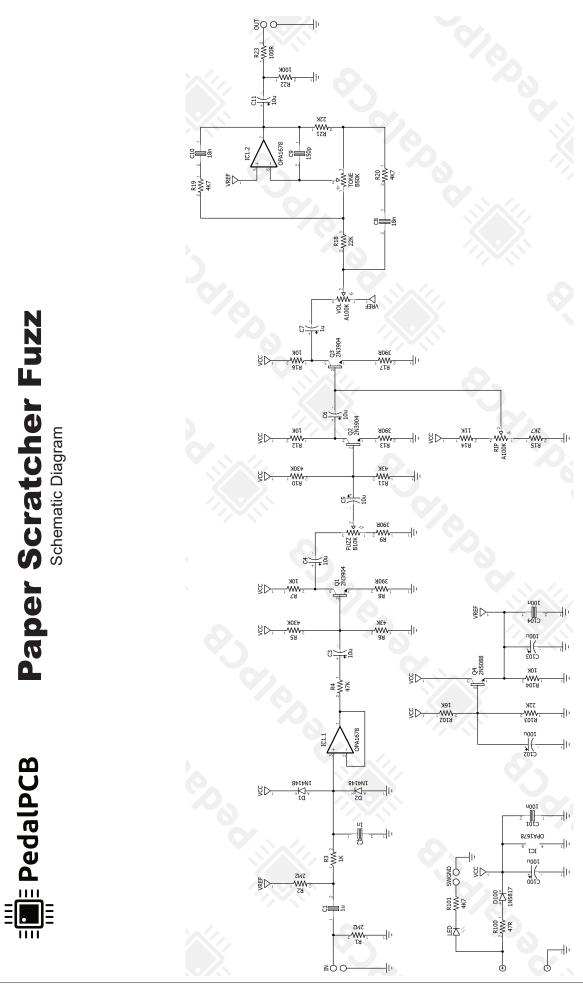

## PedalPCB Paper Scratcher Fuzz

Parts List (Page 1 of 2)

| LOCATION | VALUE | TYPE                        | NOTES |
|----------|-------|-----------------------------|-------|
| R1       | 2M2   | Resistor, 1/4W              |       |
| R2       | 2M2   | Resistor, 1/4W              |       |
| R3       | 1K    | Resistor, 1/4W              |       |
| R4       | 47K   | Resistor, 1/4W              |       |
| R5       | 430K  | Resistor, 1/4W              |       |
| R6       | 43K   | Resistor, 1/4W              |       |
| R7       | 10K   | Resistor, 1/4W              |       |
| R8       | 390R  | Resistor, 1/4W              |       |
| R9       | 390R  | Resistor, 1/4W              |       |
| R10      | 430K  | Resistor, 1/4W              |       |
| R11      | 43K   | Resistor, 1/4W              |       |
| R12      | 10K   | Resistor, 1/4W              |       |
| R13      | 390R  | Resistor, 1/4W              |       |
| R14      | 11K   | Resistor, 1/4W              |       |
| R15      | 2K7   | Resistor, 1/4W              |       |
| R16      | 10K   | Resistor, 1/4W              |       |
| R17      | 390R  | Resistor, 1/4W              |       |
| R18      | 22K   | Resistor, 1/4W              |       |
| R19      | 4K7   | Resistor, 1/4W              |       |
| R20      | 4K7   | Resistor, 1/4W              |       |
| R21      | 22K   | Resistor, 1/4W              |       |
| R22      | 100K  | Resistor, 1/4W              |       |
| R23      | 100R  | Resistor, 1/4W              |       |
| R100     | 47R   | Resistor, 1/4W              |       |
| R101     | 4K7   | Resistor, 1/4W              |       |
| R102     | 16K   | Resistor, 1/4W              |       |
| R103     | 22K   | Resistor, 1/4W              |       |
| R104     | 10K   | Resistor, 1/4W              |       |
|          |       |                             |       |
| C1       | 1u    | Film capacitor, 7.2 x 5.0mm |       |
| C2       | 1n    | Film capacitor, 7.2 x 2.5mm |       |
| C3       | 10u   | Electrolytic capacitor, 5mm |       |
| C4       | 10u   | Electrolytic capacitor, 5mm |       |
| C5       | 10u   | Electrolytic capacitor, 5mm |       |
| C5<br>C6 | 10u   | Electrolytic capacitor, 5mm |       |
| C7       | 100   | Electrolytic capacitor, 5mm |       |
| C7<br>C8 | 18n   | Film capacitor, 7.2 x 2.5mm |       |
| C9       | 150p  | Ceramic capacitor           |       |
| C10      | 18n   | Film capacitor, 7.2 x 2.5mm |       |
| C11      | 10u   | Electrolytic capacitor, 5mm |       |
| C100     | 100u  | Electrolytic capacitor, 5mm |       |
| C101     | 100u  | Film capacitor, 7.2 x 2.5mm |       |
| C102     | 100u  | Electrolytic capacitor, 5mm |       |
| C103     | 100u  | Electrolytic capacitor, 5mm |       |
| C104     | 100u  | Film capacitor, 7.2 x 2.5mm |       |
|          |       |                             |       |
|          |       | Continued on next page      |       |
|          |       |                             |       |
|          |       |                             |       |

## PedalPCB Paper Scratcher Fuzz

Parts List (Page 2 of 2)

| LOCATION             | VALUE   | ТҮРЕ                                                             | NOTES               |
|----------------------|---------|------------------------------------------------------------------|---------------------|
| D1                   | 1N4148  | Signal diode, DO-35                                              |                     |
| D2                   | 1N4148  | Signal diode, DO-35                                              |                     |
| D100                 | 1N5817  | Schottky diode, DO-41                                            |                     |
|                      |         |                                                                  |                     |
| 01                   | 2N3904  | BJT transistor, NPN TO-92                                        |                     |
| $\bigcirc 2$         | 2N3904  | BJT transistor, NPN TO-92                                        |                     |
| Q1<br>Q2<br>Q3<br>Q4 | 2N3904  | BJT transistor, NPN TO-92                                        |                     |
|                      |         |                                                                  |                     |
| Q4                   | 2N5088  | BJT transistor, NPN TO-92                                        |                     |
|                      | 004070  | Duel en ener DID0                                                |                     |
| IC1                  | OPA1678 | Dual op-amp, DIP8                                                | Substitute: OPA2134 |
|                      |         |                                                                  |                     |
| VOL                  | A100K   | 16mm right-angle PCB mount pot                                   |                     |
| RIP                  | A100K   | 16mm right-angle PCB mount pot<br>16mm right-angle PCB mount pot |                     |
| TONE                 | B50K    | 16mm right-angle PCB mount pot                                   |                     |
| FUZZ                 | B10K    | 16mm right-angle PCB mount pot                                   |                     |
|                      |         |                                                                  |                     |
|                      |         |                                                                  |                     |
|                      |         |                                                                  |                     |
|                      |         |                                                                  |                     |
|                      |         |                                                                  |                     |
|                      |         |                                                                  |                     |
|                      |         |                                                                  |                     |
|                      |         |                                                                  |                     |
|                      |         |                                                                  |                     |
|                      |         |                                                                  |                     |
|                      |         |                                                                  |                     |
|                      |         |                                                                  |                     |
|                      |         |                                                                  |                     |
|                      |         |                                                                  |                     |
|                      |         |                                                                  |                     |
|                      |         |                                                                  |                     |
|                      |         |                                                                  |                     |
|                      |         |                                                                  |                     |
|                      |         |                                                                  |                     |
|                      |         |                                                                  |                     |
|                      |         |                                                                  |                     |
|                      |         |                                                                  |                     |
|                      |         |                                                                  |                     |
|                      |         |                                                                  |                     |
|                      |         |                                                                  |                     |
|                      |         |                                                                  |                     |
|                      |         |                                                                  |                     |
|                      |         |                                                                  |                     |
|                      |         |                                                                  |                     |
|                      |         |                                                                  |                     |
|                      |         |                                                                  |                     |
|                      |         |                                                                  |                     |
|                      |         |                                                                  |                     |
|                      |         |                                                                  |                     |
|                      |         |                                                                  |                     |
|                      | 1       |                                                                  | 1                   |