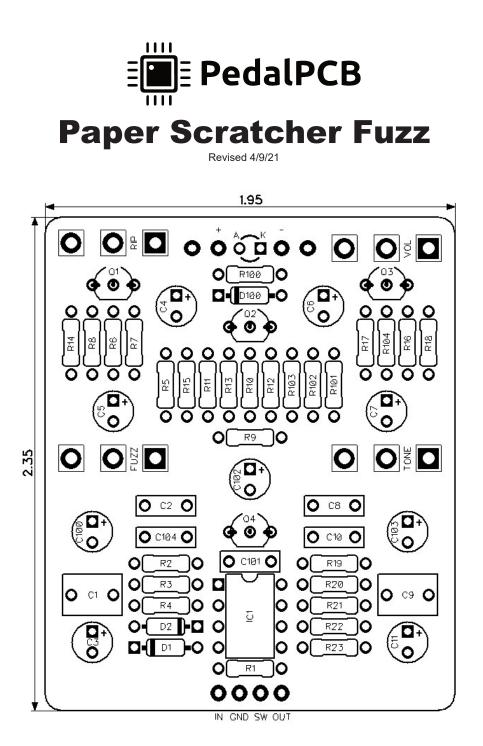

## PedalPCB Paper Scratcher Fuzz

Parts List (Page 1 of 2)

| LOCATION | VALUE | TYPE                        | NOTES |
|----------|-------|-----------------------------|-------|
| R1       | 2M2   | Resistor, 1/4W              |       |
| R2       | 2M2   | Resistor, 1/4W              |       |
| R3       | 1K    | Resistor, 1/4W              |       |
| R4       | 47K   | Resistor, 1/4W              |       |
| R5       | 430K  | Resistor, 1/4W              |       |
| R6       | 43K   | Resistor, 1/4W              |       |
| R7       | 10K   | Resistor, 1/4W              |       |
| R8       | 390R  | Resistor, 1/4W              |       |
| R9       | 390R  | Resistor, 1/4W              |       |
| R10      | 430K  | Resistor, 1/4W              |       |
| R11      | 43K   | Resistor, 1/4W              |       |
| R12      | 10K   | Resistor, 1/4W              |       |
| R13      | 390R  | Resistor, 1/4W              |       |
| R14      | 11K   | Resistor, 1/4W              |       |
| R15      | 2K7   | Resistor, 1/4W              |       |
| R16      | 10K   | Resistor, 1/4W              |       |
| R17      | 390R  | Resistor, 1/4W              |       |
| R18      | 22K   | Resistor, 1/4W              |       |
| R19      | 4K7   | Resistor, 1/4W              |       |
| R20      | 4K7   | Resistor, 1/4W              |       |
| R21      | 22K   | Resistor, 1/4W              |       |
| R22      | 100K  | Resistor, 1/4W              |       |
| R23      | 100R  | Resistor, 1/4W              |       |
| R100     | 47R   | Resistor, 1/4W              |       |
| R101     | 4K7   | Resistor, 1/4W              |       |
| R102     | 16K   | Resistor, 1/4W              |       |
| R103     | 22K   | Resistor, 1/4W              |       |
| R104     | 10K   | Resistor, 1/4W              |       |
|          |       |                             |       |
| C1       | 1u    | Film capacitor, 7.2 x 5.0mm |       |
| C2       | 1n    | Film capacitor, 7.2 x 2.5mm |       |
| C3       | 10u   | Electrolytic capacitor, 5mm |       |
| C4       | 10u   | Electrolytic capacitor, 5mm |       |
| C5       | 10u   | Electrolytic capacitor, 5mm |       |
| C5<br>C6 | 10u   | Electrolytic capacitor, 5mm |       |
| C7       | 100   | Electrolytic capacitor, 5mm |       |
| C7<br>C8 | 18n   | Film capacitor, 7.2 x 2.5mm |       |
| C9       | 150p  | Ceramic capacitor           |       |
| C10      | 18n   | Film capacitor, 7.2 x 2.5mm |       |
| C11      | 10u   | Electrolytic capacitor, 5mm |       |
| C100     | 100u  | Electrolytic capacitor, 5mm |       |
| C101     | 100u  | Film capacitor, 7.2 x 2.5mm |       |
| C102     | 100u  | Electrolytic capacitor, 5mm |       |
| C103     | 100u  | Electrolytic capacitor, 5mm |       |
| C104     | 100u  | Film capacitor, 7.2 x 2.5mm |       |
|          |       |                             |       |
|          |       | Continued on next page      |       |
|          |       |                             |       |
|          |       |                             |       |

## PedalPCB Paper Scratcher Fuzz

Parts List (Page 2 of 2)

| LOCATION             | VALUE   | ТҮРЕ                                                             | NOTES               |
|----------------------|---------|------------------------------------------------------------------|---------------------|
| D1                   | 1N4148  | Signal diode, DO-35                                              |                     |
| D2                   | 1N4148  | Signal diode, DO-35                                              |                     |
| D100                 | 1N5817  | Schottky diode, DO-41                                            |                     |
|                      |         |                                                                  |                     |
| 01                   | 2N3904  | BJT transistor, NPN TO-92                                        |                     |
| $\bigcirc 2$         | 2N3904  | BJT transistor, NPN TO-92                                        |                     |
| Q1<br>Q2<br>Q3<br>Q4 | 2N3904  | BJT transistor, NPN TO-92                                        |                     |
|                      |         |                                                                  |                     |
| Q4                   | 2N5088  | BJT transistor, NPN TO-92                                        |                     |
|                      | 004070  | Duel en ener DID0                                                |                     |
| IC1                  | OPA1678 | Dual op-amp, DIP8                                                | Substitute: OPA2134 |
|                      |         |                                                                  |                     |
| VOL                  | A100K   | 16mm right-angle PCB mount pot                                   |                     |
| RIP                  | A100K   | 16mm right-angle PCB mount pot<br>16mm right-angle PCB mount pot |                     |
| TONE                 | B50K    | 16mm right-angle PCB mount pot                                   |                     |
| FUZZ                 | B10K    | 16mm right-angle PCB mount pot                                   |                     |
|                      |         |                                                                  |                     |
|                      |         |                                                                  |                     |
|                      |         |                                                                  |                     |
|                      |         |                                                                  |                     |
|                      |         |                                                                  |                     |
|                      |         |                                                                  |                     |
|                      |         |                                                                  |                     |
|                      |         |                                                                  |                     |
|                      |         |                                                                  |                     |
|                      |         |                                                                  |                     |
|                      |         |                                                                  |                     |
|                      |         |                                                                  |                     |
|                      |         |                                                                  |                     |
|                      |         |                                                                  |                     |
|                      |         |                                                                  |                     |
|                      |         |                                                                  |                     |
|                      |         |                                                                  |                     |
|                      |         |                                                                  |                     |
|                      |         |                                                                  |                     |
|                      |         |                                                                  |                     |
|                      |         |                                                                  |                     |
|                      |         |                                                                  |                     |
|                      |         |                                                                  |                     |
|                      |         |                                                                  |                     |
|                      |         |                                                                  |                     |
|                      |         |                                                                  |                     |
|                      |         |                                                                  |                     |
|                      |         |                                                                  |                     |
|                      |         |                                                                  |                     |
|                      |         |                                                                  |                     |
|                      |         |                                                                  |                     |
|                      |         |                                                                  |                     |
|                      |         |                                                                  |                     |
|                      |         |                                                                  |                     |
|                      |         |                                                                  |                     |
|                      | 1       |                                                                  | 1                   |