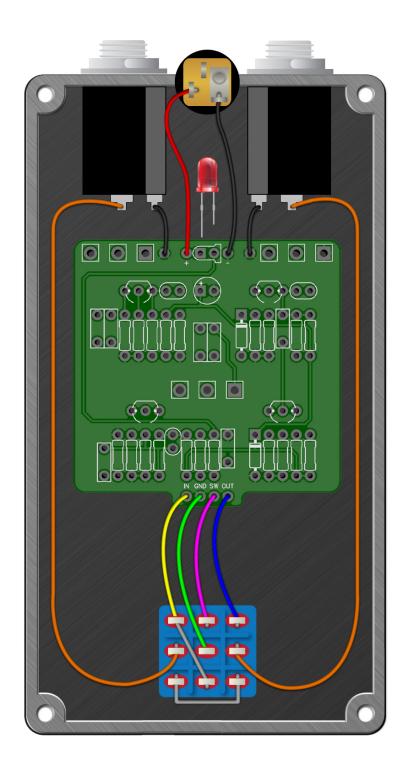

|                     |
|                      |         |                                                                  |                     |
|                      |         |                                                                  |                     |
|                      |         |                                                                  |                     |
|                      |         |                                                                  |                     |
|                      |         |                                                                  |                     |
|                      | 1       |                                                                  | 1                   |







Wiring Diagram





## PedalPCB Paper Scratcher Fuzz

Drill Template 125B Enclosure