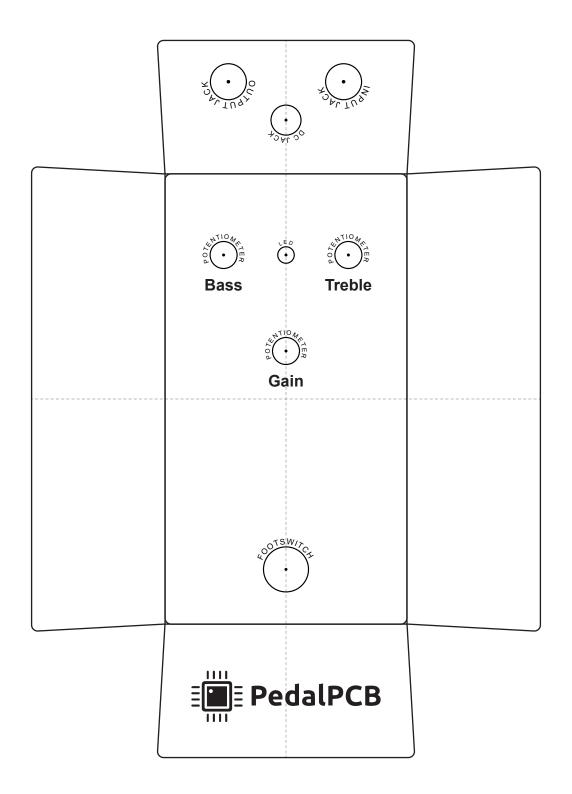

|                                |                                 |
|                            |         |                                |                                 |
|                            |         |                                |                                 |
|                            |         |                                |                                 |
|                            |         |                                |                                 |
|                            |         |                                |                                 |
|                            | •       | •                              | •                               |



Schematic Diagram





Wiring Diagram





Drill Template
125B Enclosure