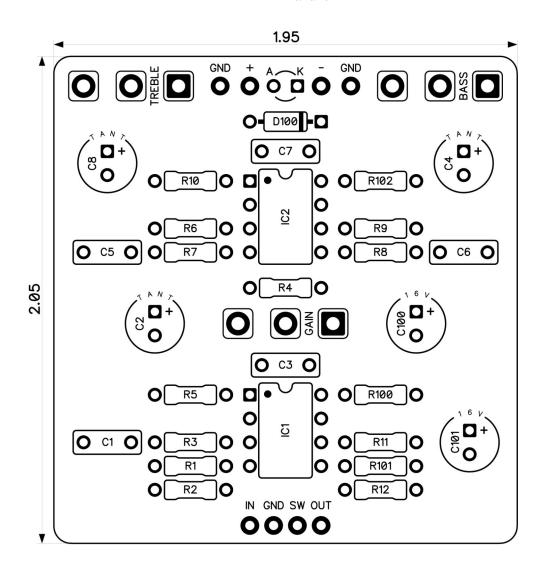

Parts List (Page 1 of 1)

| LOCATION                   | VALUE   | TYPE                           | NOTES                           |
|----------------------------|---------|--------------------------------|---------------------------------|
| R1                         | 2M2     | Resistor, 1/4W                 |                                 |
| R2                         | 1M      | Resistor, 1/4W                 |                                 |
| R3                         | 10K     | Resistor, 1/4W                 |                                 |
| R4                         | 2K7     | Resistor, 1/4W                 |                                 |
| R5                         | 56K     | Resistor, 1/4W                 |                                 |
| R6                         | 2K2     | Resistor, 1/4W                 |                                 |
| R7                         | 750R    | Resistor, 1/4W                 |                                 |
| R8                         | 82K     | Resistor, 1/4W                 |                                 |
| R9                         | 560R    | Resistor, 1/4W                 |                                 |
| R10                        | 2K2     | Resistor, 1/4W                 |                                 |
| R11                        | 470R    | Resistor, 1/4W                 |                                 |
| R12                        | 10K     | Resistor, 1/4W                 |                                 |
| R100                       | 100K    | Resistor, 1/4W                 |                                 |
| R101                       | 100K    | Resistor, 1/4W                 |                                 |
| R102                       | 4K7     | Resistor, 1/4W                 | * LED current limiting resistor |
| 11102                      | 4111    | INESISTOI, I/4VV               | LLD current infilting resistor  |
| C1                         | 100n    | Film capacitor, 7.2 x 2.5mm    |                                 |
| C2                         | 4u7     | Electrolytic capacitor, 5mm    |                                 |
| C3                         | 447p    | Ceramic capacitor              |                                 |
| C1<br>C2<br>C3<br>C4<br>C5 | 22u     | Electrolytic capacitor, 5mm    |                                 |
| C5                         | 100n    | Film capacitor, 7.2 x 2.5mm    |                                 |
| C6                         | 22n     |                                |                                 |
| C6<br>C7                   |         | Film capacitor, 7.2 x 2.5mm    |                                 |
| C7                         | 2n2     | Film capacitor, 7.2 x 2.5mm    |                                 |
| C8                         | 22u     | Electrolytic capacitor, 5mm    |                                 |
| C100                       | 100u    | Electrolytic capacitor, 5mm    |                                 |
| C101                       | 10u     | Electrolytic capacitor, 5mm    |                                 |
| D400                       | 4115047 | 0-1-411-50 44                  |                                 |
| D100                       | 1N5817  | Schottky diode, DO-41          |                                 |
| 104                        | TI 070  | D. I. DIDO                     |                                 |
| IC1                        | TL072   | Dual op-amp, DIP8              |                                 |
| IC2                        | LM833   | Dual op-amp, DIP8              |                                 |
| TDED! E                    | 14/001/ | 10 11 1 202                    |                                 |
| TREBLE                     | W20K    | 16mm right-angle PCB mount pot |                                 |
| BASS                       | W20K    | 16mm right-angle PCB mount pot |                                 |
| GAIN                       | C500K   | 16mm right-angle PCB mount pot |                                 |
|                            |         |                                |                                 |
|                            |         |                                |                                 |
|                            |         |                                |                                 |
|                            |         |                                |                                 |
|                            |         |                                |                                 |
|                            |         |                                |                                 |
|                            |         |                                |                                 |
|                            |         |                                |                                 |
|                            |         |                                |                                 |
|                            |         |                                |                                 |
|                            |         |                                |                                 |
|                            |         |                                |                                 |
|                            |         |                                |                                 |
|                            | •       | •                              | •                               |