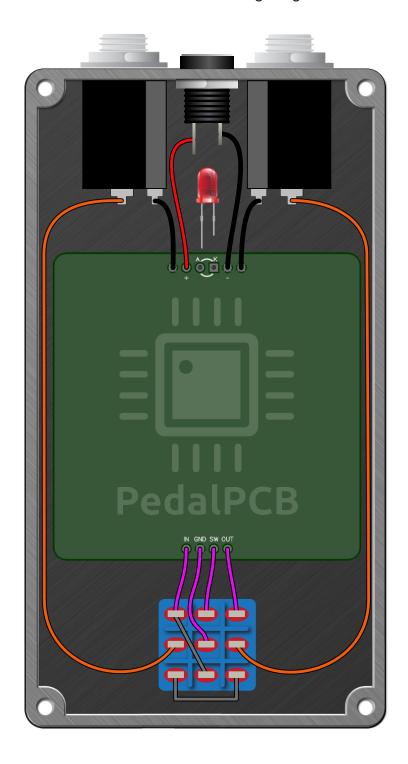

|
|                            |         |                                |                                 |
|                            |         |                                |                                 |
|                            |         |                                |                                 |
|                            |         |                                |                                 |
|                            |         |                                |                                 |
|                            |         |                                |                                 |
|                            | •       | •                              | •                               |



Schematic Diagram





Wiring Diagram





Drill Template
125B Enclosure