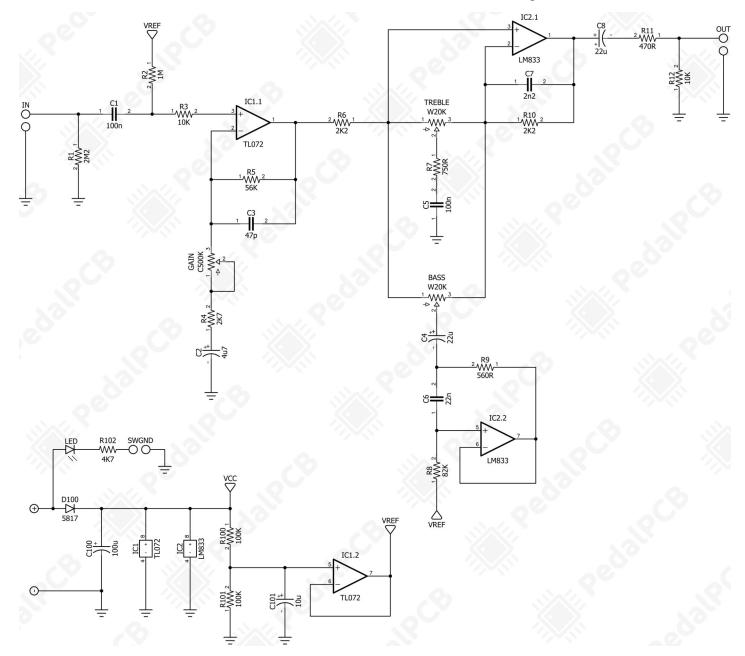

|
|                            |         |                                |                                 |
|                            |         |                                |                                 |
|                            |         |                                |                                 |
|                            |         |                                |                                 |
|                            |         |                                |                                 |
|                            |         |                                |                                 |
|                            | •       | •                              | •                               |



Schematic Diagram





Wiring Diagram





Drill Template
125B Enclosure