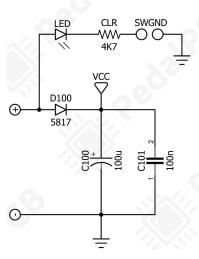

### **Loft Fuzz (Green)**

Parts List (Page 1 of 1)

| LOCATION                   | VALUE   | TYPE                           | NOTES                           |
|----------------------------|---------|--------------------------------|---------------------------------|
| R1                         | 10K     | Resistor, 1/4W                 |                                 |
| R2                         | 1M      | Resistor, 1/4W                 |                                 |
| R3                         | 470K    | Resistor, 1/4W                 |                                 |
| R4                         | 220K    | Resistor, 1/4W                 |                                 |
| R5                         | 1M      | Resistor, 1/4W                 |                                 |
| R6                         | 470K    | Resistor, 1/4W                 |                                 |
| CLR                        | 4K7     | Resistor, 1/4W                 | * LED current limiting resistor |
| 02.1                       |         | received, 17 111               |                                 |
| C1                         | 1n      | Film capacitor, 7.2 x 2.5mm    |                                 |
| C2                         | 100n    | Film capacitor, 7.2 x 2.5mm    |                                 |
| C1<br>C2<br>C3<br>C4<br>C5 | 100n    | Film capacitor, 7.2 x 2.5mm    |                                 |
| C4                         | 47p     | Ceramic capacitor              |                                 |
| C5                         | 1u      | Electrolytic capacitor, 5mm    |                                 |
| C6                         | 1n      | Film capacitor, 7.2 x 2.5mm    |                                 |
| C100                       | 100u    |                                |                                 |
|                            | 100u    | Electrolytic capacitor, 5mm    |                                 |
| C101                       | 10011   | Film capacitor, 7.2 x 2.5mm    |                                 |
| D400                       | 411047  | Cabattle diada DO 44           |                                 |
| D100                       | 1N5817  | Schottky diode, DO-41          |                                 |
| 0.4                        | 0114404 | DIT ( : ( NDN TO 00            |                                 |
| Q1                         | 2N4401  | BJT transistor, NPN TO-92      |                                 |
| Q2                         | 2N4401  | BJT transistor, NPN TO-92      |                                 |
| . = . /= !                 | D 40016 | 10 111 1 505                   |                                 |
| LEVEL                      | B100K   | 16mm right-angle PCB mount pot |                                 |
| TONE                       | A1M     | 16mm right-angle PCB mount pot |                                 |
|                            |         |                                |                                 |
|                            |         |                                |                                 |
|                            |         |                                |                                 |
|                            |         |                                |                                 |
|                            |         |                                |                                 |
|                            |         |                                |                                 |
|                            |         |                                |                                 |
|                            |         |                                |                                 |
|                            |         |                                |                                 |
|                            |         |                                |                                 |
|                            |         |                                |                                 |
|                            |         |                                |                                 |
|                            |         |                                |                                 |
|                            |         |                                |                                 |
|                            |         |                                |                                 |
|                            |         |                                |                                 |
|                            |         |                                |                                 |
|                            |         |                                |                                 |
|                            |         |                                |                                 |
|                            |         |                                |                                 |
|                            |         |                                |                                 |
|                            |         |                                |                                 |
|                            |         |                                |                                 |
|                            |         |                                |                                 |
|                            |         |                                |                                 |

# Loft Fuzz (Green) Schematic Diagram