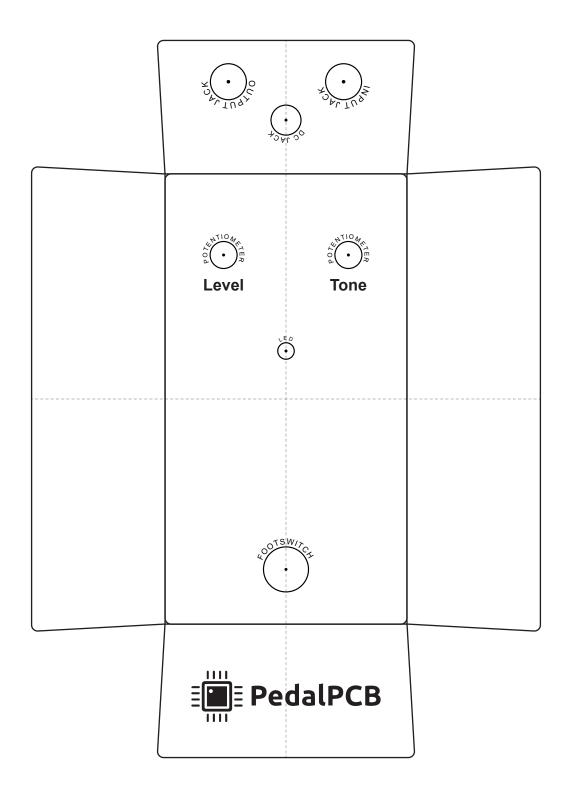

|
|                            |         |                                |                                 |
|                            |         |                                |                                 |
|                            |         |                                |                                 |
|                            |         |                                |                                 |
|                            |         |                                |                                 |
|                            |         |                                |                                 |



# Loft Fuzz (Green) Schematic Diagram







# **Loft Fuzz (Green)**

Wiring Diagram





# **Loft Fuzz (Green)**

Drill Template
125B Enclosure