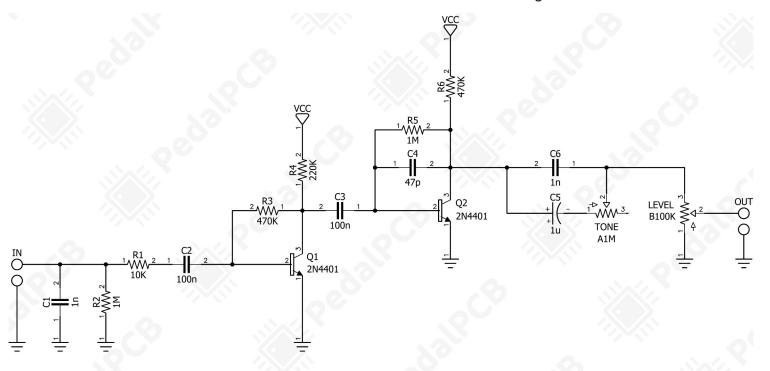

### **Loft Fuzz (Green)**

Parts List (Page 1 of 1)

| LOCATION                   | VALUE   | TYPE                           | NOTES                           |
|----------------------------|---------|--------------------------------|---------------------------------|
| R1                         | 10K     | Resistor, 1/4W                 |                                 |
| R2                         | 1M      | Resistor, 1/4W                 |                                 |
| R3                         | 470K    | Resistor, 1/4W                 |                                 |
| R4                         | 220K    | Resistor, 1/4W                 |                                 |
| R5                         | 1M      | Resistor, 1/4W                 |                                 |
| R6                         | 470K    | Resistor, 1/4W                 |                                 |
| CLR                        | 4K7     | Resistor, 1/4W                 | * LED current limiting resistor |
| 02.1                       |         | received, 17 111               |                                 |
| C1                         | 1n      | Film capacitor, 7.2 x 2.5mm    |                                 |
| C2                         | 100n    | Film capacitor, 7.2 x 2.5mm    |                                 |
| C1<br>C2<br>C3<br>C4<br>C5 | 100n    | Film capacitor, 7.2 x 2.5mm    |                                 |
| C4                         | 47p     | Ceramic capacitor              |                                 |
| C5                         | 1u      | Electrolytic capacitor, 5mm    |                                 |
| C6                         | 1n      | Film capacitor, 7.2 x 2.5mm    |                                 |
| C100                       | 100u    |                                |                                 |
|                            | 100u    | Electrolytic capacitor, 5mm    |                                 |
| C101                       | 10011   | Film capacitor, 7.2 x 2.5mm    |                                 |
| D400                       | 411047  | Cabattle diada DO 44           |                                 |
| D100                       | 1N5817  | Schottky diode, DO-41          |                                 |
| 0.4                        | 0114404 | DIT ( : ( NDN TO 00            |                                 |
| Q1                         | 2N4401  | BJT transistor, NPN TO-92      |                                 |
| Q2                         | 2N4401  | BJT transistor, NPN TO-92      |                                 |
| . = . /= !                 | D 40016 | 10 111 1 505                   |                                 |
| LEVEL                      | B100K   | 16mm right-angle PCB mount pot |                                 |
| TONE                       | A1M     | 16mm right-angle PCB mount pot |                                 |
|                            |         |                                |                                 |
|                            |         |                                |                                 |
|                            |         |                                |                                 |
|                            |         |                                |                                 |
|                            |         |                                |                                 |
|                            |         |                                |                                 |
|                            |         |                                |                                 |
|                            |         |                                |                                 |
|                            |         |                                |                                 |
|                            |         |                                |                                 |
|                            |         |                                |                                 |
|                            |         |                                |                                 |
|                            |         |                                |                                 |
|                            |         |                                |                                 |
|                            |         |                                |                                 |
|                            |         |                                |                                 |
|                            |         |                                |                                 |
|                            |         |                                |                                 |
|                            |         |                                |                                 |
|                            |         |                                |                                 |
|                            |         |                                |                                 |
|                            |         |                                |                                 |
|                            |         |                                |                                 |
|                            |         |                                |                                 |
|                            |         |                                |                                 |

# Loft Fuzz (Green) Schematic Diagram