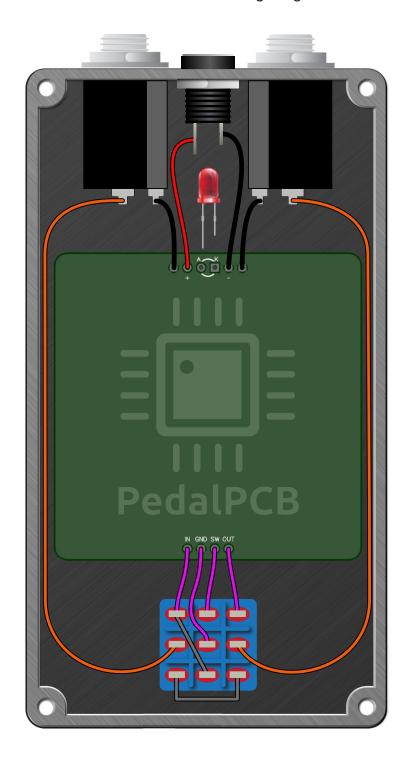

|                                 |
|                            |         |                                |                                 |
|                            |         |                                |                                 |
|                            |         |                                |                                 |
|                            |         |                                |                                 |
|                            |         |                                |                                 |
|                            |         |                                |                                 |



# Loft Fuzz (Green) Schematic Diagram







# **Loft Fuzz (Green)**

Wiring Diagram





# **Loft Fuzz (Green)**

Drill Template
125B Enclosure