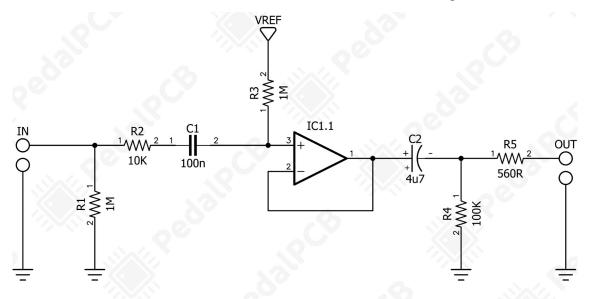

## **Kliche Buffer**

Schematic Diagram

## **Kliche Buffer**

Parts List (Page 1 of 1)

| LOCATION       | VALUE   | TYPE                        | NOTES                           |
|----------------|---------|-----------------------------|---------------------------------|
| R1             | 1M      | Resistor, 1/4W              |                                 |
| R2             | 10K     | Resistor, 1/4W              |                                 |
| R3             | 1M      | Resistor, 1/4W              |                                 |
| R4             | 100K    | Resistor, 1/4W              |                                 |
| R5             | 560R    | Resistor, 1/4W              |                                 |
| R100           | 4K7     | Resistor, 1/4W              |                                 |
| R101           | 100K    | Resistor, 1/4W              | * LED current limiting resistor |
| R102           | 100K    | Resistor, 1/4W              |                                 |
|                | 100.1   |                             |                                 |
| C1<br>C2<br>C3 | 100n    | Film capacitor, 7.2 x 2.5mm |                                 |
| C2             | 4u7     | Electrolytic capacitor, 5mm |                                 |
| C3             | 100n    | Film capacitor, 7.2 x 2.5mm |                                 |
| C100           | 100u    | Electrolytic capacitor, 5mm |                                 |
|                | 1000    |                             |                                 |
| D100           | 1N5817  | Schottky diode, DO-41       |                                 |
| 2.00           | 1110011 | Correctinty disease, 20 11  |                                 |
| IC1            | TL072   | Charge pump IC, DIP8        |                                 |
|                |         |                             |                                 |
|                |         |                             |                                 |
|                |         |                             |                                 |
|                |         |                             |                                 |
|                |         |                             |                                 |
|                |         |                             |                                 |
|                |         |                             |                                 |
|                |         |                             |                                 |
|                |         |                             |                                 |
|                |         |                             |                                 |
|                |         |                             |                                 |
|                |         |                             |                                 |
|                |         |                             |                                 |
|                |         |                             |                                 |
|                |         |                             |                                 |
|                |         |                             |                                 |
|                |         |                             |                                 |
|                |         |                             |                                 |
|                |         |                             |                                 |
|                |         |                             |                                 |
|                |         |                             |                                 |
|                |         |                             |                                 |
|                |         |                             |                                 |
|                |         |                             |                                 |
|                |         |                             |                                 |
|                |         |                             |                                 |
|                |         |                             |                                 |
|                |         |                             |                                 |
|                |         |                             |                                 |
|                |         |                             |                                 |
|                |         |                             |                                 |
|                |         |                             |                                 |
|                |         |                             |                                 |