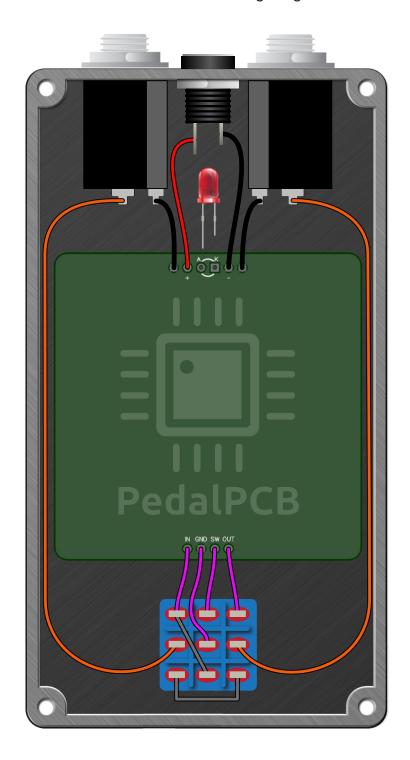

|                                 |
|                |         |                             |                                 |
|                |         |                             |                                 |
|                |         |                             |                                 |
|                |         |                             |                                 |
|                |         |                             |                                 |
|                |         |                             |                                 |
|                |         |                             |                                 |



## **Kliche Buffer**

Schematic Diagram







## **Kliche Buffer**

Wiring Diagram