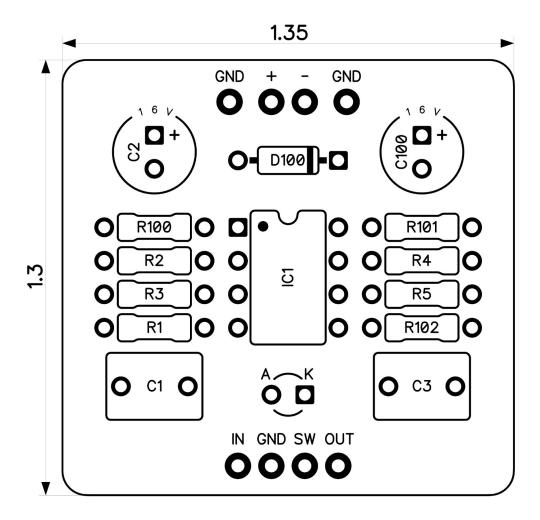

## **Kliche Buffer**

Wiring Diagram

## **Kliche Buffer**

Parts List (Page 1 of 1)

| LOCATION       | VALUE   | TYPE                        | NOTES                           |
|----------------|---------|-----------------------------|---------------------------------|
| R1             | 1M      | Resistor, 1/4W              |                                 |
| R2             | 10K     | Resistor, 1/4W              |                                 |
| R3             | 1M      | Resistor, 1/4W              |                                 |
| R4             | 100K    | Resistor, 1/4W              |                                 |
| R5             | 560R    | Resistor, 1/4W              |                                 |
| R100           | 4K7     | Resistor, 1/4W              |                                 |
| R101           | 100K    | Resistor, 1/4W              | * LED current limiting resistor |
| R102           | 100K    | Resistor, 1/4W              |                                 |
|                | 100.1   |                             |                                 |
| C1<br>C2<br>C3 | 100n    | Film capacitor, 7.2 x 2.5mm |                                 |
| C2             | 4u7     | Electrolytic capacitor, 5mm |                                 |
| C3             | 100n    | Film capacitor, 7.2 x 2.5mm |                                 |
| C100           | 100u    | Electrolytic capacitor, 5mm |                                 |
|                | 1000    |                             |                                 |
| D100           | 1N5817  | Schottky diode, DO-41       |                                 |
| 2.00           | 1110011 | Correctinty disease, 20 11  |                                 |
| IC1            | TL072   | Charge pump IC, DIP8        |                                 |
|                |         |                             |                                 |
|                |         |                             |                                 |
|                |         |                             |                                 |
|                |         |                             |                                 |
|                |         |                             |                                 |
|                |         |                             |                                 |
|                |         |                             |                                 |
|                |         |                             |                                 |
|                |         |                             |                                 |
|                |         |                             |                                 |
|                |         |                             |                                 |
|                |         |                             |                                 |
|                |         |                             |                                 |
|                |         |                             |                                 |
|                |         |                             |                                 |
|                |         |                             |                                 |
|                |         |                             |                                 |
|                |         |                             |                                 |
|                |         |                             |                                 |
|                |         |                             |                                 |
|                |         |                             |                                 |
|                |         |                             |                                 |
|                |         |                             |                                 |
|                |         |                             |                                 |
|                |         |                             |                                 |
|                |         |                             |                                 |
|                |         |                             |                                 |
|                |         |                             |                                 |
|                |         |                             |                                 |
|                |         |                             |                                 |
|                |         |                             |                                 |
|                |         |                             |                                 |
|                |         |                             |                                 |