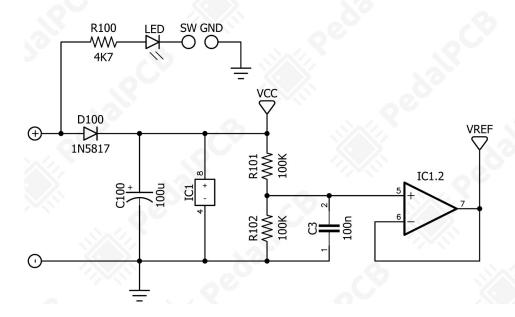

## **Kliche Buffer**

Parts List (Page 1 of 1)

| LOCATION       | VALUE   | TYPE                        | NOTES                           |
|----------------|---------|-----------------------------|---------------------------------|
| R1             | 1M      | Resistor, 1/4W              |                                 |
| R2             | 10K     | Resistor, 1/4W              |                                 |
| R3             | 1M      | Resistor, 1/4W              |                                 |
| R4             | 100K    | Resistor, 1/4W              |                                 |
| R5             | 560R    | Resistor, 1/4W              |                                 |
| R100           | 4K7     | Resistor, 1/4W              |                                 |
| R101           | 100K    | Resistor, 1/4W              | * LED current limiting resistor |
| R102           | 100K    | Resistor, 1/4W              |                                 |
|                | 100.1   |                             |                                 |
| C1<br>C2<br>C3 | 100n    | Film capacitor, 7.2 x 2.5mm |                                 |
| C2             | 4u7     | Electrolytic capacitor, 5mm |                                 |
| C3             | 100n    | Film capacitor, 7.2 x 2.5mm |                                 |
| C100           | 100u    | Electrolytic capacitor, 5mm |                                 |
|                | 1000    |                             |                                 |
| D100           | 1N5817  | Schottky diode, DO-41       |                                 |
| 2.00           | 1110011 | Correctinty disease, 20 11  |                                 |
| IC1            | TL072   | Charge pump IC, DIP8        |                                 |
|                |         |                             |                                 |
|                |         |                             |                                 |
|                |         |                             |                                 |
|                |         |                             |                                 |
|                |         |                             |                                 |
|                |         |                             |                                 |
|                |         |                             |                                 |
|                |         |                             |                                 |
|                |         |                             |                                 |
|                |         |                             |                                 |
|                |         |                             |                                 |
|                |         |                             |                                 |
|                |         |                             |                                 |
|                |         |                             |                                 |
|                |         |                             |                                 |
|                |         |                             |                                 |
|                |         |                             |                                 |
|                |         |                             |                                 |
|                |         |                             |                                 |
|                |         |                             |                                 |
|                |         |                             |                                 |
|                |         |                             |                                 |
|                |         |                             |                                 |
|                |         |                             |                                 |
|                |         |                             |                                 |
|                |         |                             |                                 |
|                |         |                             |                                 |
|                |         |                             |                                 |
|                |         |                             |                                 |
|                |         |                             |                                 |
|                |         |                             |                                 |
|                |         |                             |                                 |
|                |         |                             |                                 |

## **Kliche Buffer**

Schematic Diagram