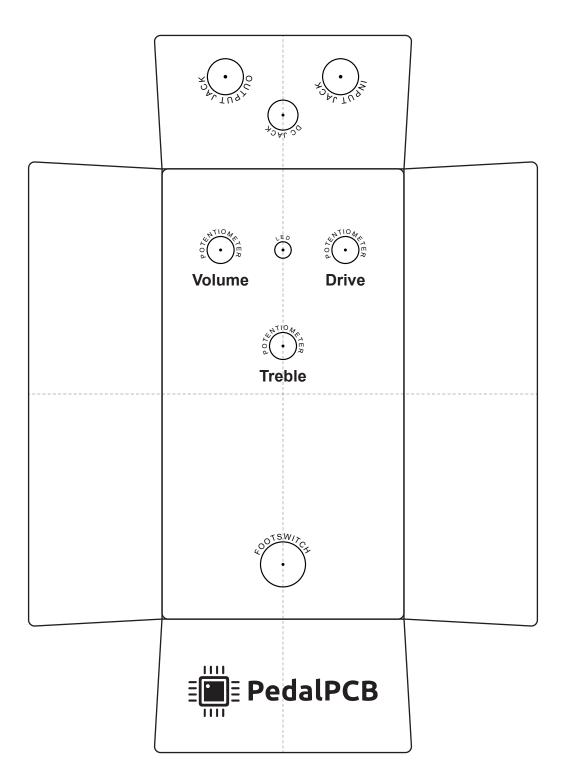

|       |
|                            |         |                                |       |
|                            |         |                                |       |
|                            |         |                                |       |
|                            |         |                                |       |
|                            |         |                                |       |
|                            |         |                                |       |
|                            |         |                                |       |
|                            |         |                                |       |





# PedalPCB Hatchet Overdrive

Wiring Diagram





## PedalPCB Hatchet Overdrive

Drill Template 125B Enclosure