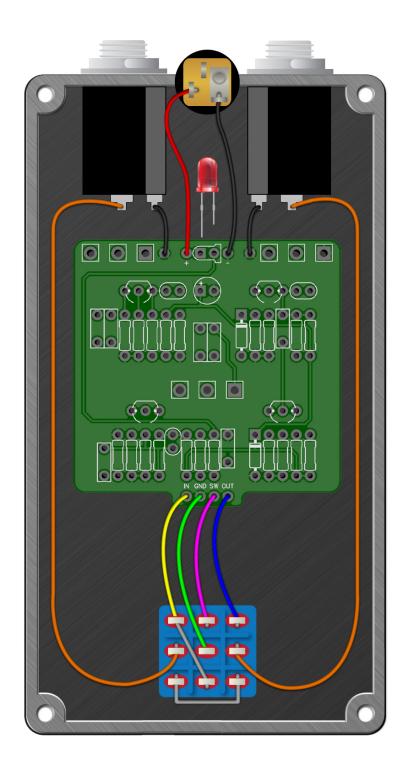

|       |
|                            |         |                                |       |
|                            |         |                                |       |
|                            |         |                                |       |
|                            |         |                                |       |
|                            |         |                                |       |
|                            |         |                                |       |
|                            |         |                                |       |
|                            |         |                                |       |
|                            |         |                                |       |





# PedalPCB Hatchet Overdrive

Wiring Diagram





## PedalPCB Hatchet Overdrive

Drill Template 125B Enclosure