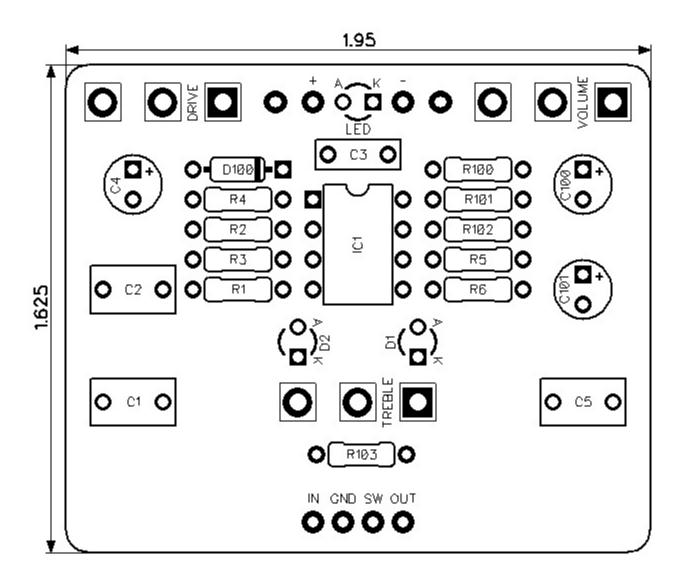

Parts List (Page 1 of 1)

| LOCATION                   | VALUE   | ТҮРЕ                           | NOTES |
|----------------------------|---------|--------------------------------|-------|
| R1                         | 1M      | Resistor, 1/4W                 |       |
| R2                         | 6K8     | Resistor, 1/4W                 |       |
| R3                         | 330K    | Resistor, 1/4W                 |       |
| R4                         | 47K     | Resistor, 1/4W                 |       |
| R5                         | 8K2     | Resistor, 1/4W                 |       |
| R6                         | 1M      | Resistor, 1/4W                 |       |
| R100                       | 47R     | Resistor, 1/4W                 |       |
| R101                       | 10K     | Resistor, 1/4W                 |       |
| R102                       | 10K     | Resistor, 1/4W                 |       |
|                            | 4K7     |                                |       |
| R103                       | 4N/     | Resistor, 1/4W                 |       |
| C1                         | 100n    | Film capacitor, 7.2 x 2.5mm    |       |
|                            | 47n     | Film capacitor, 7.2 x 2.5mm    |       |
| C2                         |         |                                |       |
| C1<br>C2<br>C3<br>C4<br>C5 | 100p    | Ceramic capacitor              |       |
| 04<br>05                   | 10u     | Electrolytic capacitor, 5mm    |       |
|                            | 47n     | Film capacitor, 7.2 x 2.5mm    |       |
| C100                       | 22u     | Electrolytic capacitor, 5mm    |       |
| C101                       | 22u     | Electrolytic capacitor, 5mm    |       |
| <b>.</b>                   |         |                                |       |
| D1                         | 3mm Red | 3mm Red LED, Diffused          |       |
| D2                         | 3mm Red | 3mm Red LED, Diffused          |       |
| D100                       | 1N5817  | Schottky diode, DO-41          |       |
|                            |         |                                |       |
| IC1                        | TL072   | Dual op-amp, DIP8              |       |
|                            |         |                                |       |
| VOLUME                     | A250K   | 16mm right-angle PCB mount pot |       |
| TREBLE                     | A50K    | 16mm right-angle PCB mount pot |       |
| DRIVE                      | A1M     | 16mm right-angle PCB mount pot |       |
|                            |         |                                |       |
|                            |         |                                |       |
|                            |         |                                |       |
|                            |         |                                |       |
|                            |         |                                |       |
|                            |         |                                |       |
|                            |         |                                |       |
|                            |         |                                |       |
|                            |         |                                |       |
|                            |         |                                |       |
|                            |         |                                |       |
|                            |         |                                |       |
|                            |         |                                |       |
|                            |         |                                |       |
|                            |         |                                |       |
|                            |         |                                |       |
|                            |         |                                |       |
|                            |         |                                |       |
|                            |         |                                |       |
|                            |         |                                |       |
|                            |         |                                |       |