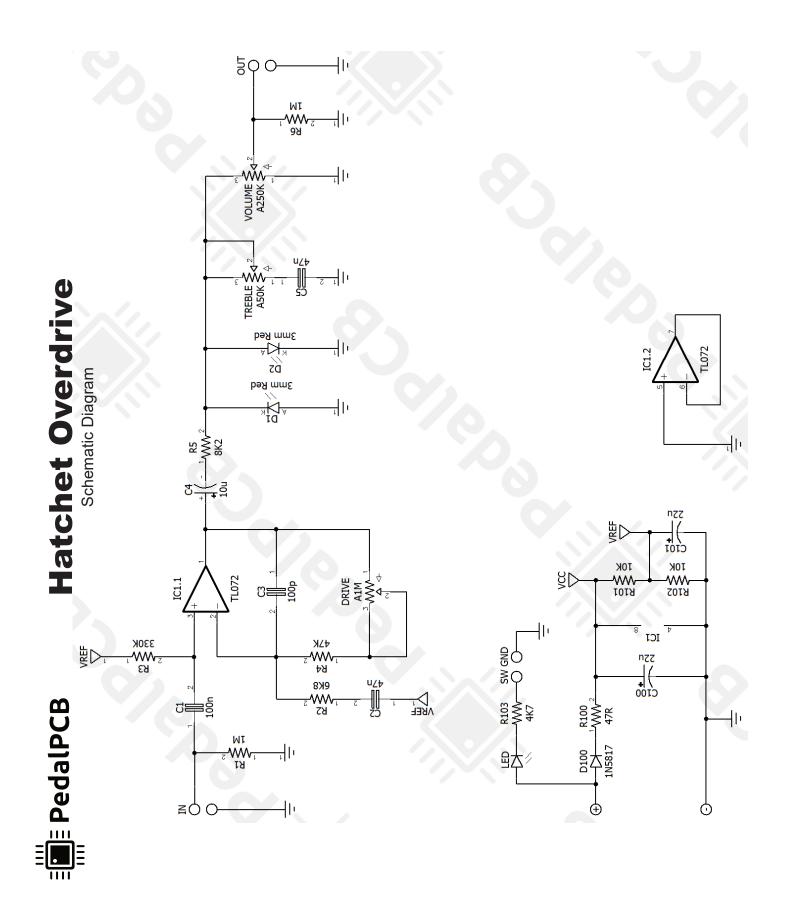

### **Hatchet Overdrive**

Revised 4/7/21

### **CONTROLS AND FEATURES**

- Volume
- Treble
- Drive

All trademarks and registered trademarks are the property of their respective owners. The company, product, and service names used in this web site are for identification purposes only. Use of these names, logos, and brands does not imply endorsement.

Parts List (Page 1 of 1)

| LOCATION                   | VALUE   | ТҮРЕ                           | NOTES |
|----------------------------|---------|--------------------------------|-------|
| R1                         | 1M      | Resistor, 1/4W                 |       |
| R2                         | 6K8     | Resistor, 1/4W                 |       |
| R3                         | 330K    | Resistor, 1/4W                 |       |
| R4                         | 47K     | Resistor, 1/4W                 |       |
| R5                         | 8K2     | Resistor, 1/4W                 |       |
| R6                         | 1M      | Resistor, 1/4W                 |       |
| R100                       | 47R     | Resistor, 1/4W                 |       |
| R101                       | 10K     | Resistor, 1/4W                 |       |
| R102                       | 10K     | Resistor, 1/4W                 |       |
|                            | 4K7     |                                |       |
| R103                       | 4N/     | Resistor, 1/4W                 |       |
| C1                         | 100n    | Film capacitor, 7.2 x 2.5mm    |       |
|                            | 47n     | Film capacitor, 7.2 x 2.5mm    |       |
| C2                         |         |                                |       |
| C1<br>C2<br>C3<br>C4<br>C5 | 100p    | Ceramic capacitor              |       |
| 04<br>05                   | 10u     | Electrolytic capacitor, 5mm    |       |
|                            | 47n     | Film capacitor, 7.2 x 2.5mm    |       |
| C100                       | 22u     | Electrolytic capacitor, 5mm    |       |
| C101                       | 22u     | Electrolytic capacitor, 5mm    |       |
| <b>.</b>                   |         |                                |       |
| D1                         | 3mm Red | 3mm Red LED, Diffused          |       |
| D2                         | 3mm Red | 3mm Red LED, Diffused          |       |
| D100                       | 1N5817  | Schottky diode, DO-41          |       |
|                            |         |                                |       |
| IC1                        | TL072   | Dual op-amp, DIP8              |       |
|                            |         |                                |       |
| VOLUME                     | A250K   | 16mm right-angle PCB mount pot |       |
| TREBLE                     | A50K    | 16mm right-angle PCB mount pot |       |
| DRIVE                      | A1M     | 16mm right-angle PCB mount pot |       |
|                            |         |                                |       |
|                            |         |                                |       |
|                            |         |                                |       |
|                            |         |                                |       |
|                            |         |                                |       |
|                            |         |                                |       |
|                            |         |                                |       |
|                            |         |                                |       |
|                            |         |                                |       |
|                            |         |                                |       |
|                            |         |                                |       |
|                            |         |                                |       |
|                            |         |                                |       |
|                            |         |                                |       |
|                            |         |                                |       |
|                            |         |                                |       |
|                            |         |                                |       |
|                            |         |                                |       |
|                            |         |                                |       |
|                            |         |                                |       |
|                            |         |                                |       |