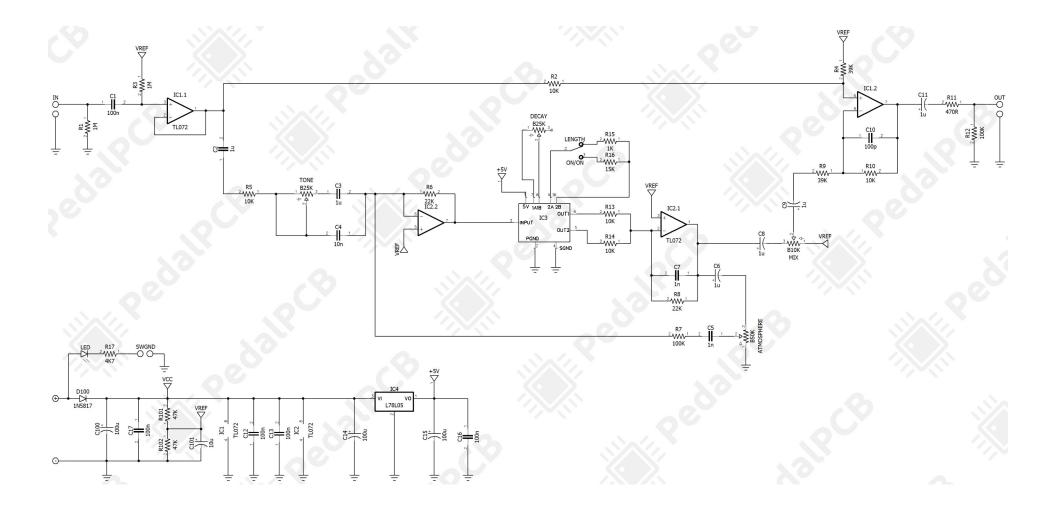

|                    |
|                          |                  |                                                                      |                    |
|                          |                  |                                                                      |                    |
|                          |                  |                                                                      |                    |
|                          |                  |                                                                      |                    |
|                          |                  |                                                                      |                    |



Schematic Diagram





Wiring Diagram





# PedalPCB Gravitation Reverb

**Drill Template** 125B Enclosure