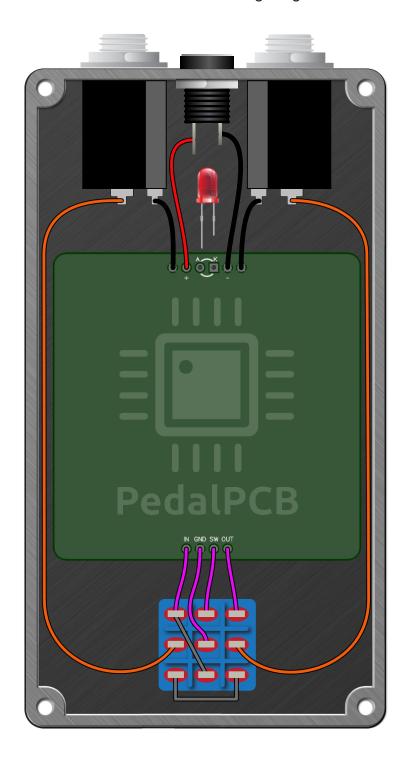

|                    |
|                          |                  |                                                                      |                    |
|                          |                  |                                                                      |                    |
|                          |                  |                                                                      |                    |
|                          |                  |                                                                      |                    |
|                          |                  |                                                                      |                    |



Schematic Diagram





Wiring Diagram





# PedalPCB Gravitation Reverb

**Drill Template** 125B Enclosure