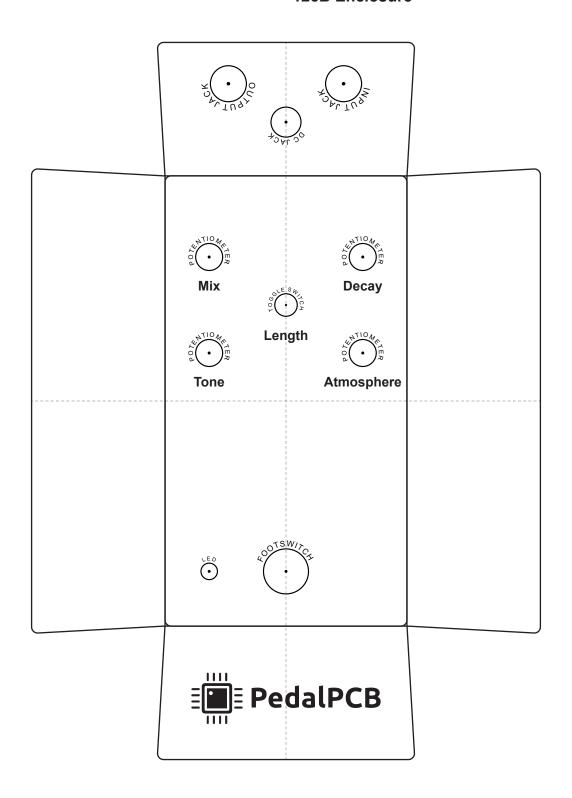

|                  |                                                                      |                    |
|                          |                  |                                                                      |                    |
|                          |                  |                                                                      |                    |
|                          |                  |                                                                      |                    |
|                          |                  |                                                                      |                    |



Schematic Diagram





Wiring Diagram





# PedalPCB Gravitation Reverb

**Drill Template** 125B Enclosure