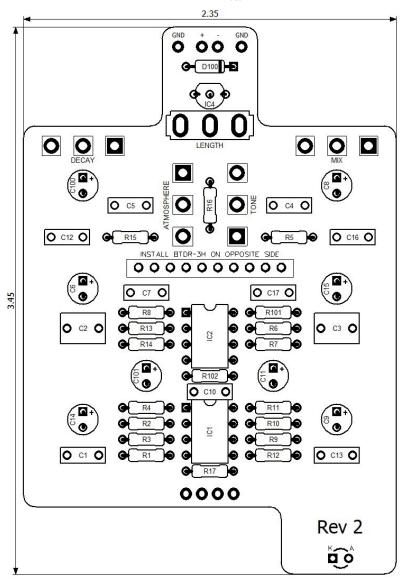

Parts List (Page 1 of 2)

| LOCATION                   | VALUE   | TYPE                                | NOTES              |
|----------------------------|---------|-------------------------------------|--------------------|
| R1                         | 1M      | Resistor, 1/4W                      |                    |
| R2                         | 10K     | Resistor, 1/4W                      |                    |
| R3                         | 1M      | Resistor, 1/4W                      |                    |
| R4                         | 39K     | Resistor, 1/4W                      |                    |
| R5                         | 10K     | Resistor, 1/4W                      |                    |
| R6                         | 22K     | Resistor, 1/4W                      |                    |
| R7                         | 100K    | Resistor, 1/4W                      |                    |
| R8                         | 22K     | Resistor, 1/4W                      |                    |
| R9                         | 39K     | Resistor, 1/4W                      |                    |
| R10                        | 10K     | Resistor, 1/4W                      |                    |
| R11                        | 470R    | Resistor, 1/4W                      |                    |
| R12                        | 100K    | Resistor, 1/4W                      |                    |
| R13                        | 10K     | Resistor, 1/4W                      |                    |
| R14                        | 10K     | Resistor, 1/4W                      |                    |
| R15                        | 1K      | Resistor, 1/4W                      |                    |
| R16                        | 15K     | Resistor, 1/4W                      |                    |
| R17                        | 4K7     | Resistor, 1/4W                      |                    |
| R101                       | 47K     | Resistor, 1/4W                      |                    |
| R102                       | 47K     | Resistor, 1/4W                      |                    |
| 1102                       | 771     | registor, 1/4VV                     |                    |
| C1                         | 100n    | Film capacitor, 7.2 x 2.5mm         |                    |
| C1<br>C2                   | 1u      | Film capacitor, 7.2 x 5.0mm         |                    |
| C3                         | 1u      | Film capacitor, 7.2 x 5.0mm         |                    |
| C4                         | 10n     | Film capacitor, 7.2 x 2.5mm         |                    |
| C5                         | 1n      | Film capacitor, 7.2 x 2.5mm         |                    |
| C6                         | 1u      | Electrolytic capacitor, 5mm         |                    |
| C3<br>C4<br>C5<br>C6<br>C7 | 1n      | Film capacitor, 7.2 x 2.5mm         |                    |
| C8                         | 1u      | Electrolytic capacitor, 5mm         |                    |
| C9                         | 1u      | Electrolytic capacitor, 5mm         |                    |
| C10                        | 100p    | Ceramic capacitor                   |                    |
| C11                        | 1u      | Electrolytic capacitor, 5mm         |                    |
| C12                        | 100n    | Film capacitor, 7.2 x 2.5mm         |                    |
| C13                        | 100n    | Film capacitor, 7.2 x 2.5mm         |                    |
| C14                        | 100u    | Electrolytic capacitor, 5mm         |                    |
| C15                        | 100u    | Electrolytic capacitor, 5mm         |                    |
| C16                        | 100n    | Film capacitor, 7.2 x 2.5mm         |                    |
| C17                        | 100n    | Film capacitor, 7.2 x 2.5mm         |                    |
| C100                       | 100n    | Electrolytic capacitor, 5mm         |                    |
| C101                       | 10u     | Electrolytic capacitor, 5mm         |                    |
|                            | 100     | Elocatory at outputitor, offini     |                    |
| D100                       | 1N5817  | Schottky diode, DO-41               |                    |
| 2 100                      | 1110017 | Conounty Glodo, DO 41               |                    |
| MIX                        | B10K    | 16mm right-angle PCB mount pot      | 10K, Linear taper  |
| DECAY                      | B25K    | 16mm right-angle PCB mount pot      | 25K, Linear taper  |
| TONE                       | B25K    | 16mm right-angle PCB mount pot      | 25K, Linear taper  |
| ATMOSPHERE                 | B50K    | 16mm right-angle PCB mount pot      | 50K, Linear taper  |
| , THE COLLECTION           | 2001    | Tomin right dright 1 Ob modific pot | OUT, Elliour tapor |
|                            |         | Continued on next page              |                    |

Parts List (Page 2 of 2)

| IC1<br>IC2<br>IC3<br>IC4 | VALUE            | TYPE                                                                 | NOTES              |
|--------------------------|------------------|----------------------------------------------------------------------|--------------------|
| IC1                      | TL072            | Dual op-amp, DIP8 Dual op-amp, DIP8 Accutronics/Belton Reverb Module |                    |
| IC2                      | TI 072           | Dual op-amp, DIP8                                                    |                    |
| IC3                      | TL072<br>BTDR-3H | Accutronics/Belton Reverb Module                                     |                    |
| IC4                      | L78L05           | Voltage regulator, +5V                                               |                    |
| 104                      | LIGLOS           | Voltage regulator, 101                                               |                    |
| LENGTH                   | ON/ON            | Toggle switch, SPDT                                                  | 2-position (ON/ON) |
| LLINOTTI                 | OIN/OIN          | loggic switch, or D1                                                 |                    |
|                          |                  |                                                                      |                    |
|                          |                  |                                                                      |                    |
|                          |                  |                                                                      |                    |
|                          |                  |                                                                      |                    |
|                          |                  |                                                                      |                    |
|                          |                  |                                                                      |                    |
|                          |                  |                                                                      |                    |
|                          | +                |                                                                      |                    |
|                          |                  |                                                                      |                    |
|                          | +                |                                                                      |                    |
|                          | +                |                                                                      |                    |
|                          | +                |                                                                      |                    |
|                          |                  |                                                                      |                    |
|                          |                  |                                                                      |                    |
|                          |                  |                                                                      |                    |
|                          |                  |                                                                      |                    |
|                          |                  |                                                                      |                    |
|                          |                  |                                                                      |                    |
|                          |                  |                                                                      |                    |
|                          |                  |                                                                      |                    |
|                          |                  |                                                                      |                    |
|                          |                  |                                                                      |                    |
|                          |                  |                                                                      |                    |
|                          |                  |                                                                      |                    |
|                          |                  |                                                                      |                    |
|                          |                  |                                                                      |                    |
|                          |                  |                                                                      |                    |
|                          |                  |                                                                      |                    |
|                          |                  |                                                                      |                    |
|                          |                  |                                                                      |                    |
|                          |                  |                                                                      |                    |
|                          | <del> </del>     |                                                                      |                    |
|                          | <del> </del>     |                                                                      |                    |
|                          |                  |                                                                      |                    |
|                          |                  |                                                                      |                    |
|                          |                  |                                                                      |                    |
|                          |                  |                                                                      |                    |
|                          |                  |                                                                      |                    |
|                          |                  |                                                                      |                    |
|                          |                  |                                                                      |                    |
|                          |                  |                                                                      |                    |
|                          |                  |                                                                      |                    |
|                          |                  |                                                                      |                    |