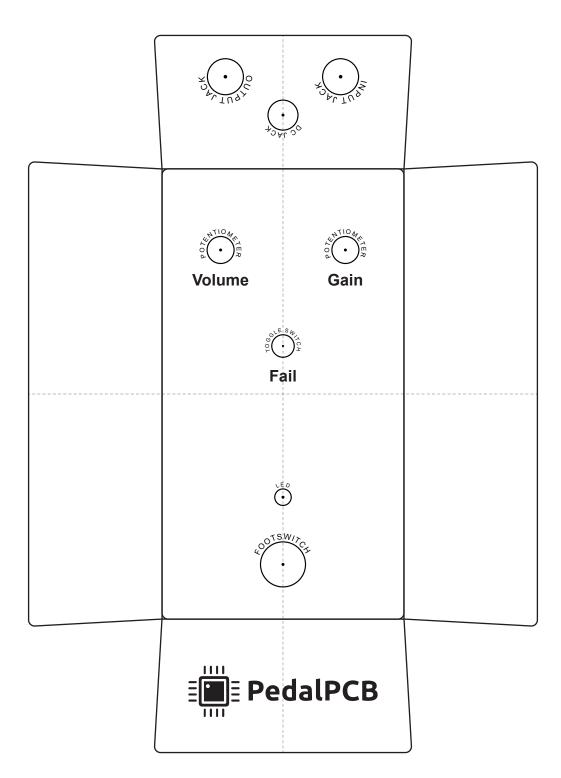

## PedalPCB The Gent Overdrive

Drill Template 125B Enclosure

## **CONTROLS AND FEATURES**

- Volume
- Gain
- Fail (Toggle Switch)

All trademarks and registered trademarks are the property of their respective owners. The company, product, and service names used in this web site are for identification purposes only. Use of these names, logos, and brands does not imply endorsement.