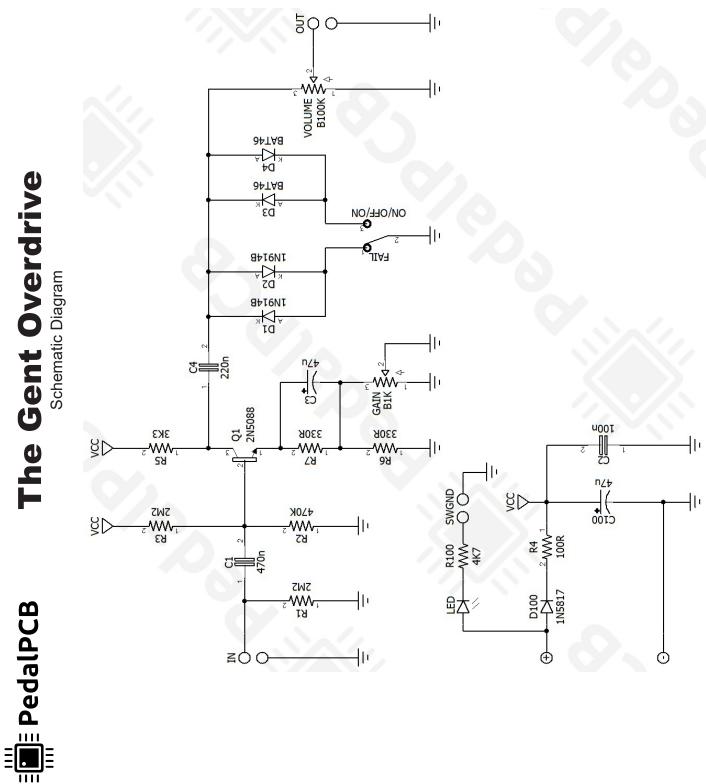

## PedalPCB The Gent Overdrive Parts List (Page 1 of 1)

Parts List (Page 1 of 1)

| LOCATION                     | VALUE  | ТҮРЕ                           | NOTES                  |
|------------------------------|--------|--------------------------------|------------------------|
| R1                           | 2M2    | Resistor, 1/4W                 |                        |
| R2                           | 470K   | Resistor, 1/4W                 |                        |
| R3                           | 2M2    | Resistor, 1/4W                 |                        |
| R4                           | 100R   | Resistor, 1/4W                 |                        |
| R5                           | 3K3    | Resistor, 1/4W                 |                        |
| R6                           | 330R   | Resistor, 1/4W                 |                        |
| R7                           | 330R   | Resistor, 1/4W                 |                        |
| R100                         | 4K7    | Resistor, 1/4W                 |                        |
| 11100                        | 41\7   |                                |                        |
| C1                           | 470n   | Film capacitor, 7.2 x 5.0mm    |                        |
| C1<br>C2<br>C3<br>C4<br>C100 | 100n   | Film capacitor, 7.2 x 2.5mm    |                        |
| C2                           | 47u    | Electrolytic capacitor, 5mm    |                        |
| <u>C3</u>                    |        |                                |                        |
|                              | 220n   | Film capacitor, 7.2 x 5.0mm    |                        |
| C100                         | 47u    | Electrolytic capacitor, 5mm    |                        |
| D1                           | 1N914B | Signal diode, DO-35            |                        |
| D2                           | 1N914B | Signal diode, DO-35            |                        |
| D2<br>D3                     | BAT46  | Signal diode, DO-35            |                        |
| D3<br>D4                     |        |                                |                        |
|                              | BAT46  | Signal diode, DO-35            |                        |
| D100                         | 1N5817 | Schottky diode, DO-41          |                        |
| 01                           |        |                                |                        |
| Q1                           | 2N5088 | BJT transistor, NPN TO-92      |                        |
| VOLUME                       |        | 16mm right angle DCP mount not |                        |
|                              | B100K  | 16mm right-angle PCB mount pot |                        |
| GAIN                         | B1K    | 16mm right-angle PCB mount pot |                        |
| FAIL                         | SPDT   | Toggle switch, SPDT            | 3-position (ON/OFF/ON) |
|                              |        | Toggle Switch, SFD1            |                        |
|                              |        |                                |                        |
|                              |        |                                |                        |
|                              |        |                                |                        |
|                              |        |                                |                        |
|                              |        |                                |                        |
|                              |        |                                |                        |
|                              |        |                                |                        |
|                              |        |                                |                        |
|                              |        |                                |                        |
|                              |        |                                |                        |
|                              |        |                                |                        |
|                              |        |                                |                        |
|                              |        |                                |                        |
|                              |        |                                |                        |
|                              |        |                                |                        |
|                              |        |                                |                        |
|                              |        |                                |                        |
|                              |        |                                |                        |
|                              |        |                                |                        |
|                              |        |                                |                        |
|                              |        |                                |                        |
|                              |        |                                |                        |