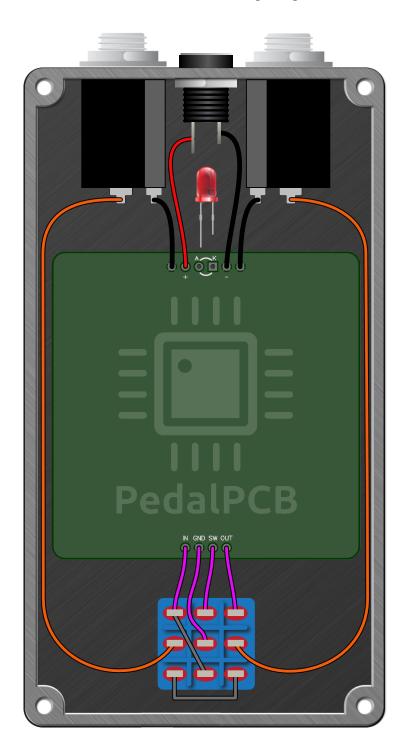

|
|                              |        |                                |                        |
|                              |        |                                |                        |
|                              |        |                                |                        |
|                              |        |                                |                        |
|                              |        |                                |                        |
|                              |        |                                |                        |
|                              |        |                                |                        |







## Image: PedalPCB The Gent Overdrive Wiring Diagram

Wiring Diagram





## PedalPCB The Gent Overdrive

Drill Template 125B Enclosure