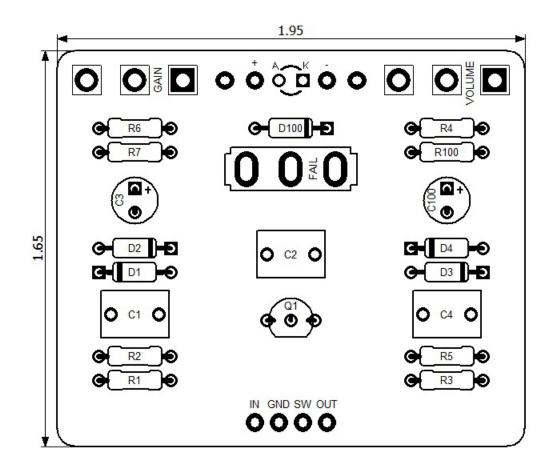

## PedalPCB The Gent Overdrive Parts List (Page 1 of 1)

Parts List (Page 1 of 1)

| LOCATION                     | VALUE  | ТҮРЕ                           | NOTES                  |
|------------------------------|--------|--------------------------------|------------------------|
| R1                           | 2M2    | Resistor, 1/4W                 |                        |
| R2                           | 470K   | Resistor, 1/4W                 |                        |
| R3                           | 2M2    | Resistor, 1/4W                 |                        |
| R4                           | 100R   | Resistor, 1/4W                 |                        |
| R5                           | 3K3    | Resistor, 1/4W                 |                        |
| R6                           | 330R   | Resistor, 1/4W                 |                        |
| R7                           | 330R   | Resistor, 1/4W                 |                        |
| R100                         | 4K7    | Resistor, 1/4W                 |                        |
| 11100                        | 41\7   |                                |                        |
| C1                           | 470n   | Film capacitor, 7.2 x 5.0mm    |                        |
| C1<br>C2<br>C3<br>C4<br>C100 | 100n   | Film capacitor, 7.2 x 2.5mm    |                        |
| C2                           | 47u    | Electrolytic capacitor, 5mm    |                        |
| <u>C3</u>                    |        |                                |                        |
|                              | 220n   | Film capacitor, 7.2 x 5.0mm    |                        |
| C100                         | 47u    | Electrolytic capacitor, 5mm    |                        |
| D1                           | 1N914B | Signal diode, DO-35            |                        |
| D2                           | 1N914B | Signal diode, DO-35            |                        |
| D2<br>D3                     | BAT46  | Signal diode, DO-35            |                        |
| D3<br>D4                     |        |                                |                        |
|                              | BAT46  | Signal diode, DO-35            |                        |
| D100                         | 1N5817 | Schottky diode, DO-41          |                        |
| 01                           |        |                                |                        |
| Q1                           | 2N5088 | BJT transistor, NPN TO-92      |                        |
| VOLUME                       |        | 16mm right angle DCP mount not |                        |
|                              | B100K  | 16mm right-angle PCB mount pot |                        |
| GAIN                         | B1K    | 16mm right-angle PCB mount pot |                        |
| FAIL                         | SPDT   | Toggle switch, SPDT            | 3-position (ON/OFF/ON) |
|                              |        | Toggle Switch, SFD1            |                        |
|                              |        |                                |                        |
|                              |        |                                |                        |
|                              |        |                                |                        |
|                              |        |                                |                        |
|                              |        |                                |                        |
|                              |        |                                |                        |
|                              |        |                                |                        |
|                              |        |                                |                        |
|                              |        |                                |                        |
|                              |        |                                |                        |
|                              |        |                                |                        |
|                              |        |                                |                        |
|                              |        |                                |                        |
|                              |        |                                |                        |
|                              |        |                                |                        |
|                              |        |                                |                        |
|                              |        |                                |                        |
|                              |        |                                |                        |
|                              |        |                                |                        |
|                              |        |                                |                        |
|                              |        |                                |                        |
|                              |        |                                |                        |