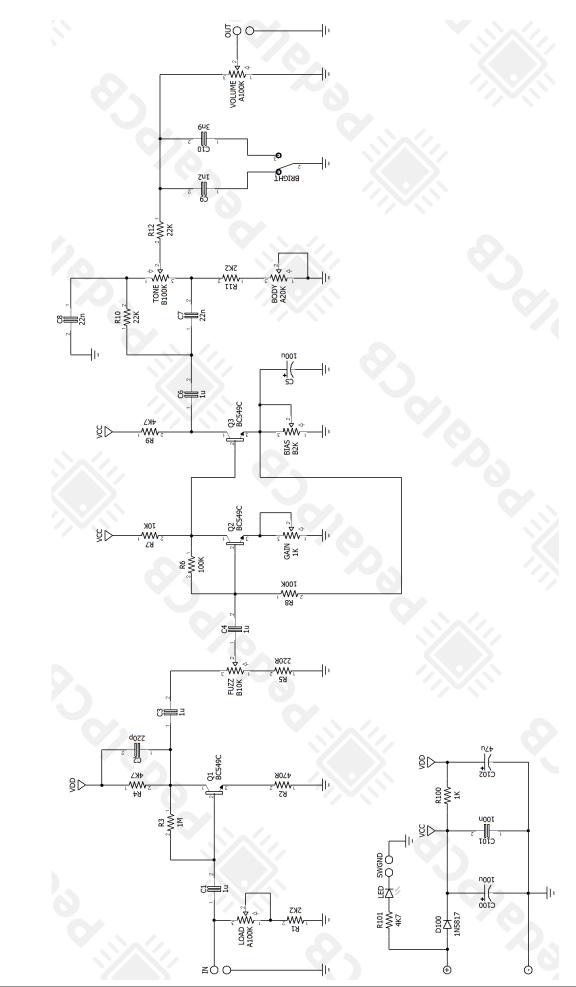

## **Fuzz Captain**

Parts List (Page 1 of 1)

| LOCATION             | VALUE       | ТҮРЕ                            | NOTES                  |
|----------------------|-------------|---------------------------------|------------------------|
| R1                   | 2K2         | Resistor, 1/4W                  |                        |
| R2                   | 470R        | Resistor, 1/4W                  |                        |
| R3                   | 1M          | Resistor, 1/4W                  |                        |
| R4                   | 4K7         | Resistor, 1/4W                  |                        |
| R5                   | 220R        | Resistor, 1/4W                  |                        |
| R6                   | 100K        | Resistor, 1/4W                  |                        |
| R7                   | 10K         | Resistor, 1/4W                  |                        |
| R8                   | 100K        | Resistor, 1/4W                  |                        |
| R9                   | 4K7         | Resistor, 1/4W                  |                        |
| R10                  | 22K         | Resistor, 1/4W                  |                        |
| R11                  | 2K2         | Resistor, 1/4W                  |                        |
| R12                  | 22K         | Resistor, 1/4W                  |                        |
| R100                 | 1K          | Resistor, 1/4W                  |                        |
| R101                 | 4K7         | Resistor, 1/4W                  |                        |
|                      |             |                                 |                        |
| C1                   | 1u          | Film capacitor, 7.2 x 5.0mm     |                        |
| C2                   | 220p        | Ceramic capacitor               |                        |
|                      | 1u          | Film capacitor, 7.2 x 5.0mm     |                        |
| C3<br>C4<br>C5<br>C6 | 1u          | Film capacitor, 7.2 x 5.0mm     |                        |
| C5                   | 100u        | Electrolytic capacitor, 5mm     |                        |
| C6                   | 1000<br>1u  | Film capacitor, 7.2 x 5.0mm     |                        |
| C0<br>C7             | 22n         | Film capacitor, 7.2 x 5.0mm     |                        |
|                      | 2211<br>22n |                                 |                        |
| C8                   |             | Film capacitor, 7.2 x 2.5mm     |                        |
| C9                   | 1n2         | Film capacitor, 7.2 x 2.5mm     |                        |
| C10                  | 3n9         | Film capacitor, 7.2 x 2.5mm     |                        |
| C100                 | 100u        | Electrolytic capacitor, 5mm     |                        |
| C101                 | 100n        | Film capacitor, 7.2 x 2.5mm     |                        |
| C102                 | 47u         | Electrolytic capacitor, 5mm     |                        |
| <b>D</b> 400         | 415047      |                                 |                        |
| D100                 | 1N5817      | Schottky diode, DO-41           |                        |
|                      | 505400      |                                 |                        |
| Q1                   | BC549C      | BJT transistor, NPN TO-92       |                        |
| Q2                   | BC549C      | BJT transistor, NPN TO-92       |                        |
| Q3                   | BC549C      | BJT transistor, NPN TO-92       |                        |
|                      |             |                                 |                        |
|                      | A100K       | 16mm right-angle PCB mount pot  |                        |
| TONE                 | B100K       | 16mm right-angle PCB mount pot  |                        |
| FUZZ                 | B10K        | 16mm right-angle PCB mount pot  |                        |
| BODY                 | A20K        | 16mm right-angle PCB mount pot  |                        |
| BIAS                 | B2K         | 16mm right-angle PCB mount pot  |                        |
| LOAD                 | A100K       | 16mm right-angle PCB mount pot  |                        |
| GAIN                 | 1K          | Trim potentiometer (3362P-type) |                        |
| BRIGHT               | SPDT        | Toggle switch, SPDT             | 3-position (ON/OFF/ON) |
|                      |             |                                 |                        |
|                      |             |                                 |                        |
|                      |             |                                 |                        |