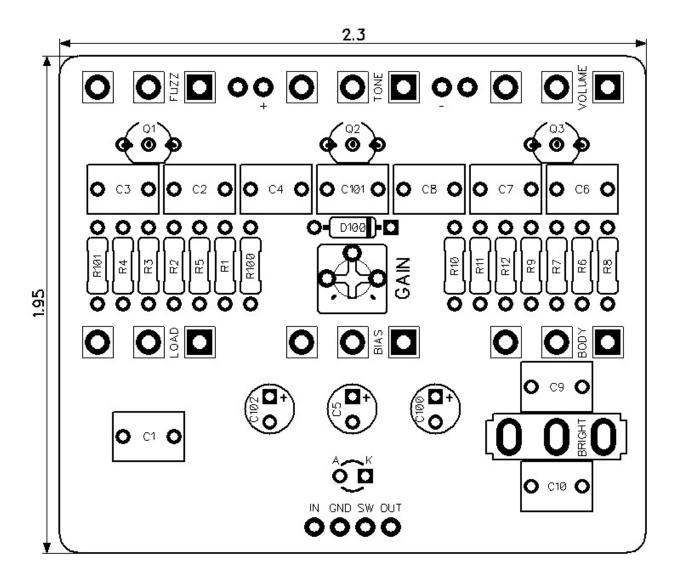

## **Fuzz Captain**

Parts List (Page 1 of 1)

| LOCATION             | VALUE       | ТҮРЕ                            | NOTES                  |
|----------------------|-------------|---------------------------------|------------------------|
| R1                   | 2K2         | Resistor, 1/4W                  |                        |
| R2                   | 470R        | Resistor, 1/4W                  |                        |
| R3                   | 1M          | Resistor, 1/4W                  |                        |
| R4                   | 4K7         | Resistor, 1/4W                  |                        |
| R5                   | 220R        | Resistor, 1/4W                  |                        |
| R6                   | 100K        | Resistor, 1/4W                  |                        |
| R7                   | 10K         | Resistor, 1/4W                  |                        |
| R8                   | 100K        | Resistor, 1/4W                  |                        |
| R9                   | 4K7         | Resistor, 1/4W                  |                        |
| R10                  | 22K         | Resistor, 1/4W                  |                        |
| R11                  | 2K2         | Resistor, 1/4W                  |                        |
| R12                  | 22K         | Resistor, 1/4W                  |                        |
| R100                 | 1K          | Resistor, 1/4W                  |                        |
| R101                 | 4K7         | Resistor, 1/4W                  |                        |
|                      |             |                                 |                        |
| C1                   | 1u          | Film capacitor, 7.2 x 5.0mm     |                        |
| C2                   | 220p        | Ceramic capacitor               |                        |
|                      | 1u          | Film capacitor, 7.2 x 5.0mm     |                        |
| C3<br>C4<br>C5<br>C6 | 1u          | Film capacitor, 7.2 x 5.0mm     |                        |
| C5                   | 100u        | Electrolytic capacitor, 5mm     |                        |
| C6                   | 1000<br>1u  | Film capacitor, 7.2 x 5.0mm     |                        |
| C0<br>C7             | 22n         | Film capacitor, 7.2 x 5.0mm     |                        |
|                      | 2211<br>22n |                                 |                        |
| C8                   |             | Film capacitor, 7.2 x 2.5mm     |                        |
| C9                   | 1n2         | Film capacitor, 7.2 x 2.5mm     |                        |
| C10                  | 3n9         | Film capacitor, 7.2 x 2.5mm     |                        |
| C100                 | 100u        | Electrolytic capacitor, 5mm     |                        |
| C101                 | 100n        | Film capacitor, 7.2 x 2.5mm     |                        |
| C102                 | 47u         | Electrolytic capacitor, 5mm     |                        |
| <b>D</b> 400         | 415047      |                                 |                        |
| D100                 | 1N5817      | Schottky diode, DO-41           |                        |
|                      | 505400      |                                 |                        |
| Q1                   | BC549C      | BJT transistor, NPN TO-92       |                        |
| Q2                   | BC549C      | BJT transistor, NPN TO-92       |                        |
| Q3                   | BC549C      | BJT transistor, NPN TO-92       |                        |
|                      |             |                                 |                        |
|                      | A100K       | 16mm right-angle PCB mount pot  |                        |
| TONE                 | B100K       | 16mm right-angle PCB mount pot  |                        |
| FUZZ                 | B10K        | 16mm right-angle PCB mount pot  |                        |
| BODY                 | A20K        | 16mm right-angle PCB mount pot  |                        |
| BIAS                 | B2K         | 16mm right-angle PCB mount pot  |                        |
| LOAD                 | A100K       | 16mm right-angle PCB mount pot  |                        |
| GAIN                 | 1K          | Trim potentiometer (3362P-type) |                        |
| BRIGHT               | SPDT        | Toggle switch, SPDT             | 3-position (ON/OFF/ON) |
|                      |             |                                 |                        |
|                      |             |                                 |                        |
|                      |             |                                 |                        |