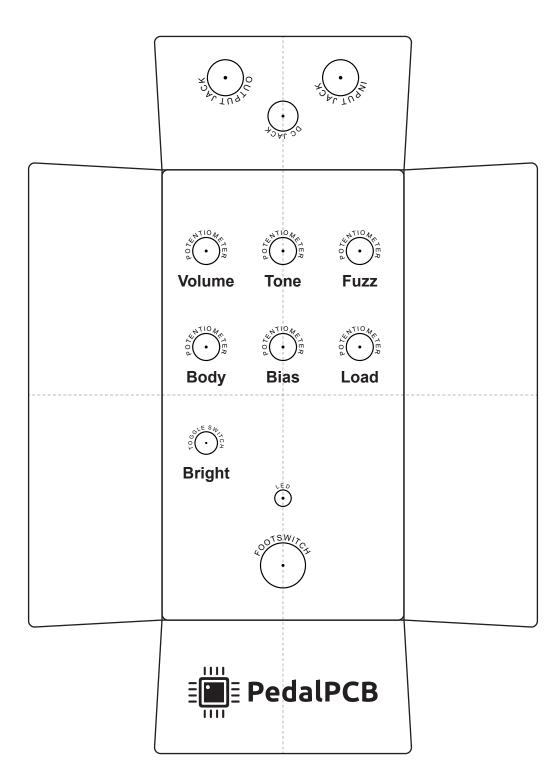

nt pot  |                        |
| BIAS                 | B2K         | 16mm right-angle PCB mount pot  |                        |
| LOAD                 | A100K       | 16mm right-angle PCB mount pot  |                        |
| GAIN                 | 1K          | Trim potentiometer (3362P-type) |                        |
| BRIGHT               | SPDT        | Toggle switch, SPDT             | 3-position (ON/OFF/ON) |
|                      |             |                                 |                        |
|                      |             |                                 |                        |
|                      |             |                                 |                        |







Wiring Diagram





## **Fuzz Captain**

Drill Template 125B Enclosure