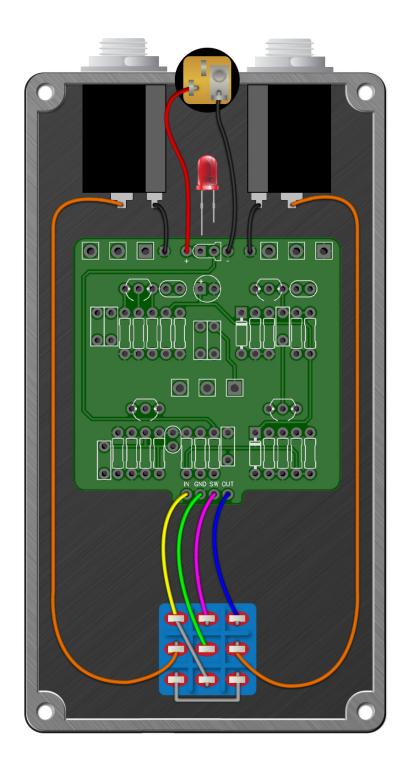

| A20K        | 16mm right-angle PCB mount pot  |                        |
| BIAS                 | B2K         | 16mm right-angle PCB mount pot  |                        |
| LOAD                 | A100K       | 16mm right-angle PCB mount pot  |                        |
| GAIN                 | 1K          | Trim potentiometer (3362P-type) |                        |
| BRIGHT               | SPDT        | Toggle switch, SPDT             | 3-position (ON/OFF/ON) |
|                      |             |                                 |                        |
|                      |             |                                 |                        |
|                      |             |                                 |                        |







Wiring Diagram





## **Fuzz Captain**

Drill Template 125B Enclosure