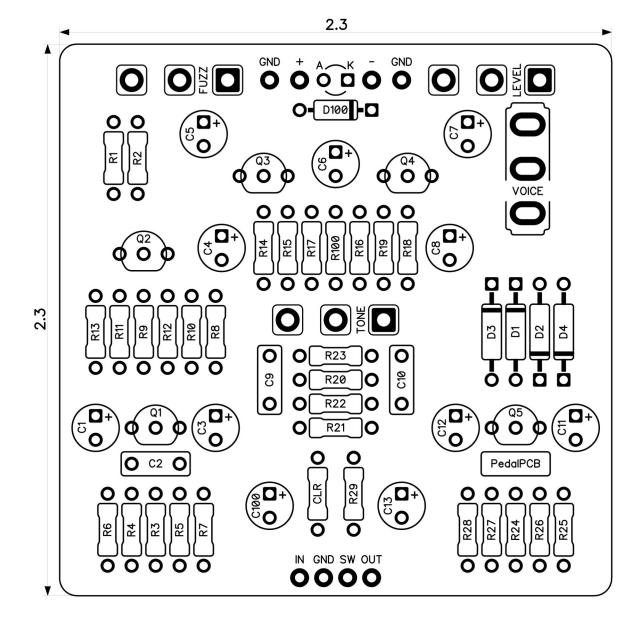

## **Fuzz Cadet**

Parts List (Page 1 of 1)

| LOCATION                   | VALUE                                            | TYPE                                                                          | NOTES                           |
|----------------------------|--------------------------------------------------|-------------------------------------------------------------------------------|---------------------------------|
| R1                         | 10K                                              | Resistor, 1/4W                                                                |                                 |
| R2                         | 1M                                               | Resistor, 1/4W                                                                |                                 |
| R3<br>R4                   | 100K                                             | Resistor, 1/4W                                                                |                                 |
| R4                         | 15K                                              | Resistor, 1/4W                                                                |                                 |
| R5                         | 10K                                              | Resistor, 1/4W                                                                |                                 |
| R6                         | 1K8                                              | Resistor, 1/4W                                                                |                                 |
| R7                         | 22K                                              | Resistor, 1/4W                                                                |                                 |
| R8                         | 220K                                             | Resistor, 1/4W                                                                |                                 |
| R9                         | 100K                                             | Resistor, 1/4W                                                                |                                 |
| R10                        | 10K                                              | Resistor, 1/4W                                                                |                                 |
| R11                        | 10K                                              | Resistor, 1/4W                                                                |                                 |
| R12                        | 1K                                               | Resistor, 1/4W                                                                |                                 |
| R13                        | 1K                                               | Resistor, 1/4W                                                                |                                 |
| R14                        | 100K                                             | Resistor, 1/4W                                                                |                                 |
| R15                        | 15K                                              | Resistor, 1/4W                                                                |                                 |
| R16                        | 1K8                                              | Resistor, 1/4W                                                                |                                 |
| R17                        | 10K                                              | Resistor, 1/4W                                                                |                                 |
|                            |                                                  |                                                                               |                                 |
| R18                        | 100K<br>15K                                      | Resistor, 1/4W                                                                |                                 |
| R19                        |                                                  | Resistor, 1/4W                                                                |                                 |
| R20                        | 47K                                              | Resistor, 1/4W                                                                |                                 |
| R21                        | 100K                                             | Resistor, 1/4W                                                                |                                 |
| R22                        | 22K                                              | Resistor, 1/4W                                                                |                                 |
| R23                        | 10K                                              | Resistor, 1/4W                                                                |                                 |
| R24                        | 100K                                             | Resistor, 1/4W                                                                |                                 |
| R25                        | 15K                                              | Resistor, 1/4W                                                                |                                 |
| R26                        | 10K                                              | Resistor, 1/4W                                                                |                                 |
| R27                        | 1K8                                              | Resistor, 1/4W                                                                |                                 |
| R28                        | 100R                                             | Resistor, 1/4W                                                                |                                 |
| R29                        | 100K                                             | Resistor, 1/4W                                                                |                                 |
| R100                       | 100R                                             | Resistor, 1/4W                                                                |                                 |
| CLR                        | 4K7                                              | Resistor, 1/4W                                                                | * LED current limiting resistor |
|                            |                                                  |                                                                               |                                 |
| C1                         | 1u                                               | Electrolytic capacitor, 5mm                                                   |                                 |
| C1<br>C2                   | 100p                                             | Ceramic capacitor                                                             |                                 |
| C3                         | 1u                                               | Electrolytic capacitor, 5mm                                                   |                                 |
| C4                         | 1u                                               | Electrolytic capacitor, 5mm                                                   |                                 |
| C5                         | 1u                                               | Electrolytic capacitor, 5mm                                                   |                                 |
| C6                         | 10u                                              | Electrolytic capacitor, 5mm                                                   |                                 |
| C7                         | 1u                                               | Electrolytic capacitor, 5mm                                                   |                                 |
| C8                         | 1u                                               | Electrolytic capacitor, 5mm                                                   |                                 |
| C9                         | 1n                                               | Film capacitor, 7.2 x 2.5mm                                                   |                                 |
| C10                        | 100n                                             | Film capacitor, 7.2 x 2.5mm                                                   |                                 |
| C11                        | 1u                                               |                                                                               |                                 |
| C12                        | 4u7                                              | Electrolytic capacitor, 5mm<br>Electrolytic capacitor, 5mm                    |                                 |
| C12                        | 1u                                               | Electrolytic capacitor, 5mm                                                   |                                 |
| C100                       | 100u                                             | Electrolytic capacitor, 5mm                                                   |                                 |
|                            |                                                  |                                                                               |                                 |
| D1                         | 1N60P                                            | Schottky diode, DO-35                                                         |                                 |
| D1                         |                                                  |                                                                               |                                 |
| D2                         | 1N60P                                            | Schottky diode, DO-35                                                         |                                 |
| D3                         | GE                                               | Germanium diode, 1N270                                                        |                                 |
| D4                         | GE                                               | Germanium diode, 1N270                                                        |                                 |
| D100                       | 1N5817                                           | Schottky diode, DO-41                                                         |                                 |
|                            |                                                  |                                                                               |                                 |
| Q1                         | 2N5089                                           | BJT transistor, NPN TO-92                                                     |                                 |
| Q2                         | 2N5089                                           | BJT transistor, NPN TO-92                                                     |                                 |
|                            |                                                  | IV IT transistor NDN TO 02                                                    |                                 |
| Q3                         | 2N5089                                           | BJT transistor, NPN TO-92                                                     |                                 |
| Q4                         | 2N5089<br>2N5089                                 | BJT transistor, NPN TO-92                                                     |                                 |
| Q3<br>Q4<br>Q5             | 2N5089                                           |                                                                               |                                 |
| Q4<br>Q5                   | 2N5089<br>2N5089<br>2N5089                       | BJT transistor, NPN TO-92<br>BJT transistor, NPN TO-92                        |                                 |
| Q4                         | 2N5089<br>2N5089                                 | BJT transistor, NPN TO-92                                                     | 3-position (ON/OFF/ON)          |
| Q4<br>Q5<br>VOICE          | 2N5089<br>2N5089<br>2N5089<br>ON/OFF/ON          | BJT transistor, NPN TO-92<br>BJT transistor, NPN TO-92                        | 3-position (ON/OFF/ON)          |
| Q4<br>Q5<br>VOICE<br>LEVEL | 2N5089<br>2N5089<br>2N5089<br>ON/OFF/ON<br>A100K | BJT transistor, NPN TO-92<br>BJT transistor, NPN TO-92                        | 3-position (ON/OFF/ON)          |
| Q4<br>Q5<br>VOICE          | 2N5089<br>2N5089<br>2N5089<br>ON/OFF/ON          | BJT transistor, NPN TO-92<br>BJT transistor, NPN TO-92<br>Toggle switch, SPDT | 3-position (ON/OFF/ON)          |