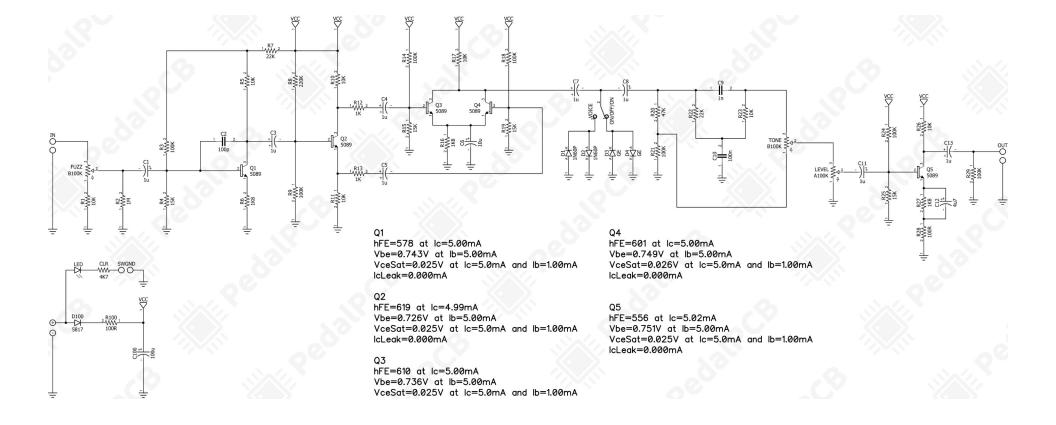

## **Fuzz Cadet**

Parts List (Page 1 of 1)

| LOCATION                   | VALUE                                            | TYPE                                                                          | NOTES                           |
|----------------------------|--------------------------------------------------|-------------------------------------------------------------------------------|---------------------------------|
| R1                         | 10K                                              | Resistor, 1/4W                                                                |                                 |
| R2                         | 1M                                               | Resistor, 1/4W                                                                |                                 |
| R3<br>R4                   | 100K                                             | Resistor, 1/4W                                                                |                                 |
| R4                         | 15K                                              | Resistor, 1/4W                                                                |                                 |
| R5                         | 10K                                              | Resistor, 1/4W                                                                |                                 |
| R6                         | 1K8                                              | Resistor, 1/4W                                                                |                                 |
| R7                         | 22K                                              | Resistor, 1/4W                                                                |                                 |
| R8                         | 220K                                             | Resistor, 1/4W                                                                |                                 |
| R9                         | 100K                                             | Resistor, 1/4W                                                                |                                 |
| R10                        | 10K                                              | Resistor, 1/4W                                                                |                                 |
| R11                        | 10K                                              | Resistor, 1/4W                                                                |                                 |
| R12                        | 1K                                               | Resistor, 1/4W                                                                |                                 |
| R13                        | 1K                                               | Resistor, 1/4W                                                                |                                 |
| R14                        | 100K                                             | Resistor, 1/4W                                                                |                                 |
| R15                        | 15K                                              | Resistor, 1/4W                                                                |                                 |
| R16                        | 1K8                                              | Resistor, 1/4W                                                                |                                 |
| R17                        | 10K                                              | Resistor, 1/4W                                                                |                                 |
|                            |                                                  |                                                                               |                                 |
| R18                        | 100K<br>15K                                      | Resistor, 1/4W                                                                |                                 |
| R19                        |                                                  | Resistor, 1/4W                                                                |                                 |
| R20                        | 47K                                              | Resistor, 1/4W                                                                |                                 |
| R21                        | 100K                                             | Resistor, 1/4W                                                                |                                 |
| R22                        | 22K                                              | Resistor, 1/4W                                                                |                                 |
| R23                        | 10K                                              | Resistor, 1/4W                                                                |                                 |
| R24                        | 100K                                             | Resistor, 1/4W                                                                |                                 |
| R25                        | 15K                                              | Resistor, 1/4W                                                                |                                 |
| R26                        | 10K                                              | Resistor, 1/4W                                                                |                                 |
| R27                        | 1K8                                              | Resistor, 1/4W                                                                |                                 |
| R28                        | 100R                                             | Resistor, 1/4W                                                                |                                 |
| R29                        | 100K                                             | Resistor, 1/4W                                                                |                                 |
| R100                       | 100R                                             | Resistor, 1/4W                                                                |                                 |
| CLR                        | 4K7                                              | Resistor, 1/4W                                                                | * LED current limiting resistor |
|                            |                                                  |                                                                               |                                 |
| C1                         | 1u                                               | Electrolytic capacitor, 5mm                                                   |                                 |
| C1<br>C2                   | 100p                                             | Ceramic capacitor                                                             |                                 |
| C3                         | 1u                                               | Electrolytic capacitor, 5mm                                                   |                                 |
| C4                         | 1u                                               | Electrolytic capacitor, 5mm                                                   |                                 |
| C5                         | 1u                                               | Electrolytic capacitor, 5mm                                                   |                                 |
| C6                         | 10u                                              | Electrolytic capacitor, 5mm                                                   |                                 |
| C7                         | 1u                                               | Electrolytic capacitor, 5mm                                                   |                                 |
| C8                         | 1u                                               | Electrolytic capacitor, 5mm                                                   |                                 |
| C9                         | 1n                                               | Film capacitor, 7.2 x 2.5mm                                                   |                                 |
| C10                        | 100n                                             | Film capacitor, 7.2 x 2.5mm                                                   |                                 |
| C11                        | 1u                                               |                                                                               |                                 |
| C12                        | 4u7                                              | Electrolytic capacitor, 5mm<br>Electrolytic capacitor, 5mm                    |                                 |
| C12                        | 1u                                               | Electrolytic capacitor, 5mm                                                   |                                 |
| C100                       | 100u                                             | Electrolytic capacitor, 5mm                                                   |                                 |
|                            |                                                  |                                                                               |                                 |
| D1                         | 1N60P                                            | Schottky diode, DO-35                                                         |                                 |
| D1                         |                                                  |                                                                               |                                 |
| D2                         | 1N60P                                            | Schottky diode, DO-35                                                         |                                 |
| D3                         | GE                                               | Germanium diode, 1N270                                                        |                                 |
| D4                         | GE                                               | Germanium diode, 1N270                                                        |                                 |
| D100                       | 1N5817                                           | Schottky diode, DO-41                                                         |                                 |
|                            |                                                  |                                                                               |                                 |
| Q1                         | 2N5089                                           | BJT transistor, NPN TO-92                                                     |                                 |
| Q2                         | 2N5089                                           | BJT transistor, NPN TO-92                                                     |                                 |
|                            |                                                  | IV IT transistor NDN TO 02                                                    |                                 |
| Q3                         | 2N5089                                           | BJT transistor, NPN TO-92                                                     |                                 |
| Q4                         | 2N5089<br>2N5089                                 | BJT transistor, NPN TO-92                                                     |                                 |
| Q3<br>Q4<br>Q5             | 2N5089                                           |                                                                               |                                 |
| Q4<br>Q5                   | 2N5089<br>2N5089<br>2N5089                       | BJT transistor, NPN TO-92<br>BJT transistor, NPN TO-92                        |                                 |
| Q4                         | 2N5089<br>2N5089                                 | BJT transistor, NPN TO-92                                                     | 3-position (ON/OFF/ON)          |
| Q4<br>Q5<br>VOICE          | 2N5089<br>2N5089<br>2N5089<br>ON/OFF/ON          | BJT transistor, NPN TO-92<br>BJT transistor, NPN TO-92                        | 3-position (ON/OFF/ON)          |
| Q4<br>Q5<br>VOICE<br>LEVEL | 2N5089<br>2N5089<br>2N5089<br>ON/OFF/ON<br>A100K | BJT transistor, NPN TO-92<br>BJT transistor, NPN TO-92                        | 3-position (ON/OFF/ON)          |
| Q4<br>Q5<br>VOICE          | 2N5089<br>2N5089<br>2N5089<br>ON/OFF/ON          | BJT transistor, NPN TO-92<br>BJT transistor, NPN TO-92<br>Toggle switch, SPDT | 3-position (ON/OFF/ON)          |