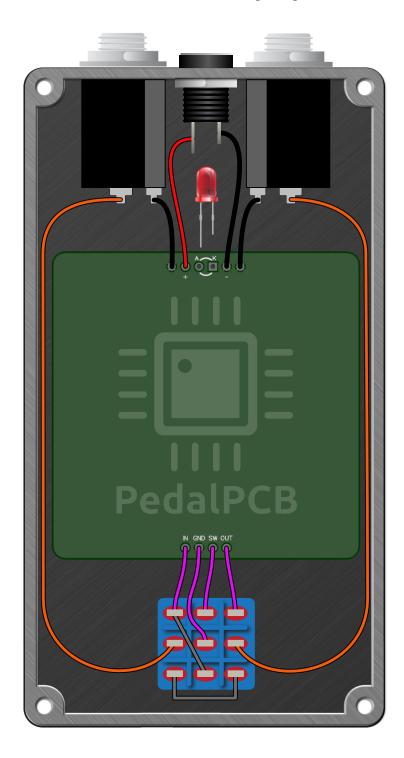

| 2N5089<br>2N5089                                 | BJT transistor, NPN TO-92                                                     | 3-position (ON/OFF/ON)          |
| Q4<br>Q5<br>VOICE          | 2N5089<br>2N5089<br>2N5089<br>ON/OFF/ON          | BJT transistor, NPN TO-92<br>BJT transistor, NPN TO-92                        | 3-position (ON/OFF/ON)          |
| Q4<br>Q5<br>VOICE<br>LEVEL | 2N5089<br>2N5089<br>2N5089<br>ON/OFF/ON<br>A100K | BJT transistor, NPN TO-92<br>BJT transistor, NPN TO-92                        | 3-position (ON/OFF/ON)          |
| Q4<br>Q5<br>VOICE          | 2N5089<br>2N5089<br>2N5089<br>ON/OFF/ON          | BJT transistor, NPN TO-92<br>BJT transistor, NPN TO-92<br>Toggle switch, SPDT | 3-position (ON/OFF/ON)          |









## **Fuzz Cadet**

Wiring Diagram







Drill Template 125B Enclosure