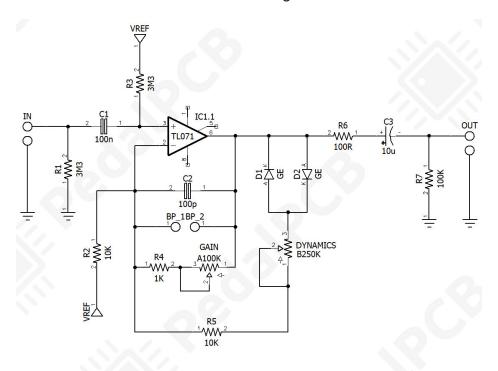

Parts List (Page 1 of 1)

| LOCATION       | VALUE  | TYPE                           | NOTES |
|----------------|--------|--------------------------------|-------|
| R1             | 3M3    | Resistor, 1/4W                 |       |
| R2             | 10K    | Resistor, 1/4W                 |       |
| R3             | 3M3    | Resistor, 1/4W                 |       |
| R4             | 1K     | Resistor, 1/4W                 |       |
| R5             | 10K    | Resistor, 1/4W                 |       |
| R6             | 100R   | Resistor, 1/4W                 |       |
| R7             | 100K   | Resistor, 1/4W                 |       |
| R100           | 10K    | Resistor, 1/4W                 |       |
| R101           | 10K    | Resistor, 1/4W                 |       |
| R102           | 4K7    | Resistor, 1/4W                 |       |
| K102           | 411.7  | Resistor, 1/4VV                |       |
| C1             | 100n   | Film consoitor 7.2 x 2.5mm     |       |
| C1<br>C2<br>C3 |        | Film capacitor, 7.2 x 2.5mm    |       |
| C2             | 100p   | Ceramic capacitor              |       |
| C400           | 10u    | Electrolytic capacitor, 5mm    |       |
| C100           | 100u   | Electrolytic capacitor, 5mm    |       |
| C101           | 100u   | Electrolytic capacitor, 5mm    |       |
| D4             | OF.    | Common aniversalis de          |       |
| D1             | GE     | Germanium diode                |       |
| D2             | GE     | Germanium diode                |       |
| D100           | 1N5817 | Schottky diode, DO-41          |       |
| 104            | TI 074 | 0: 1 0:00                      |       |
| IC1            | TL071  | Single op-amp, DIP8            |       |
|                |        |                                |       |
| GAIN           | A100K  | 16mm right-angle PCB mount pot |       |
| DYNAMICS       | B250K  | 16mm right-angle PCB mount pot |       |
|                |        |                                |       |
|                |        |                                |       |
|                |        |                                |       |
|                |        |                                |       |
|                |        |                                |       |
|                |        |                                |       |
|                |        |                                |       |
|                |        |                                |       |
|                |        |                                |       |
|                |        |                                |       |
|                |        |                                |       |
|                |        |                                |       |
|                |        |                                |       |
|                |        |                                |       |
|                |        |                                |       |
|                |        |                                |       |
|                |        |                                |       |
|                |        |                                |       |
|                |        |                                |       |
|                |        |                                |       |
|                |        |                                |       |
|                |        |                                |       |
|                |        |                                |       |
|                |        |                                |       |

Schematic Diagram

Wiring Diagram

Drill Template

125B Enclosure