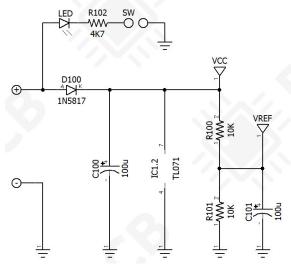

Parts List (Page 1 of 1)

| LOCATION       | VALUE  | TYPE                           | NOTES |
|----------------|--------|--------------------------------|-------|
| R1             | 3M3    | Resistor, 1/4W                 |       |
| R2             | 10K    | Resistor, 1/4W                 |       |
| R3             | 3M3    | Resistor, 1/4W                 |       |
| R4             | 1K     | Resistor, 1/4W                 |       |
| R5             | 10K    | Resistor, 1/4W                 |       |
| R6             | 100R   | Resistor, 1/4W                 |       |
| R7             | 100K   | Resistor, 1/4W                 |       |
| R100           | 10K    | Resistor, 1/4W                 |       |
| R101           | 10K    | Resistor, 1/4W                 |       |
| R102           | 4K7    | Resistor, 1/4W                 |       |
| K102           | 411.7  | Resistor, 1/4VV                |       |
| C1             | 100n   | Film consoitor 7.2 x 2.5mm     |       |
| C1<br>C2<br>C3 |        | Film capacitor, 7.2 x 2.5mm    |       |
| C2             | 100p   | Ceramic capacitor              |       |
| C400           | 10u    | Electrolytic capacitor, 5mm    |       |
| C100           | 100u   | Electrolytic capacitor, 5mm    |       |
| C101           | 100u   | Electrolytic capacitor, 5mm    |       |
| D4             | OF.    | Common aniversalis de          |       |
| D1             | GE     | Germanium diode                |       |
| D2             | GE     | Germanium diode                |       |
| D100           | 1N5817 | Schottky diode, DO-41          |       |
| 104            | TI 074 | 0: 1 0:00                      |       |
| IC1            | TL071  | Single op-amp, DIP8            |       |
|                |        |                                |       |
| GAIN           | A100K  | 16mm right-angle PCB mount pot |       |
| DYNAMICS       | B250K  | 16mm right-angle PCB mount pot |       |
|                |        |                                |       |
|                |        |                                |       |
|                |        |                                |       |
|                |        |                                |       |
|                |        |                                |       |
|                |        |                                |       |
|                |        |                                |       |
|                |        |                                |       |
|                |        |                                |       |
|                |        |                                |       |
|                |        |                                |       |
|                |        |                                |       |
|                |        |                                |       |
|                |        |                                |       |
|                |        |                                |       |
|                |        |                                |       |
|                |        |                                |       |
|                |        |                                |       |
|                |        |                                |       |
|                |        |                                |       |
|                |        |                                |       |
|                |        |                                |       |
|                |        |                                |       |
|                |        |                                |       |

Schematic Diagram

Wiring Diagram

Drill Template

125B Enclosure