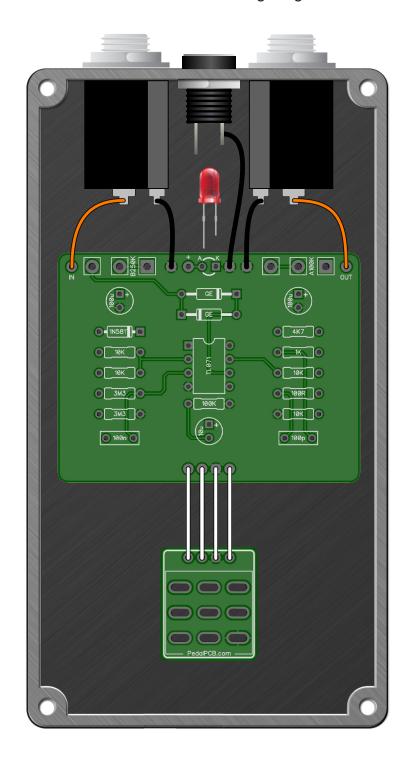

|        |                                |       |
|                |        |                                |       |
|                |        |                                |       |
|                |        |                                |       |
|                |        |                                |       |
|                |        |                                |       |
|                |        |                                |       |
|                |        |                                |       |
|                |        |                                |       |
|                |        |                                |       |
|                |        |                                |       |



Schematic Diagram







Wiring Diagram





Drill Template

125B Enclosure