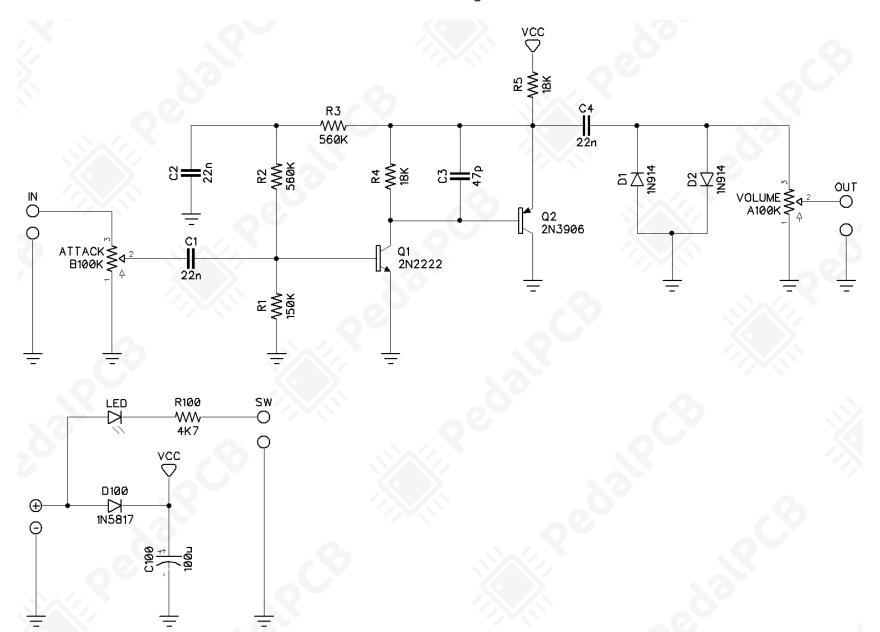

Parts List (Page 1 of 1)

| LOCATION | VALUE   | TYPE                                    | NOTES |
|----------|---------|-----------------------------------------|-------|
| R1       | 150K    | Resistor, 1/4W                          |       |
| R2       | 560K    | Resistor, 1/4W                          |       |
| R3       | 560K    | Resistor, 1/4W                          |       |
| R4       | 18K     | Resistor, 1/4W                          |       |
| R5       | 18K     | Resistor, 1/4W                          |       |
| R100     | 4K7     | Resistor, 1/4W                          |       |
|          | 1111    | , , , , , , , , , , , , , , , , , , , , |       |
| C1       | 22n     | Film capacitor, 7.2 x 2.5mm             |       |
| C2       | 22n     | Film capacitor, 7.2 x 2.5mm             |       |
| C3<br>C4 | 47p     | Ceramic disc capacitor                  |       |
| C4       | 22n     | Film capacitor, 7.2 x 2.5mm             |       |
| C100     | 100u    | Electrolytic capacitor, 5mm             |       |
|          |         |                                         |       |
| D1       | 1N914   | Signal diode, DO-35                     |       |
| D2       | 1N914   | Signal diode, DO-35                     |       |
| D100     | 1N5817  | Schottky diode, DO-41                   |       |
|          |         | , , ,                                   |       |
| Q1       | 2N2222  | BJT transistor, NPN TO-18               |       |
| Q2       | 2N3906  | BJT transistor, PNP TO-92               |       |
|          |         |                                         |       |
| ATTACK   | B100K   | 16mm right-angle PCB mount pot          |       |
| VOLUME   | A100K   | 16mm right-angle PCB mount pot          |       |
| VOLONIE  | 7110011 | romminght angle i OB meant per          |       |
|          |         |                                         |       |
|          |         |                                         |       |
|          |         |                                         |       |
|          |         |                                         |       |
|          |         |                                         |       |
|          |         |                                         |       |
|          |         |                                         |       |
|          |         |                                         |       |
|          |         |                                         |       |
|          |         |                                         |       |
|          |         |                                         |       |
|          |         |                                         |       |
|          |         |                                         |       |
|          |         |                                         |       |
|          | +       |                                         |       |
|          |         |                                         |       |
|          | 1       |                                         |       |
|          |         |                                         |       |
|          |         |                                         |       |
|          | 1       |                                         |       |
|          | +       |                                         |       |
|          |         |                                         |       |
|          |         |                                         |       |
|          | +       |                                         |       |
|          |         |                                         |       |
|          |         |                                         |       |

Schematic Diagram

Wiring Diagram

Drill Template

125B Enclosure