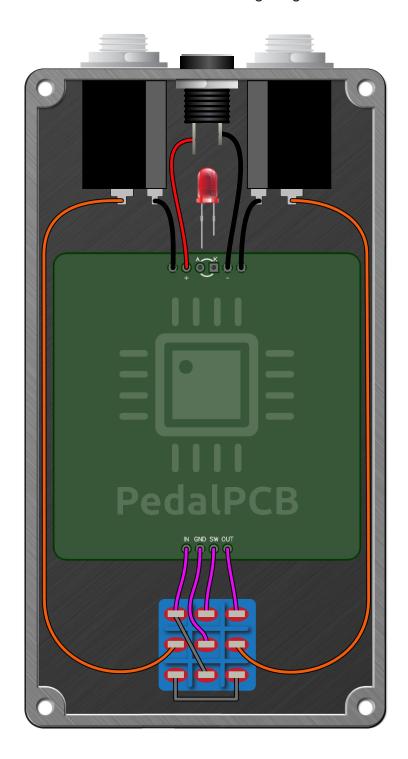

|       |
|          | 1       |                                         |       |
|          |         |                                         |       |
|          |         |                                         |       |
|          | 1       |                                         |       |
|          | +       |                                         |       |
|          |         |                                         |       |
|          |         |                                         |       |
|          | +       |                                         |       |
|          |         |                                         |       |
|          |         |                                         |       |



Schematic Diagram





Wiring Diagram





Drill Template

125B Enclosure