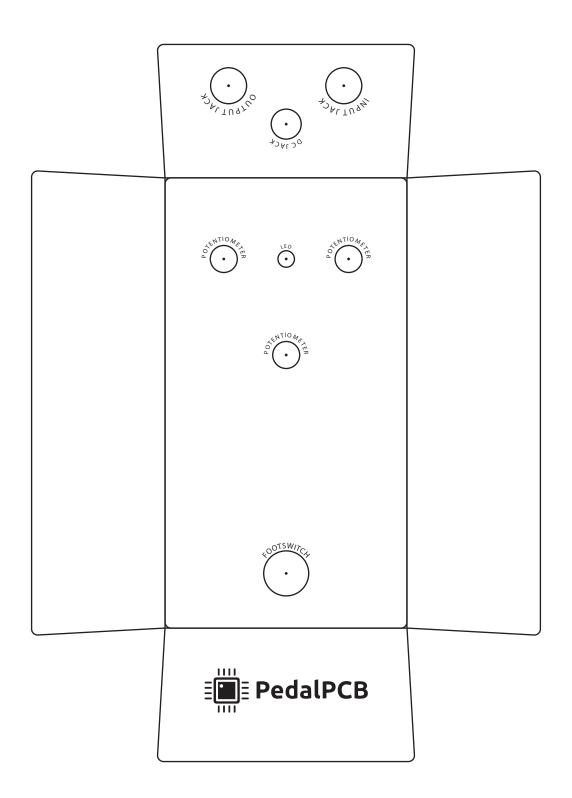

## Dynasty Distortion Wiring Diagram

**Dynasty Distortion**Drill Template
125B enclosure with top mounted jacks