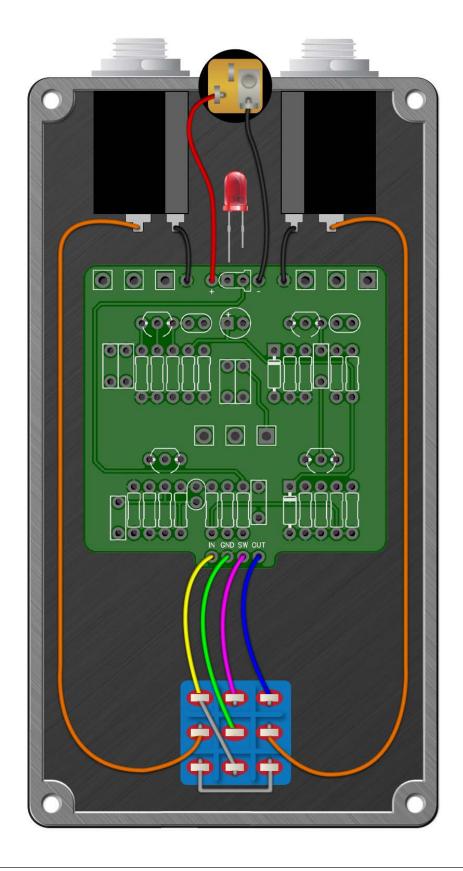

## Dynasty Distortion Wiring Diagram

**Dynasty Distortion**Drill Template
125B enclosure with top mounted jacks