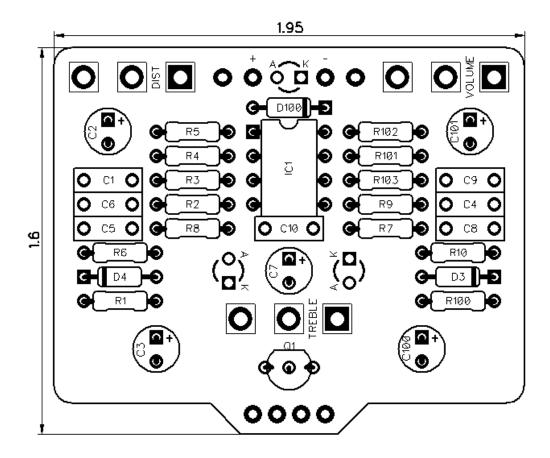

## Dynasty Distortion Parts List

| RESISTORS (1/4W) |      | CAPACITORS |      | INTEGRATED CIRCUITS |        |             |
|------------------|------|------------|------|---------------------|--------|-------------|
| R1               | 1M   | C1         | 47n  | IC1                 | CA3130 | DEZ         |
| R2               | 360K | C2         | 470n |                     |        |             |
| R3               | 14K7 | C3         | 1u   | TRANSISTORS         |        |             |
| R4               | 3K   | C4         | 47n  | Q1                  | 2N5458 | 3           |
| R5               | 1K   | C5         | 22n  |                     |        |             |
| R6               | 1K   | C6         | 22n  | DIOD                | ES     |             |
| R7               | 3K6  | C7         | 1u   | D1                  |        | 3mm Red LED |
| R8               | 1M   | C8         | 220p | D2                  |        | 3mm Red LED |
| R9               | 10K  | C9         | 100n | D3                  |        | 1N4001      |
| R10              | 3K   | C10        | 100p | D4                  |        | 1N4001      |
| R100             | 4K7  | C100       | 100u | D100                |        | 1N5817      |
| R101             | 47K  | C101       | 22u  |                     |        |             |
| R102             | 47K  |            |      | POTENTIOMETERS      |        |             |
| R103             | 47R  |            |      | VOLU                | ME     | B50K        |
|                  |      |            |      | TREB                | LE     | B50K        |
|                  |      |            |      | DIST                |        | A500K       |