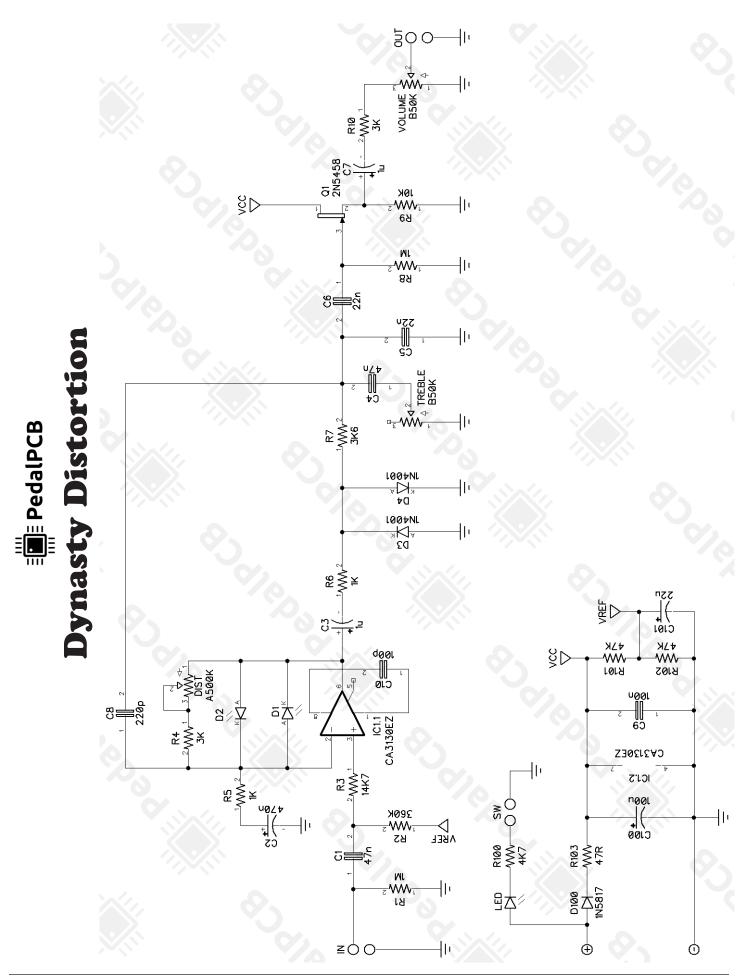

## Dynasty Distortion Parts List

| RESISTORS (1/4W) |      | CAPACITORS |      | INTEGRATED CIRCUITS |        |             |
|------------------|------|------------|------|---------------------|--------|-------------|
| R1               | 1M   | C1         | 47n  | IC1                 | CA3130 | DEZ         |
| R2               | 360K | C2         | 470n |                     |        |             |
| R3               | 14K7 | C3         | 1u   | TRANSISTORS         |        |             |
| R4               | 3K   | C4         | 47n  | Q1                  | 2N5458 | 3           |
| R5               | 1K   | C5         | 22n  |                     |        |             |
| R6               | 1K   | C6         | 22n  | DIOD                | ES     |             |
| R7               | 3K6  | C7         | 1u   | D1                  |        | 3mm Red LED |
| R8               | 1M   | C8         | 220p | D2                  |        | 3mm Red LED |
| R9               | 10K  | C9         | 100n | D3                  |        | 1N4001      |
| R10              | 3K   | C10        | 100p | D4                  |        | 1N4001      |
| R100             | 4K7  | C100       | 100u | D100                |        | 1N5817      |
| R101             | 47K  | C101       | 22u  |                     |        |             |
| R102             | 47K  |            |      | POTENTIOMETERS      |        |             |
| R103             | 47R  |            |      | VOLU                | ME     | B50K        |
|                  |      |            |      | TREB                | LE     | B50K        |
|                  |      |            |      | DIST                |        | A500K       |