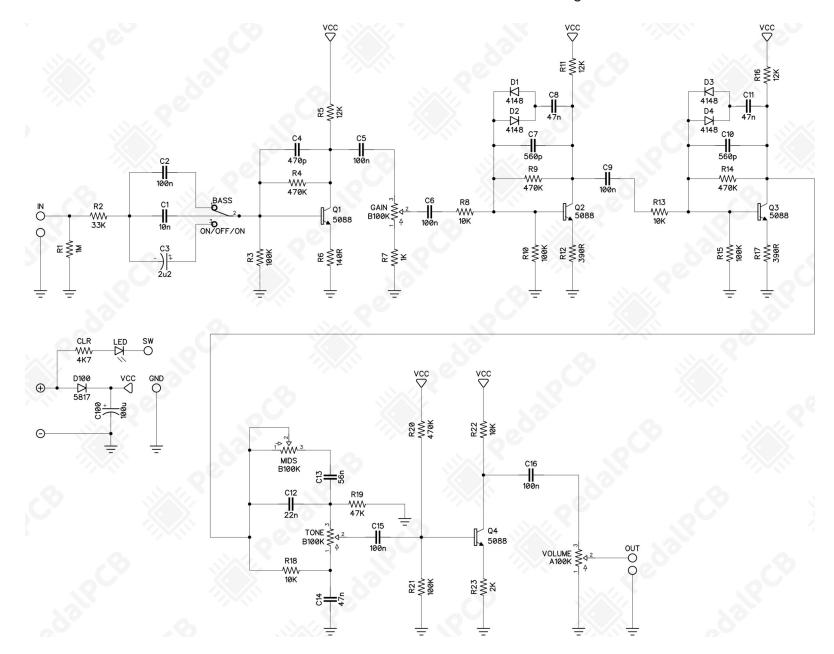

|                        |
|          |           |                                |                        |
|          |           |                                |                        |
|          |           |                                |                        |
|          |           |                                |                        |
|          |           |                                |                        |
|          |           |                                |                        |
|          |           |                                |                        |
|          |           |                                |                        |
|          |           |                                |                        |





Schematic Diagram





Wiring Diagram





Drill Template 125B Enclosure