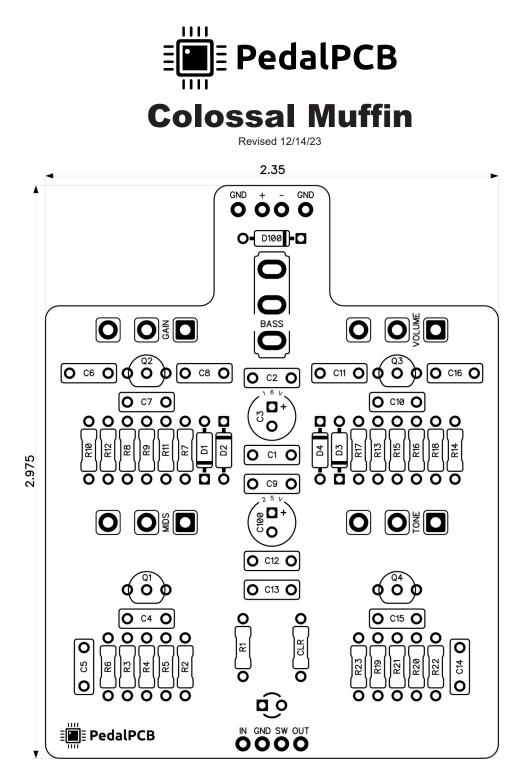

## **CONTROLS AND FEATURES**

- Volume
- Gain
- Tone
- Mids
- Bass (Toggle switch)

All trademarks and registered trademarks are the property of their respective owners. The company, product, and service names used in this web site are for identification purposes only. Use of these names, logos, and brands does not imply endorsement.

Parts List (Page 1 of 2)

| LOCATION | VALUE | ТҮРЕ                        | NOTES                           |
|----------|-------|-----------------------------|---------------------------------|
| R1       | 1M    | Resistor, 1/4W              |                                 |
| R2       | 33K   | Resistor, 1/4W              |                                 |
| R3       | 100K  | Resistor, 1/4W              |                                 |
| R4       | 470K  | Resistor, 1/4W              |                                 |
| R5       | 12K   | Resistor, 1/4W              |                                 |
| R6       | 140R  | Resistor, 1/4W              |                                 |
| R7       | 1K    | Resistor, 1/4W              |                                 |
| R8       | 10K   | Resistor, 1/4W              |                                 |
| R9       | 470K  | Resistor, 1/4W              |                                 |
| R10      | 100K  | Resistor, 1/4W              |                                 |
| R11      | 12K   | Resistor, 1/4W              |                                 |
| R12      | 390R  | Resistor, 1/4W              |                                 |
| R13      | 10K   | Resistor, 1/4W              |                                 |
| R14      | 470K  | Resistor, 1/4W              |                                 |
| R15      | 100K  | Resistor, 1/4W              |                                 |
| R16      | 12K   | Resistor, 1/4W              |                                 |
| R17      | 390R  | Resistor, 1/4W              |                                 |
| R18      | 10K   | Resistor, 1/4W              |                                 |
| R19      | 47K   | Resistor, 1/4W              |                                 |
| R20      | 470K  | Resistor, 1/4W              |                                 |
| R21      | 100K  | Resistor, 1/4W              |                                 |
| R22      | 10K   | Resistor, 1/4W              |                                 |
| R23      | 2K    | Resistor, 1/4W              |                                 |
| CLR      | 4K7   | Resistor, 1/4W              | * LED current limiting resistor |
|          |       |                             |                                 |
| C1       | 10n   | Film capacitor, 7.2 x 2.5mm |                                 |
| C2       | 100n  | Film capacitor, 7.2 x 2.5mm |                                 |
| C3       | 2u2   | Electrolytic capacitor, 5mm |                                 |
| C4       | 470p  | Ceramic capacitor           |                                 |
| C5       | 100n  | Film capacitor, 7.2 x 2.5mm |                                 |
| C6       | 100n  | Film capacitor, 7.2 x 2.5mm |                                 |
| C7       | 560p  | Ceramic capacitor           |                                 |
| C8       | 47n   | Film capacitor, 7.2 x 2.5mm |                                 |
| C9       | 100n  | Film capacitor, 7.2 x 2.5mm |                                 |
| C10      | 560p  | Ceramic capacitor           |                                 |
| C11      | 47n   | Film capacitor, 7.2 x 2.5mm |                                 |
| C12      | 22n   | Film capacitor, 7.2 x 2.5mm |                                 |
| C13      | 56n   | Film capacitor, 7.2 x 2.5mm |                                 |
| C14      | 47n   | Film capacitor, 7.2 x 2.5mm |                                 |
| C15      | 100n  | Film capacitor, 7.2 x 2.5mm |                                 |
| C16      | 100n  | Film capacitor, 7.2 x 2.5mm |                                 |
| C100     | 100u  | Electrolytic capacitor, 5mm |                                 |
|          |       |                             |                                 |
|          |       | Continued on next page      |                                 |

Parts List (Page 2 of 2)

| LOCATION | VALUE     | TYPE                           | NOTES                  |
|----------|-----------|--------------------------------|------------------------|
| D1       | 1N4148    | Signal diode, DO-35            |                        |
| D2       | 1N4148    | Signal diode, DO-35            |                        |
| D3       | 1N4148    | Signal diode, DO-35            |                        |
| D4       | 1N4148    | Signal diode, DO-35            |                        |
| D100     | 1N5817    | Schottky diode, DO-41          |                        |
|          |           |                                |                        |
| Q1       | 2N5088    | BJT transistor, NPN TO-92      |                        |
| Q2       | 2N5088    | BJT transistor, NPN TO-92      |                        |
| Q3       | 2N5088    | BJT transistor, NPN TO-92      |                        |
| Q4       | 2N5088    | BJT transistor, NPN TO-92      |                        |
|          |           |                                |                        |
| VOLUME   | A100K     | 16mm right-angle PCB mount pot |                        |
| GAIN     | B100K     | 16mm right-angle PCB mount pot |                        |
| TONE     | B100K     | 16mm right-angle PCB mount pot |                        |
| MIDS     | B100K     | 16mm right-angle PCB mount pot |                        |
|          |           |                                |                        |
| BASS     | ON/OFF/ON | Toggle switch, SPDT            | 3-position (ON/OFF/ON) |
|          |           |                                |                        |
|          |           |                                |                        |
|          |           |                                |                        |
|          |           |                                |                        |
|          |           |                                |                        |
|          |           |                                |                        |
|          |           |                                |                        |
|          |           |                                |                        |
|          |           |                                |                        |
|          |           |                                |                        |
|          |           |                                |                        |
|          |           |                                |                        |
|          |           |                                |                        |
|          |           |                                |                        |
|          |           |                                |                        |
|          |           |                                |                        |
|          |           |                                |                        |
|          |           |                                |                        |
|          |           |                                |                        |
|          |           |                                |                        |
|          |           |                                |                        |
|          |           |                                |                        |
|          |           |                                |                        |
|          |           |                                |                        |
|          |           |                                |                        |
|          |           |                                |                        |
|          |           |                                |                        |