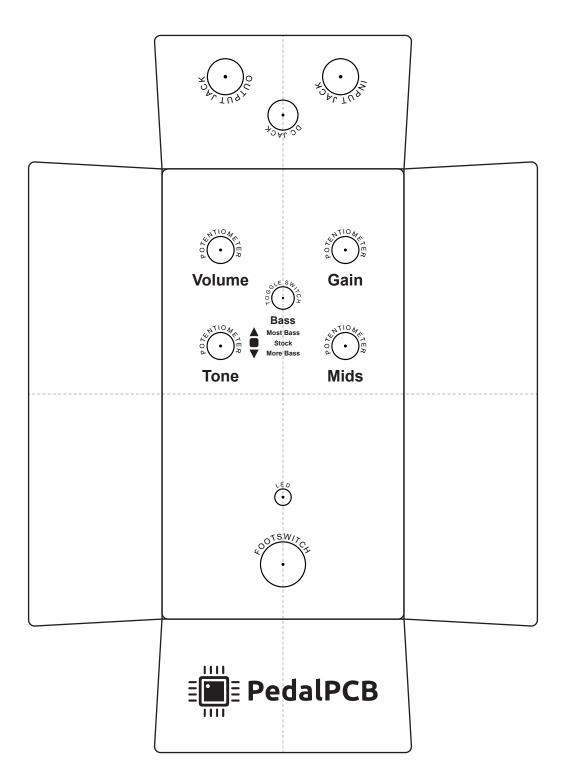

## **CONTROLS AND FEATURES**

- Volume
- Gain
- Tone
- Mids
- Bass (Toggle switch)

All trademarks and registered trademarks are the property of their respective owners. The company, product, and service names used in this web site are for identification purposes only. Use of these names, logos, and brands does not imply endorsement.