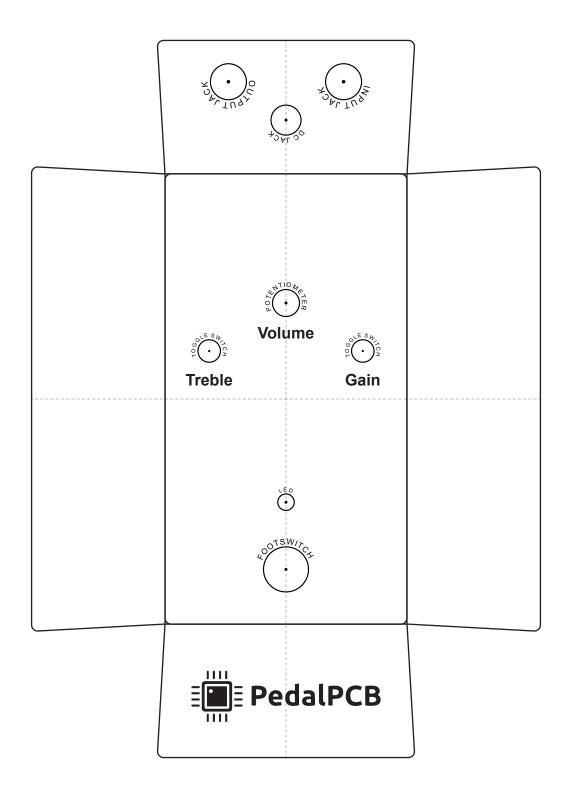

|
|          |            |                                         |                                 |
|          |            |                                         |                                 |
|          |            |                                         |                                 |
|          |            |                                         |                                 |
|          |            |                                         |                                 |
|          |            |                                         |                                 |
|          |            | · ·                                     | 1                               |



Schematic Diagram





Wiring Diagram





# Drill Template 125B Enclosure