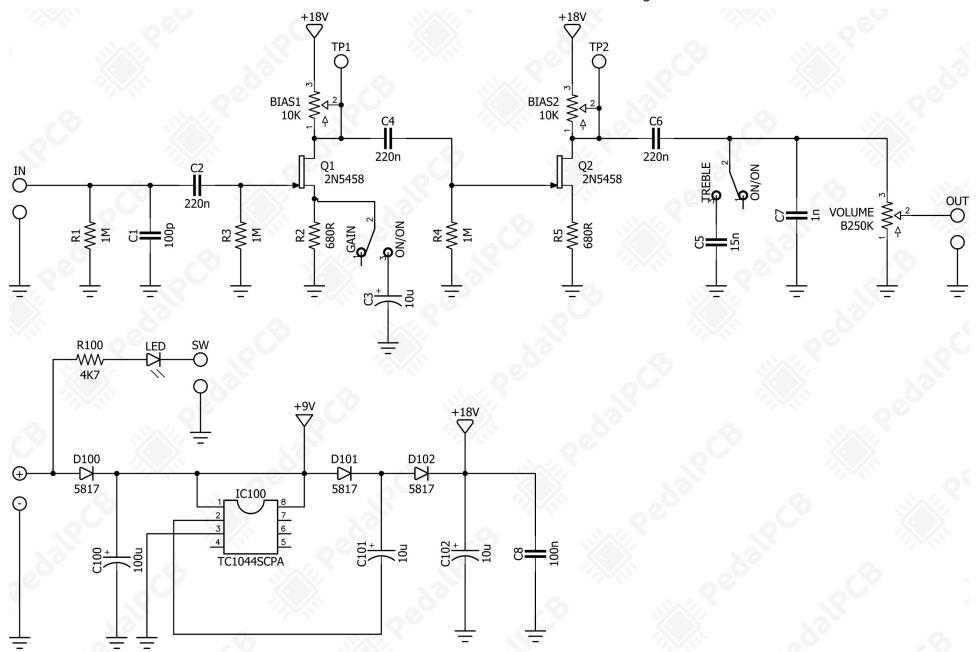

Parts List (Page 1 of 1)

| LOCATION | VALUE      | TYPE                                    | NOTES                           |
|----------|------------|-----------------------------------------|---------------------------------|
| R1       | 1M         | Resistor, 1/4W                          |                                 |
| R2       | 680R       | Resistor, 1/4W                          |                                 |
| R3       | 1M         | Resistor, 1/4W                          |                                 |
| R4       | 1M         | Resistor, 1/4W                          |                                 |
| R5       | 680R       | Resistor, 1/4W                          |                                 |
| R100     | 4K7        | Resistor, 1/4W                          | * LED current limiting resistor |
|          |            | , , , , , , , , , , , , , , , , , , , , |                                 |
| C1       | 100p       | Ceramic capacitor                       |                                 |
| C2       | 220n       | Film capacitor, 7.2 x 5.0mm             |                                 |
| C3       | 10u        | Electrolytic capacitor, 5mm             |                                 |
| C4<br>C5 | 220n       | Film capacitor, 7.2 x 5.0mm             |                                 |
| C5       | 15n        | Film capacitor, 7.2 x 2.5mm             |                                 |
| C6<br>C7 | 220n       | Film capacitor, 7.2 x 5.0mm             |                                 |
| C7       | 1n         | Film capacitor, 7.2 x 2.5mm             |                                 |
| C8       | 100n       | Film capacitor, 7.2 x 2.5mm             |                                 |
| C100     | 100u       | Electrolytic capacitor, 5mm             |                                 |
| C101     | 10u        | Electrolytic capacitor, 5mm             |                                 |
| C102     | 10u        | Electrolytic capacitor, 5mm             |                                 |
|          | -          |                                         |                                 |
| D100     | 1N5817     | Schottky diode, DO-41                   |                                 |
| D101     | 1N5817     | Schottky diode, DO-41                   |                                 |
| D102     | 1N5817     | Schottky diode, DO-41                   |                                 |
|          |            | , , ,                                   |                                 |
| Q1       | 2N5458     | JFET transistor, N-channel              |                                 |
| Q2       | 2N5458     | JFET transistor, N-channel              |                                 |
|          |            | ,                                       |                                 |
| IC100    | TC1044SCPA | Charge pump IC, DIP8                    |                                 |
|          |            |                                         |                                 |
| BIAS1    | 10K        | Trimmer potentiometer, 3362P type       |                                 |
| BIAS2    | 10K        | Trimmer potentiometer, 3362P type       |                                 |
|          | -          | , , , , , , , , , , , , , , , , , , , , |                                 |
| VOLUME   | B250K      | 16mm right-angle PCB mount pot          |                                 |
|          |            | J J J                                   |                                 |
| TREBLE   | ON/ON      | Toggle switch, SPDT                     | 2-position (ON/ON)              |
| GAIN     | ON/ON      | Toggle switch, SPDT                     | 2-position (ON/ON)              |
|          |            | ,                                       |                                 |
|          |            |                                         |                                 |
|          |            |                                         |                                 |
|          |            |                                         |                                 |
|          |            |                                         |                                 |
|          |            |                                         |                                 |
|          |            |                                         |                                 |
|          |            |                                         |                                 |
|          |            |                                         |                                 |
|          |            |                                         |                                 |
|          |            |                                         |                                 |
|          |            |                                         |                                 |
|          |            |                                         |                                 |
|          |            | · ·                                     | 1                               |

Schematic Diagram

Wiring Diagram