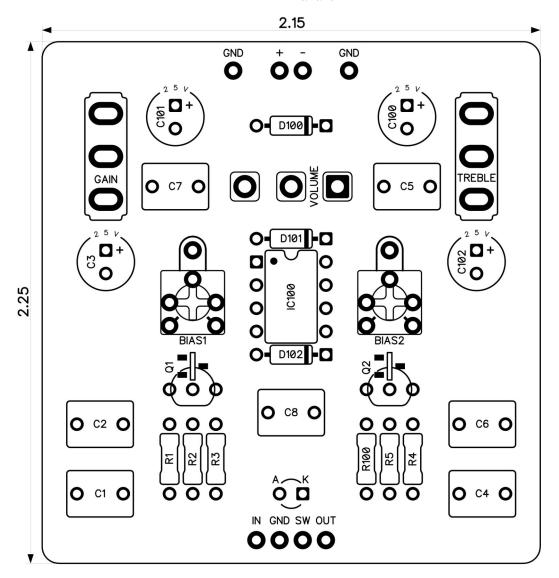

Parts List (Page 1 of 1)

| LOCATION | VALUE      | TYPE                                    | NOTES                           |
|----------|------------|-----------------------------------------|---------------------------------|
| R1       | 1M         | Resistor, 1/4W                          |                                 |
| R2       | 680R       | Resistor, 1/4W                          |                                 |
| R3       | 1M         | Resistor, 1/4W                          |                                 |
| R4       | 1M         | Resistor, 1/4W                          |                                 |
| R5       | 680R       | Resistor, 1/4W                          |                                 |
| R100     | 4K7        | Resistor, 1/4W                          | * LED current limiting resistor |
|          |            | , , , , , , , , , , , , , , , , , , , , |                                 |
| C1       | 100p       | Ceramic capacitor                       |                                 |
| C2       | 220n       | Film capacitor, 7.2 x 5.0mm             |                                 |
| C3       | 10u        | Electrolytic capacitor, 5mm             |                                 |
| C4<br>C5 | 220n       | Film capacitor, 7.2 x 5.0mm             |                                 |
| C5       | 15n        | Film capacitor, 7.2 x 2.5mm             |                                 |
| C6<br>C7 | 220n       | Film capacitor, 7.2 x 5.0mm             |                                 |
| C7       | 1n         | Film capacitor, 7.2 x 2.5mm             |                                 |
| C8       | 100n       | Film capacitor, 7.2 x 2.5mm             |                                 |
| C100     | 100u       | Electrolytic capacitor, 5mm             |                                 |
| C101     | 10u        | Electrolytic capacitor, 5mm             |                                 |
| C102     | 10u        | Electrolytic capacitor, 5mm             |                                 |
|          | -          |                                         |                                 |
| D100     | 1N5817     | Schottky diode, DO-41                   |                                 |
| D101     | 1N5817     | Schottky diode, DO-41                   |                                 |
| D102     | 1N5817     | Schottky diode, DO-41                   |                                 |
|          |            | , , ,                                   |                                 |
| Q1       | 2N5458     | JFET transistor, N-channel              |                                 |
| Q2       | 2N5458     | JFET transistor, N-channel              |                                 |
|          |            | ,                                       |                                 |
| IC100    | TC1044SCPA | Charge pump IC, DIP8                    |                                 |
|          |            |                                         |                                 |
| BIAS1    | 10K        | Trimmer potentiometer, 3362P type       |                                 |
| BIAS2    | 10K        | Trimmer potentiometer, 3362P type       |                                 |
|          | -          | , , , , , , , , , , , , , , , , , , , , |                                 |
| VOLUME   | B250K      | 16mm right-angle PCB mount pot          |                                 |
|          |            | J J J                                   |                                 |
| TREBLE   | ON/ON      | Toggle switch, SPDT                     | 2-position (ON/ON)              |
| GAIN     | ON/ON      | Toggle switch, SPDT                     | 2-position (ON/ON)              |
|          |            | ,                                       |                                 |
|          |            |                                         |                                 |
|          |            |                                         |                                 |
|          |            |                                         |                                 |
|          |            |                                         |                                 |
|          |            |                                         |                                 |
|          |            |                                         |                                 |
|          |            |                                         |                                 |
|          |            |                                         |                                 |
|          |            |                                         |                                 |
|          |            |                                         |                                 |
|          |            |                                         |                                 |
|          |            |                                         |                                 |
|          |            | · ·                                     | 1                               |

Schematic Diagram

Wiring Diagram