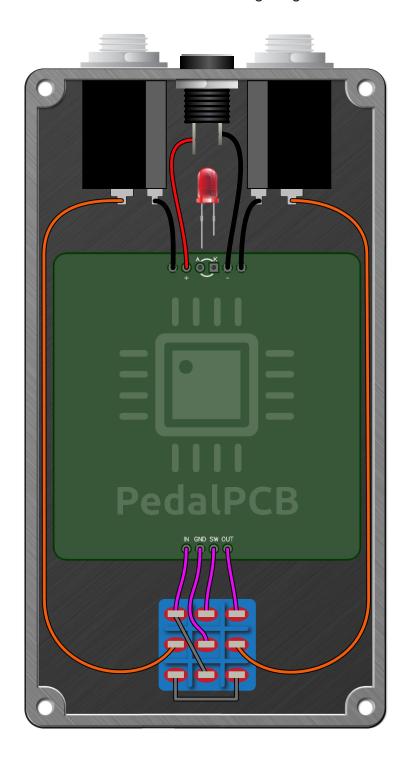

|                                 |
|          |            |                                         |                                 |
|          |            |                                         |                                 |
|          |            |                                         |                                 |
|          |            |                                         |                                 |
|          |            |                                         |                                 |
|          |            |                                         |                                 |
|          |            | · ·                                     | 1                               |



Schematic Diagram





Wiring Diagram





# Drill Template 125B Enclosure