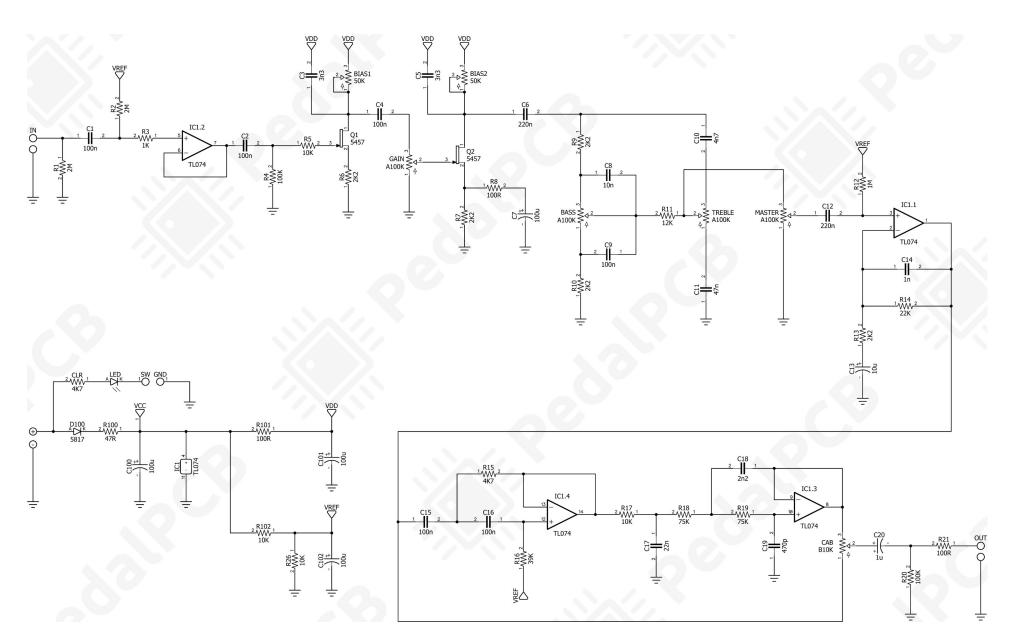

Parts List (Page 1 of 1)

| R1 R2 R3 R4 R5 R6 R7 | 2M<br>2M<br>1K | TYPE Resistor, 1/4W Resistor, 1/4W Resistor, 1/4W                | NOTES                                |
|----------------------|----------------|------------------------------------------------------------------|--------------------------------------|
| R2<br>R3<br>R4<br>R5 | 2M<br>1K       | Resistor, 1/4W                                                   |                                      |
| R3<br>R4<br>R5       | 1K             |                                                                  |                                      |
| R4<br>R5             |                | Resisior 1/4/V                                                   |                                      |
| R5<br>R6             | 100K           | Resistor, 1/4W                                                   |                                      |
| R6                   | 10K            | Resistor, 1/4W                                                   |                                      |
| DZ                   | 2K2            | Resistor, 1/4W                                                   |                                      |
| IK/                  | 2K2            | Resistor, 1/4W                                                   |                                      |
| R8                   | 100R           | Resistor, 1/4W                                                   |                                      |
| R9                   | 2K2            | Resistor, 1/4W                                                   |                                      |
| R10                  | 2K2            | Resistor, 1/4W                                                   |                                      |
| R11                  | 12K            | Resistor, 1/4W                                                   |                                      |
| R12                  | 1M             | Resistor, 1/4W                                                   |                                      |
| R13                  | 2K2            | Resistor, 1/4W                                                   |                                      |
| R14                  | 22K            | Resistor, 1/4W                                                   |                                      |
| R15                  | 4K7            | Resistor, 1/4W                                                   |                                      |
| R16                  | 39K            | Resistor, 1/4W                                                   |                                      |
| R17                  | 10K            | Resistor, 1/4W                                                   |                                      |
| R18                  | 75K            | Resistor, 1/4W                                                   |                                      |
| R19                  | 75K            | Resistor, 1/4W                                                   |                                      |
| R20                  | 100K           | Resistor, 1/4W                                                   |                                      |
| R21                  | 100R           | Resistor, 1/4W                                                   |                                      |
| R26                  | 10K            | Resistor, 1/4W                                                   |                                      |
| R100                 | 47R            | Resistor, 1/4W                                                   |                                      |
| R101                 | 100R           | Resistor, 1/4W                                                   |                                      |
| R102                 | 10K            | Resistor, 1/4W                                                   | * LED assume at limiting a magintary |
| CLR                  | 4K7            | Resistor, 1/4W                                                   | * LED current limiting resistor      |
| C1                   | 100-           | Film conscitor 7.0 v 0 Frame                                     |                                      |
| C1<br>C2             | 100n<br>100n   | Film capacitor, 7.2 x 2.5mm Film capacitor, 7.2 x 2.5mm          |                                      |
| C2                   | 3n3            | Film capacitor, 7.2 x 2.5mm                                      |                                      |
| C3<br>C4             | 100n           | Film capacitor, 7.2 x 2.5mm                                      |                                      |
| C5                   | 3n3            | Film capacitor, 7.2 x 2.5mm                                      |                                      |
| C5<br>C6<br>C7       | 220n           | Film capacitor, 7.2 x 5.0mm                                      |                                      |
| C7                   | 100u           | Electrolytic capacitor, 5mm                                      |                                      |
| C8                   | 10n            | Film capacitor, 7.2 x 2.5mm                                      |                                      |
| C9                   | 100n           | Film capacitor, 7.2 x 2.5mm                                      |                                      |
| C10                  | 4n7            | Film capacitor, 7.2 x 2.5mm                                      |                                      |
| C11                  | 47n            | Film capacitor, 7.2 x 2.5mm                                      |                                      |
| C12                  | 220n           | Film capacitor, 7.2 x 5.0mm                                      |                                      |
| C13                  | 10u            | Electrolytic capacitor, 5mm                                      |                                      |
| C14                  | 1n             | Film capacitor, 7.2 x 2.5mm                                      |                                      |
| C15                  | 100n           | Film capacitor, 7.2 x 2.5mm                                      |                                      |
| C16                  | 100n           | Film capacitor, 7.2 x 2.5mm                                      |                                      |
| C17                  | 22n            | Film capacitor, 7.2 x 2.5mm                                      |                                      |
| C18                  | 2n2            | Film capacitor, 7.2 x 2.5mm                                      |                                      |
| C19                  | 470p           | Ceramic capacitor                                                |                                      |
| C20                  | 1u .           | Electrolytic capacitor, 5mm                                      |                                      |
| C100                 | 100u           | Electrolytic capacitor, 5mm                                      |                                      |
| C101                 | 100u           | Electrolytic capacitor, 5mm                                      |                                      |
| C102                 | 100u           | Electrolytic capacitor, 5mm                                      |                                      |
| D. 100               | 11150:-        |                                                                  |                                      |
| D100                 | 1N5817         | Schottky diode, DO-41                                            |                                      |
| 0.4                  | 015455         | LEET,                                                            |                                      |
| Q1                   | 2N5457         | JFET transistor, N-channel                                       |                                      |
| Q2                   | 2N5457         | JFET transistor, N-channel                                       |                                      |
| 101                  | TI 074         | Oued on array DID44                                              |                                      |
| IC1                  | TL074          | Quad op-amp, DIP14                                               |                                      |
| DIAC1                | FOV            | Trimmer notentiemeter 2200D t                                    |                                      |
| BIAS1                | 50K            | Trimmer potentiometer, 3362P type                                |                                      |
| BIAS2                | 50K            | Trimmer potentiometer, 3362P type                                |                                      |
| BASS                 | A100K          | 16mm right angle DCP mount not                                   |                                      |
| IDHOO                |                | 16mm right-angle PCB mount pot                                   |                                      |
|                      | B10K           | 16mm right-angle PCB mount pot                                   |                                      |
| CAB                  |                | 16mm right angle DCP mount not                                   |                                      |
|                      | A100K<br>A100K | 16mm right-angle PCB mount pot<br>16mm right-angle PCB mount pot |                                      |

Schematic Diagram

Wiring Diagram

Drill Template

125B Enclosure