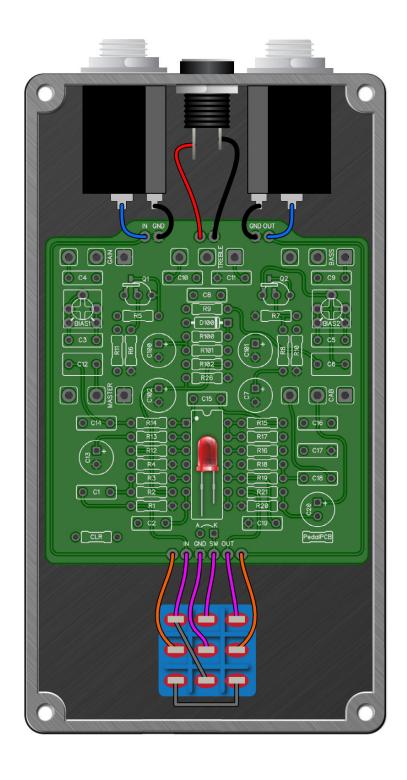

|
| BASS                 | A100K          | 16mm right angle DCP mount not                                   |                                      |
| IDHOO                |                | 16mm right-angle PCB mount pot                                   |                                      |
|                      | B10K           | 16mm right-angle PCB mount pot                                   |                                      |
| CAB                  |                | 16mm right angle DCP mount not                                   |                                      |
|                      | A100K<br>A100K | 16mm right-angle PCB mount pot<br>16mm right-angle PCB mount pot |                                      |



Schematic Diagram





Wiring Diagram





Drill Template

125B Enclosure