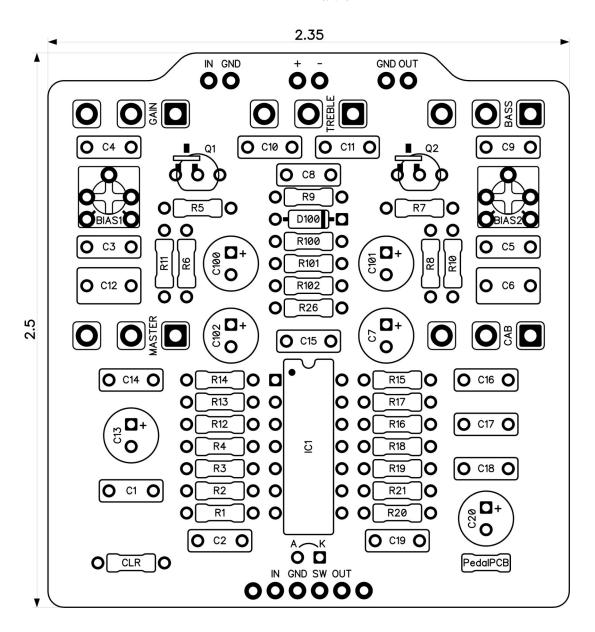

#### **CONTROLS AND FEATURES**

- Bass
- Treble
- Gain
- Cab
- Master

All trademarks and registered trademarks are the property of their respective owners. The company, product, and service names used in this web site are for identification purposes only. Use of these names, logos, and brands does not imply endorsement.

Parts List (Page 1 of 1)

| R1 R2 R3 R4 R5 R6 R7 | 2M<br>2M<br>1K | TYPE Resistor, 1/4W Resistor, 1/4W Resistor, 1/4W                | NOTES                                |
|----------------------|----------------|------------------------------------------------------------------|--------------------------------------|
| R2<br>R3<br>R4<br>R5 | 2M<br>1K       | Resistor, 1/4W                                                   |                                      |
| R3<br>R4<br>R5       | 1K             |                                                                  |                                      |
| R4<br>R5             |                | Resisior 1/4/V                                                   |                                      |
| R5<br>R6             | 100K           | Resistor, 1/4W                                                   |                                      |
| R6                   | 10K            | Resistor, 1/4W                                                   |                                      |
| DZ                   | 2K2            | Resistor, 1/4W                                                   |                                      |
| IK/                  | 2K2            | Resistor, 1/4W                                                   |                                      |
| R8                   | 100R           | Resistor, 1/4W                                                   |                                      |
| R9                   | 2K2            | Resistor, 1/4W                                                   |                                      |
| R10                  | 2K2            | Resistor, 1/4W                                                   |                                      |
| R11                  | 12K            | Resistor, 1/4W                                                   |                                      |
| R12                  | 1M             | Resistor, 1/4W                                                   |                                      |
| R13                  | 2K2            | Resistor, 1/4W                                                   |                                      |
| R14                  | 22K            | Resistor, 1/4W                                                   |                                      |
| R15                  | 4K7            | Resistor, 1/4W                                                   |                                      |
| R16                  | 39K            | Resistor, 1/4W                                                   |                                      |
| R17                  | 10K            | Resistor, 1/4W                                                   |                                      |
| R18                  | 75K            | Resistor, 1/4W                                                   |                                      |
| R19                  | 75K            | Resistor, 1/4W                                                   |                                      |
| R20                  | 100K           | Resistor, 1/4W                                                   |                                      |
| R21                  | 100R           | Resistor, 1/4W                                                   |                                      |
| R26                  | 10K            | Resistor, 1/4W                                                   |                                      |
| R100                 | 47R            | Resistor, 1/4W                                                   |                                      |
| R101                 | 100R           | Resistor, 1/4W                                                   |                                      |
| R102                 | 10K            | Resistor, 1/4W                                                   | * LED assume at limiting a magintary |
| CLR                  | 4K7            | Resistor, 1/4W                                                   | * LED current limiting resistor      |
| C1                   | 100-           | Film conscitor 7.0 v 0 Frame                                     |                                      |
| C1<br>C2             | 100n<br>100n   | Film capacitor, 7.2 x 2.5mm Film capacitor, 7.2 x 2.5mm          |                                      |
| C2                   | 3n3            | Film capacitor, 7.2 x 2.5mm                                      |                                      |
| C3<br>C4             | 100n           | Film capacitor, 7.2 x 2.5mm                                      |                                      |
| C5                   | 3n3            | Film capacitor, 7.2 x 2.5mm                                      |                                      |
| C5<br>C6<br>C7       | 220n           | Film capacitor, 7.2 x 5.0mm                                      |                                      |
| C7                   | 100u           | Electrolytic capacitor, 5mm                                      |                                      |
| C8                   | 10n            | Film capacitor, 7.2 x 2.5mm                                      |                                      |
| C9                   | 100n           | Film capacitor, 7.2 x 2.5mm                                      |                                      |
| C10                  | 4n7            | Film capacitor, 7.2 x 2.5mm                                      |                                      |
| C11                  | 47n            | Film capacitor, 7.2 x 2.5mm                                      |                                      |
| C12                  | 220n           | Film capacitor, 7.2 x 5.0mm                                      |                                      |
| C13                  | 10u            | Electrolytic capacitor, 5mm                                      |                                      |
| C14                  | 1n             | Film capacitor, 7.2 x 2.5mm                                      |                                      |
| C15                  | 100n           | Film capacitor, 7.2 x 2.5mm                                      |                                      |
| C16                  | 100n           | Film capacitor, 7.2 x 2.5mm                                      |                                      |
| C17                  | 22n            | Film capacitor, 7.2 x 2.5mm                                      |                                      |
| C18                  | 2n2            | Film capacitor, 7.2 x 2.5mm                                      |                                      |
| C19                  | 470p           | Ceramic capacitor                                                |                                      |
| C20                  | 1u .           | Electrolytic capacitor, 5mm                                      |                                      |
| C100                 | 100u           | Electrolytic capacitor, 5mm                                      |                                      |
| C101                 | 100u           | Electrolytic capacitor, 5mm                                      |                                      |
| C102                 | 100u           | Electrolytic capacitor, 5mm                                      |                                      |
| D. 100               | 11150:-        |                                                                  |                                      |
| D100                 | 1N5817         | Schottky diode, DO-41                                            |                                      |
| 0.4                  | 015455         | LEET,                                                            |                                      |
| Q1                   | 2N5457         | JFET transistor, N-channel                                       |                                      |
| Q2                   | 2N5457         | JFET transistor, N-channel                                       |                                      |
| 101                  | TI 074         | Oued on array DID44                                              |                                      |
| IC1                  | TL074          | Quad op-amp, DIP14                                               |                                      |
| DIAC1                | FOV            | Trimmer notentiemeter 2200D t                                    |                                      |
| BIAS1                | 50K            | Trimmer potentiometer, 3362P type                                |                                      |
| BIAS2                | 50K            | Trimmer potentiometer, 3362P type                                |                                      |
| BASS                 | A100K          | 16mm right angle DCP mount not                                   |                                      |
| IDHOO                |                | 16mm right-angle PCB mount pot                                   |                                      |
|                      | B10K           | 16mm right-angle PCB mount pot                                   |                                      |
| CAB                  |                | 16mm right angle DCP mount not                                   |                                      |
|                      | A100K<br>A100K | 16mm right-angle PCB mount pot<br>16mm right-angle PCB mount pot |                                      |

Schematic Diagram

Wiring Diagram

Drill Template

125B Enclosure