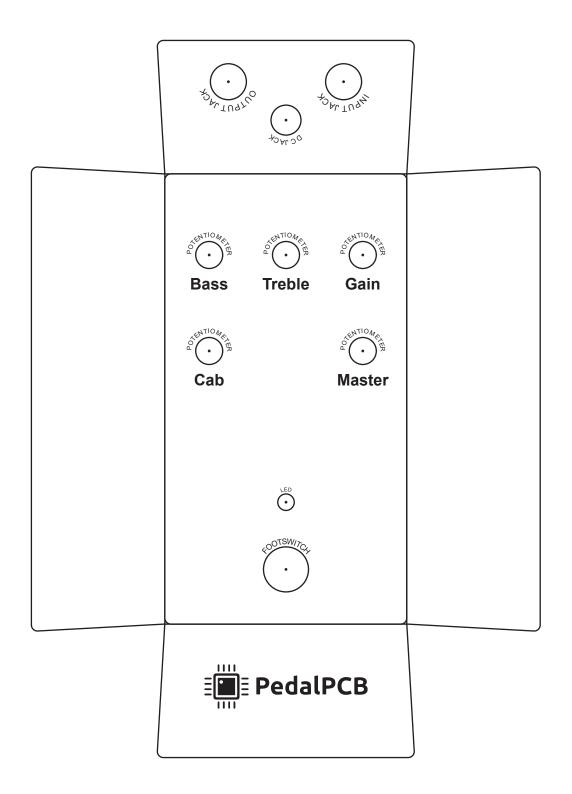

#### **CONTROLS AND FEATURES**

- Bass
- Treble
- Gain
- Cab
- Master

All trademarks and registered trademarks are the property of their respective owners. The company, product, and service names used in this web site are for identification purposes only. Use of these names, logos, and brands does not imply endorsement.

Schematic Diagram

Wiring Diagram

Drill Template

125B Enclosure