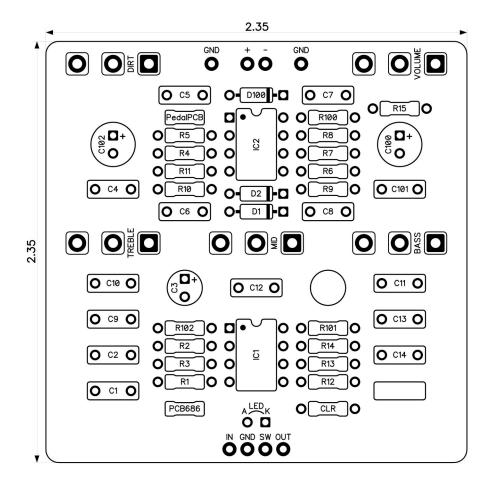

### **CONTROLS AND FEATURES**

- Dirt
- Volume
- Treble
- Mid
- Bass

All trademarks and registered trademarks are the property of their respective owners. The company, product, and service names used in this web site are for identification purposes only. Use of these names, logos, and brands does not imply endorsement.