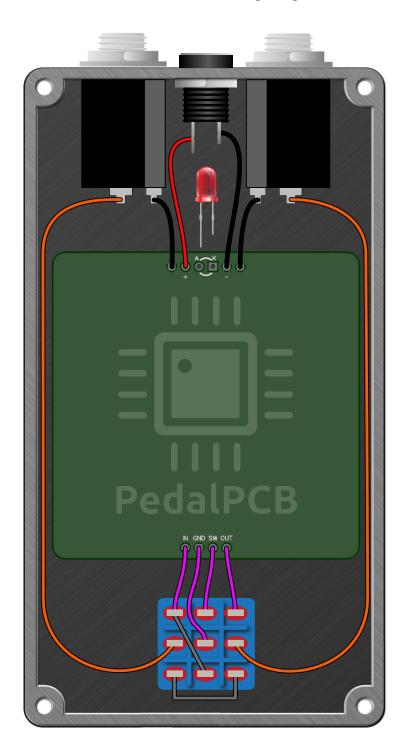

|
|                            |        |                                |                                 |
| VOLUME                     | A100K  | 16mm right-angle PCB mount pot |                                 |
| DIRT                       | B100K  | 16mm right-angle PCB mount pot |                                 |
| BASS                       | A1M    | 16mm right-angle PCB mount pot |                                 |
| MID                        | B25K   | 16mm right-angle PCB mount pot |                                 |
| TREBLE                     | A100K  | 16mm right-angle PCB mount pot |                                 |
|                            |        |                                |                                 |



Schematic Diagram





Wiring Diagram





Drill Template 125B Enclosure