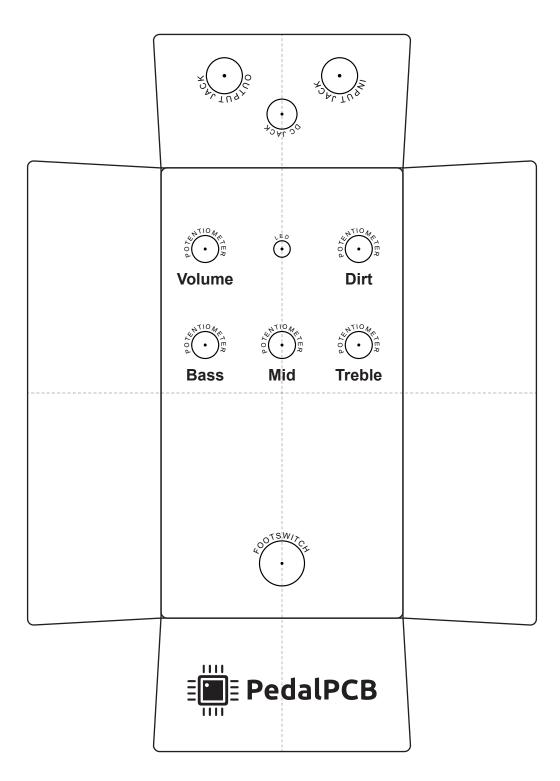

### **CONTROLS AND FEATURES**

- Dirt
- Volume
- Treble
- Mid
- Bass

All trademarks and registered trademarks are the property of their respective owners. The company, product, and service names used in this web site are for identification purposes only. Use of these names, logos, and brands does not imply endorsement.

Schematic Diagram

Wiring Diagram

Drill Template 125B Enclosure