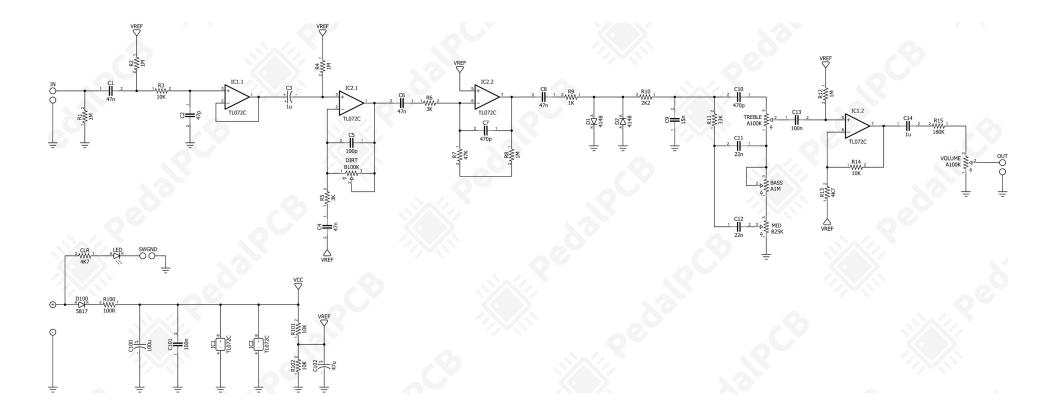

|
|                            |        |                                |                                 |
| VOLUME                     | A100K  | 16mm right-angle PCB mount pot |                                 |
| DIRT                       | B100K  | 16mm right-angle PCB mount pot |                                 |
| BASS                       | A1M    | 16mm right-angle PCB mount pot |                                 |
| MID                        | B25K   | 16mm right-angle PCB mount pot |                                 |
| TREBLE                     | A100K  | 16mm right-angle PCB mount pot |                                 |
|                            |        |                                |                                 |



Schematic Diagram





Wiring Diagram





Drill Template 125B Enclosure