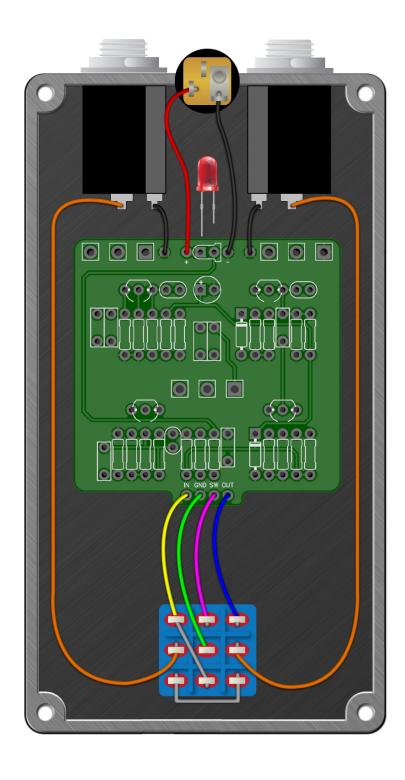

|
|                            |         |                                      |                    |
|                            |         |                                      |                    |
|                            |         |                                      |                    |
|                            |         |                                      |                    |
|                            |         |                                      |                    |
|                            |         |                                      |                    |
|                            | •       | - <b>.</b>                           | •                  |

# Aft Preamp Schematic Diagram









### Aft Preamp Wiring Diagram





## Aft Preamp Drill Template 125B enclosure