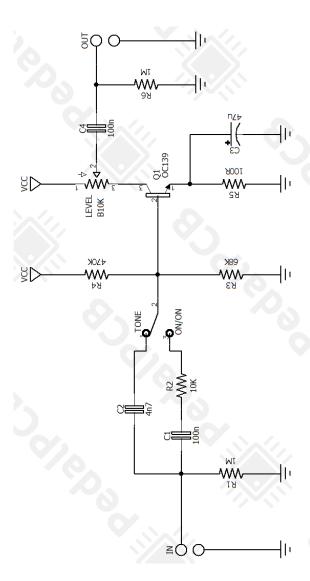

|                    |
|                            |         |                                      |                    |
|                            |         |                                      |                    |
|                            |         |                                      |                    |
|                            |         |                                      |                    |
|                            |         |                                      |                    |
|                            |         |                                      |                    |
|                            | •       | - <b>.</b>                           | •                  |

# Aft Preamp Schematic Diagram









### Aft Preamp Wiring Diagram





## Aft Preamp Drill Template 125B enclosure