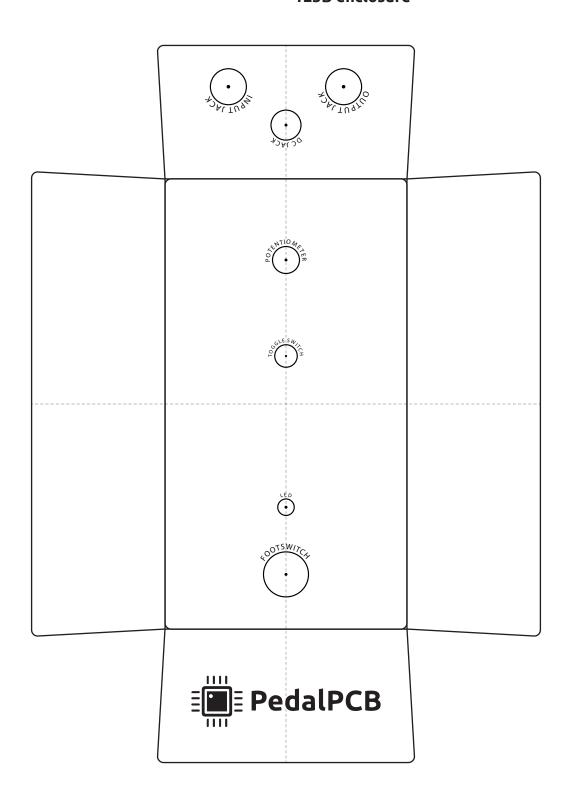

|         |                                      |                    |
|                            |         |                                      |                    |
|                            |         |                                      |                    |
|                            |         |                                      |                    |
|                            |         |                                      |                    |
|                            |         |                                      |                    |
|                            | •       | - <b>.</b>                           | •                  |

# Aft Preamp Schematic Diagram









### Aft Preamp Wiring Diagram





## Aft Preamp Drill Template 125B enclosure