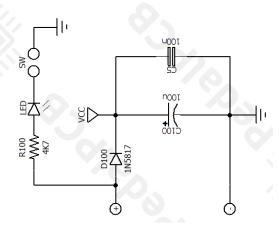

|                    |
|                            |         |                                      |                    |
|                            |         |                                      |                    |
|                            |         |                                      |                    |
|                            |         |                                      |                    |
|                            |         |                                      |                    |
|                            |         |                                      |                    |
|                            | •       | - <b>.</b>                           | •                  |

# Aft Preamp Schematic Diagram









### Aft Preamp Wiring Diagram





## Aft Preamp Drill Template 125B enclosure