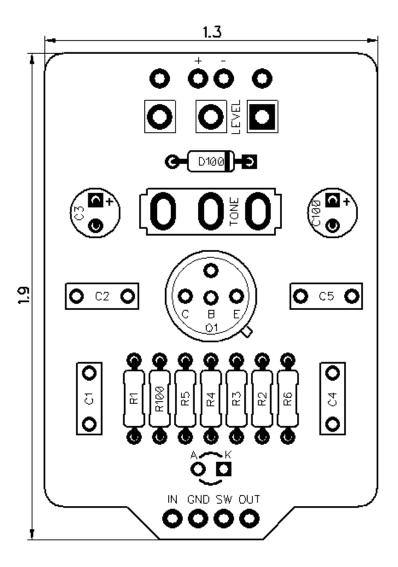

Revised 11/8/20



#### **CONTROLS AND FEATURES**

- Level
- Tone (toggle switch)

All trademarks and registered trademarks are the property of their respective owners. The company, product, and service names used in this web site are for identification purposes only. Use of these names, logos, and brands does not imply endorsement.



### Aft Preamp Parts List (Page 1 of 1)

| LOCATION                   | VALUE   | TYPE                                 | NOTES              |
|----------------------------|---------|--------------------------------------|--------------------|
| R1                         | 1M      | Resistor, 1/4W                       |                    |
| R2                         | 10K     | Resistor, 1/4W                       |                    |
| R3                         | 68K