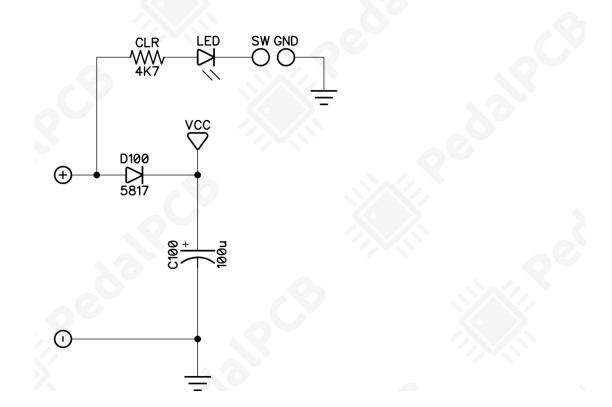

|                                 |
|          |        |                                |                                 |
|          |        |                                |                                 |
|          |        |                                |                                 |
|          |        |                                |                                 |
|          |        |                                |                                 |
|          |        |                                |                                 |
|          |        |                                |                                 |
|          |        |                                |                                 |



Schematic Diagram







Wiring Diagram





Drill Template 125B Enclosure