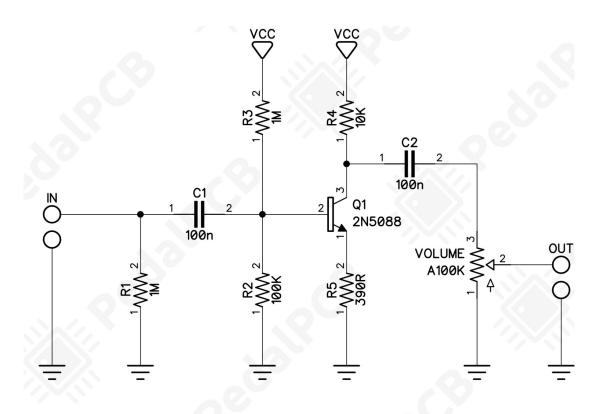

|                                 |
|          |        |                                |                                 |
|          |        |                                |                                 |
|          |        |                                |                                 |
|          |        |                                |                                 |
|          |        |                                |                                 |
|          |        |                                |                                 |
|          |        |                                |                                 |
|          |        |                                |                                 |



Schematic Diagram







Wiring Diagram





Drill Template 125B Enclosure