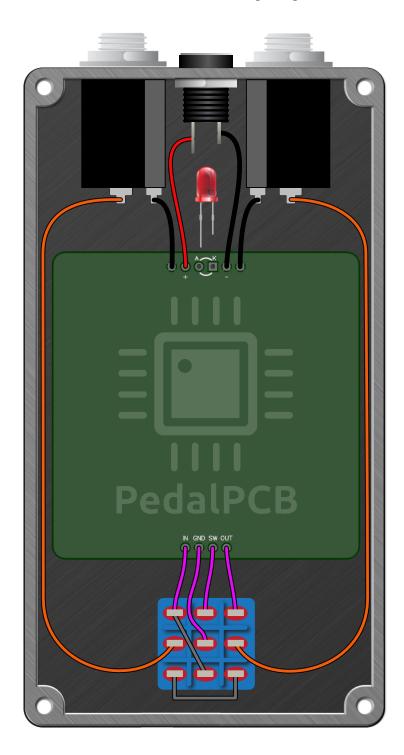

|                                 |
|          |        |                                |                                 |
|          |        |                                |                                 |
|          |        |                                |                                 |
|          |        |                                |                                 |
|          |        |                                |                                 |
|          |        |                                |                                 |
|          |        |                                |                                 |
|          |        |                                |                                 |



Schematic Diagram







Wiring Diagram





Drill Template 125B Enclosure