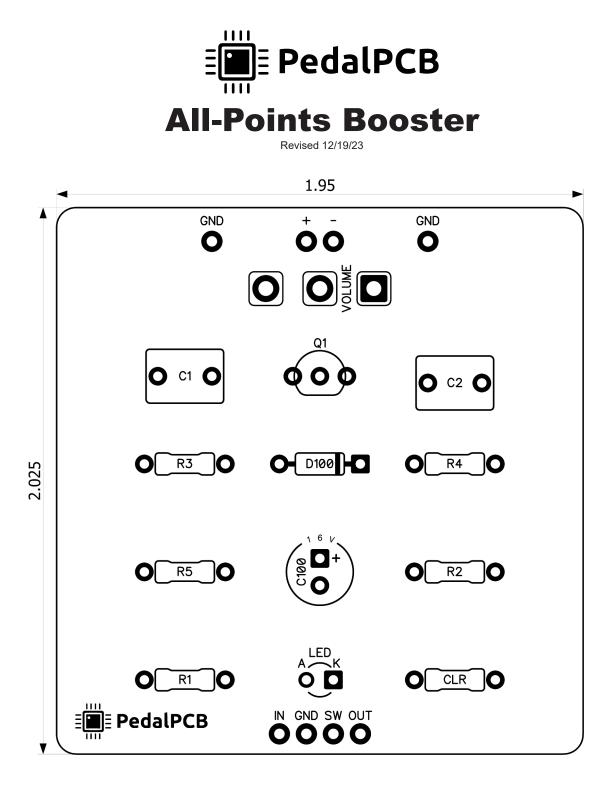

Parts List (Page 1 of 1)

| LOCATION | VALUE  | TYPE                           | NOTES                           |
|----------|--------|--------------------------------|---------------------------------|
| R1       | 1M     | Resistor, 1/4W                 |                                 |
| R2       | 100K   | Resistor, 1/4W                 |                                 |
| R3       | 1M     | Resistor, 1/4W                 |                                 |
| R4       | 10K    | Resistor, 1/4W                 |                                 |
| R5       | 390R   | Resistor, 1/4W                 |                                 |
| CLR      | 4K7    | Resistor, 1/4W                 | * LED current limiting resistor |
|          |        |                                |                                 |
| C1       | 100n   | Film capacitor, 7.2 x 2.5mm    |                                 |
| C1<br>C2 | 100n   | Film capacitor, 7.2 x 2.5mm    |                                 |
| C100     | 100u   | Electrolytic capacitor, 5mm    |                                 |
|          |        |                                |                                 |
| D100     | 1N5817 | Schottky diode, DO-41          |                                 |
|          |        |                                |                                 |
| Q1       | 2N5088 | BJT transistor, NPN TO-92      |                                 |
|          |        |                                |                                 |
| VOLUME   | A100K  | 16mm right-angle PCB mount pot |                                 |
|          |        |                                |                                 |
|          |        |                                |                                 |
|          |        |                                |                                 |
|          |        |                                |                                 |
|          |        |                                |                                 |
|          |        |                                |                                 |
|          |        |                                |                                 |
|          |        |                                |                                 |
|          |        |                                |                                 |
|          |        |                                |                                 |
|          |        |                                |                                 |
|          |        |                                |                                 |
|          |        |                                |                                 |
|          |        |                                |                                 |
|          |        |                                |                                 |
|          |        |                                |                                 |
|          |        |                                |                                 |
|          |        |                                |                                 |
|          |        |                                |                                 |
|          |        |                                |                                 |
|          |        |                                |                                 |
|          |        |                                |                                 |
|          |        |                                |                                 |
|          |        |                                |                                 |
|          |        |                                |                                 |
|          |        |                                |                                 |
|          |        |                                |                                 |
|          |        |                                |                                 |
|          |        |                                |                                 |
|          |        |                                |                                 |